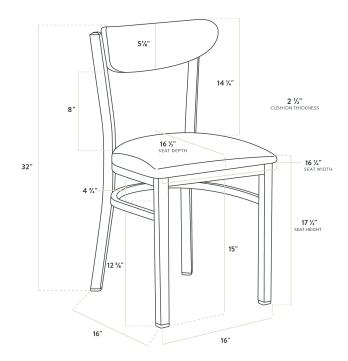

#### Width 16 1/4 Inches 16 1/2 Inches Depth Height 32 Inches Seat Width 16 1/4 Inches Seat Depth 16 1/2 Inches Standard Height Height Style Seat Height 18 1/2 Inches Without Arms Arms **Assembly Options** Fully Assembled With Back Back