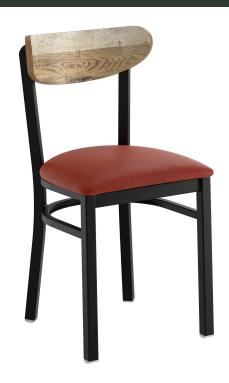

### **Notes & Details**

Seat your guests in comfort and style with this Lancaster Table & Seating Boomerang black finish chair with 2 1/2" burgundy vinyl padded seat and driftwood back. This chair's wooden Boomerang back and padded seat combine with its modern steel frame to instill a unique look in any location. Plus, since this chair's back is contoured for a customer's back, it will provide comfort while maintaining a distinct appearance.

This chair's sturdy steel frame provides unmatched durability in your commercial dining room. It can hold up to 330 lb. of weight thanks to the steel frame and supports under the seat. Additionally, the black finish on this chair ensures longevity through everyday wear and tear, resisting stains, scratches, and smudges. It also features a Boomerang back that's contoured to provide extra support to your customers' upper backs. The 2 1/2" thick burgundy vinyl padded seat brings exceptional comfort and durability while remaining easy to clean. It is made with fire-retardant foam for ultimate safety!