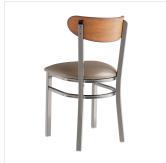

### **Features**

- Boomerang back is contoured for exceptional comfort
- Soft 2 1/2" thick vinyl padded cushion
- Durable steel frame with stain- and smudge-resistant clear coat finish
- Light weight construction allows staff and customers to maneuver easily
- Ships assembled for immediate use

## **Notes & Details**

Seat your guests in comfort and style with this Lancaster Table & Seating Boomerang clear coat finish chair with 2 1/2" taupe vinyl padded seat and antique walnut wood back. This chair's wooden Boomerang back and padded seat combine with its modern steel frame to instill a unique look in any location. Plus, since this chair's back is contoured for a customer's back, it will provide comfort while maintaining a distinct appearance.

This chair's sturdy steel frame provides unmatched durability in your commercial dining room. It can hold up to 330 lb. of weight thanks to the steel frame and supports under the seat. Additionally, the clear coat finish on this chair ensures longevity through everyday wear and tear, resisting stains, scratches, and smudges. It also features a Boomerang back that's contoured to provide extra support to your customers' upper backs. The 2 1/2" thick taupe vinyl padded seat brings exceptional comfort and durability while remaining easy to clean. It is made with fire-retardant foam for ultimate safety!

This chair weighs less than 13 lb., making it easy for guests to get in and out and for your staff to rearrange when necessary. Each leg comes with an integrated glide to protect your floors from scuffing. To save you time and hassle, this chair ships fully assembled with the seat cushion attached. Its reliable and contemporary design ensures you'll be using this dining height chair in your restaurant, bar, or cafe for years to come.