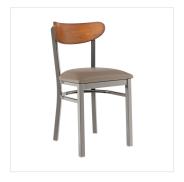

### **Features**

- Boomerang back is contoured for exceptional comfort
- Soft 2 1/2" thick vinyl padded cushion
- Durable steel frame with stain- and smudge-resistant clear coat finish
- Light weight construction allows staff and customers to maneuver easily
- Ships assembled for immediate use

## **Notes & Details**

Seat your guests in comfort and style with this Lancaster Table & Seating Boomerang clear coat finish chair with 2 1/2" taupe vinyl padded seat and antique walnut wood back. This chair's wooden Boomerang back and padded seat combine with its modern steel frame to instill a unique look in any location. Plus, since this chair's back is contoured for a customer's back, it will provide comfort while maintaining a distinct appearance.

This chair's sturdy steel frame provides unmatched durability in your commercial dining room. It can hold up to 330 lb. of weight thanks to the steel frame and supports under the seat. Additionally, the clear coat finish on this chair ensures longevity through everyday wear and tear, resisting stains, scratches, and smudges. It also features a Boomerang back that's contoured to provide extra support to your customers' upper backs. The 2 1/2" thick taupe vinyl padded seat brings exceptional comfort and durability while remaining easy to clean. It is made with fire-retardant foam for ultimate safety!

This chair weighs less than 13 lb., making it easy for guests to get in and out and for your staff to rearrange when necessary. Each leg comes with an integrated glide to protect your floors from scuffing. To save you time and hassle, this chair ships fully assembled with the seat cushion attached. Its reliable and contemporary design ensures you'll be using this dining height chair in your restaurant, bar, or cafe for years to come.