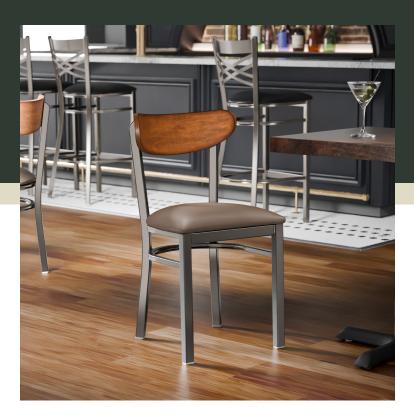

### **Features**

- Boomerang back is contoured for exceptional comfort
- Soft 2 1/2" thick vinyl padded cushion
- Durable steel frame with stain- and smudge-resistant clear coat finish
- Light weight construction allows staff and customers to maneuver easily
- Ships assembled for immediate use

## **Notes & Details**

Seat your guests in comfort and style with this Lancaster Table & Seating Boomerang clear coat finish chair with 2 1/2" taupe vinyl padded seat and antique walnut wood back. This chair's wooden Boomerang back and padded seat combine with its modern steel frame to instill a unique look in any location. Plus, since this chair's back is contoured for a customer's back, it will provide comfort while maintaining a distinct appearance.

This chair's sturdy steel frame provides unmatched durability in your commercial dining room. It can hold up to 330 lb. of weight thanks to the steel frame and supports under the seat. Additionally, the clear coat finish on this chair ensures longevity through everyday wear and tear, resisting stains, scratches, and smudges. It also features a Boomerang back that's contoured to provide extra support to your customers' upper backs. The 2 1/2" thick taupe vinyl padded seat brings exceptional comfort and durability while remaining easy to clean. It is made with fire-retardant foam for ultimate safety!

This chair weighs less than 13 lb., making it easy for guests to get in and out and for your staff to rearrange when necessary. Each leg comes with an integrated glide to protect your floors from scuffing. To save you time and hassle, this chair ships fully assembled with the seat cushion attached. Its reliable and contemporary design ensures you'll be using this dining height chair in your restaurant, bar, or cafe for years to come.