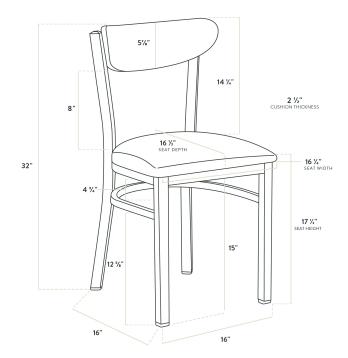

| Width            | 16 1/4 Inches   |
|------------------|-----------------|
| Depth            | 16 1/2 Inches   |
| Height           | 32 Inches       |
| Seat Width       | 16 1/4 Inches   |
| Seat Depth       | 16 1/2 Inches   |
| Height Style     | Standard Height |
| Seat Height      | 18 1/2 Inches   |
| Arms             | Without Arms    |
| Assembly Options | Fully Assembled |
| Back             | With Back       |