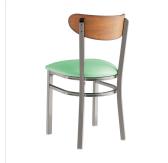

# Lancaster Table & Seating Boomerang Clear Coat Finish Chair with Seafoam Vinyl Seat and Antique Walnut Wood Back

#164CBMCWLVSF

| Item #: 164CBMCWLVSF | Qty:  |
|----------------------|-------|
| Project:             |       |
| Approval:            | Date: |

## **Notes & Details**

Seat your guests in comfort and style with this Lancaster Table & Seating Boomerang clear coat finish chair with 2 1/2" seafoam vinyl padded seat and antique walnut wood back. This chair's wooden Boomerang back and padded seat combine with its modern steel frame to instill a unique look in any location. Plus, since this chair's back is contoured for a customer's back, it will provide comfort while maintaining a distinct appearance.

This chair's sturdy steel frame provides unmatched durability in your commercial dining room. It can hold up to 330 lb. of weight thanks to the steel frame and supports under the seat. Additionally, the clear coat finish on this chair ensures longevity through everyday wear and tear, resisting stains, scratches, and smudges. It also features a Boomerang back that's contoured to provide extra support to your customers' upper backs. The 2 1/2" thick seafoam vinyl padded seat brings exceptional comfort and durability while remaining easy to clean. It is made with fire-retardant foam for ultimate safety!