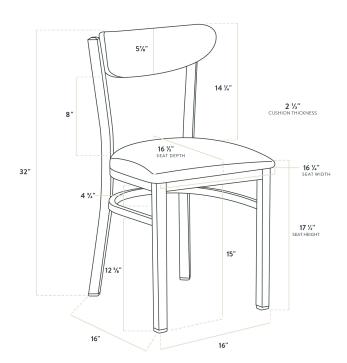

| Width            | 16 1/4 Inches   |
|------------------|-----------------|
| Depth            | 16 1/2 Inches   |
| Height           | 32 Inches       |
| Seat Width       | 16 1/4 Inches   |
| Seat Depth       | 16 1/2 Inches   |
| Height Style     | Standard Height |
| Seat Height      | 18 1/2 Inches   |
| Arms             | Without Arms    |
| Assembly Options | Fully Assembled |
| Back             | With Back       |