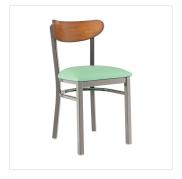

# Lancaster Table & Seating Boomerang Clear Coat Finish Chair with Seafoam Vinyl Seat and Antique Walnut Wood Back

#164CBMCWLVSF

| Item #: 164CBMCWLVSF | Qty:  |
|----------------------|-------|
| Project:             |       |
| Approval:            | Date: |

## **Notes & Details**

Seat your guests in comfort and style with this Lancaster Table & Seating Boomerang clear coat finish chair with 2 1/2" seafoam vinyl padded seat and antique walnut wood back. This chair's wooden Boomerang back and padded seat combine with its modern steel frame to instill a unique look in any location. Plus, since this chair's back is contoured for a customer's back, it will provide comfort while maintaining a distinct appearance.

This chair's sturdy steel frame provides unmatched durability in your commercial dining room. It can hold up to 330 lb. of weight thanks to the steel frame and supports under the seat. Additionally, the clear coat finish on this chair ensures longevity through everyday wear and tear, resisting stains, scratches, and smudges. It also features a Boomerang back that's contoured to provide extra support to your customers' upper backs. The 2 1/2" thick seafoam vinyl padded seat brings exceptional comfort and durability while remaining easy to clean. It is made with fire-retardant foam for ultimate safety!