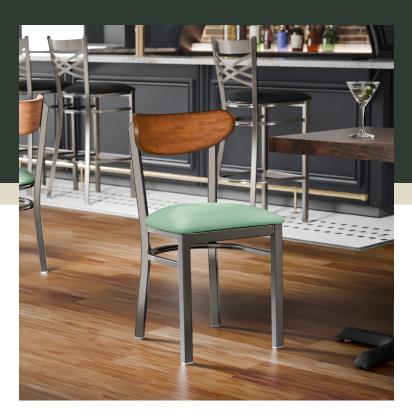

# Lancaster Table & Seating Boomerang Clear Coat Finish Chair with Seafoam Vinyl Seat and Antique Walnut Wood Back

#164CBMCWLVSF

| Item #: 164CBMCWLVSF | Qty:  |
|----------------------|-------|
| Project:             |       |
| Approval:            | Date: |

## **Notes & Details**

Seat your guests in comfort and style with this Lancaster Table & Seating Boomerang clear coat finish chair with 2 1/2" seafoam vinyl padded seat and antique walnut wood back. This chair's wooden Boomerang back and padded seat combine with its modern steel frame to instill a unique look in any location. Plus, since this chair's back is contoured for a customer's back, it will provide comfort while maintaining a distinct appearance.

This chair's sturdy steel frame provides unmatched durability in your commercial dining room. It can hold up to 330 lb. of weight thanks to the steel frame and supports under the seat. Additionally, the clear coat finish on this chair ensures longevity through everyday wear and tear, resisting stains, scratches, and smudges. It also features a Boomerang back that's contoured to provide extra support to your customers' upper backs. The 2 1/2" thick seafoam vinyl padded seat brings exceptional comfort and durability while remaining easy to clean. It is made with fire-retardant foam for ultimate safety!