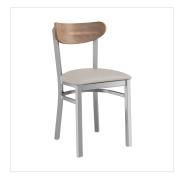

# Lancaster Table & Seating Boomerang Clear Coat Finish Chair with Light Gray Vinyl Seat and Vintage Wood Back

#164CBMCVNVLG

| Item #: 164CBMCVNVLG | Qty:  |
|----------------------|-------|
| Project:             |       |
| Approval:            | Date: |

## **Notes & Details**

Seat your guests in comfort and style with this Lancaster Table & Seating Boomerang clear coat finish chair with 2 1/2" light gray vinyl padded seat and vintage wood back. This chair's wooden Boomerang back and padded seat combine with its modern steel frame to instill a unique look in any location. Plus, since this chair's back is contoured for a customer's back, it will provide comfort while maintaining a distinct appearance.

This chair's sturdy steel frame provides unmatched durability in your commercial dining room. It can hold up to 330 lb. of weight thanks to the steel frame and supports under the seat. Additionally, the clear coat finish on this chair ensures longevity through everyday wear and tear, resisting stains, scratches, and smudges. It also features a Boomerang back that's contoured to provide extra support to your customers' upper backs. The 2 1/2" thick light gray vinyl padded seat brings exceptional comfort and durability while remaining easy to clean. It is made with fire-retardant foam for ultimate safety!