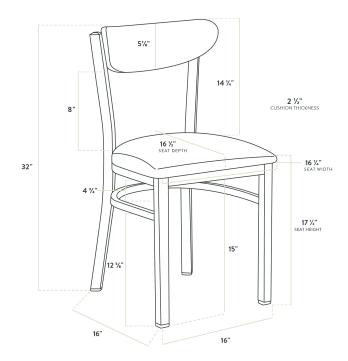

| Width            | 16 1/4 Inches   |
|------------------|-----------------|
| Depth            | 16 1/2 Inches   |
| Height           | 32 Inches       |
| Seat Width       | 16 1/4 Inches   |
| Seat Depth       | 16 1/2 Inches   |
| Height Style     | Standard Height |
| Seat Height      | 18 1/2 Inches   |
| Arms             | Without Arms    |
| Assembly Options | Fully Assembled |
| Back             | With Back       |