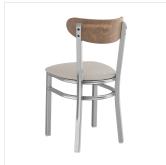

# Lancaster Table & Seating Boomerang Clear Coat Finish Chair with Light Gray Vinyl Seat and Vintage Wood Back

#164CBMCVNVLG

| Item #: 164CBMCVNVLG | Qty:  |
|----------------------|-------|
| Project:             |       |
| Approval:            | Date: |

## **Notes & Details**

Seat your guests in comfort and style with this Lancaster Table & Seating Boomerang clear coat finish chair with 2 1/2" light gray vinyl padded seat and vintage wood back. This chair's wooden Boomerang back and padded seat combine with its modern steel frame to instill a unique look in any location. Plus, since this chair's back is contoured for a customer's back, it will provide comfort while maintaining a distinct appearance.

This chair's sturdy steel frame provides unmatched durability in your commercial dining room. It can hold up to 330 lb. of weight thanks to the steel frame and supports under the seat. Additionally, the clear coat finish on this chair ensures longevity through everyday wear and tear, resisting stains, scratches, and smudges. It also features a Boomerang back that's contoured to provide extra support to your customers' upper backs. The 2 1/2" thick light gray vinyl padded seat brings exceptional comfort and durability while remaining easy to clean. It is made with fire-retardant foam for ultimate safety!