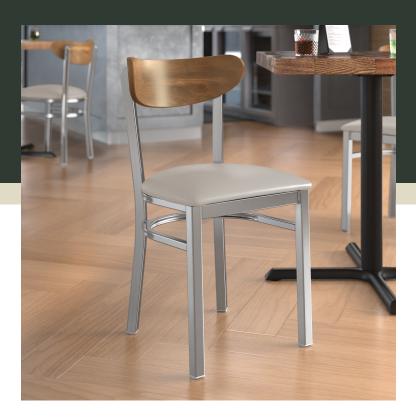

# Lancaster Table & Seating Boomerang Clear Coat Finish Chair with Light Gray Vinyl Seat and Vintage Wood Back

#164CBMCVNVLG

| Item #: 164CBMCVNVLG | Qty:  |
|----------------------|-------|
| Project:             |       |
| Approval:            | Date: |

## **Notes & Details**

Seat your guests in comfort and style with this Lancaster Table & Seating Boomerang clear coat finish chair with 2 1/2" light gray vinyl padded seat and vintage wood back. This chair's wooden Boomerang back and padded seat combine with its modern steel frame to instill a unique look in any location. Plus, since this chair's back is contoured for a customer's back, it will provide comfort while maintaining a distinct appearance.

This chair's sturdy steel frame provides unmatched durability in your commercial dining room. It can hold up to 330 lb. of weight thanks to the steel frame and supports under the seat. Additionally, the clear coat finish on this chair ensures longevity through everyday wear and tear, resisting stains, scratches, and smudges. It also features a Boomerang back that's contoured to provide extra support to your customers' upper backs. The 2 1/2" thick light gray vinyl padded seat brings exceptional comfort and durability while remaining easy to clean. It is made with fire-retardant foam for ultimate safety!

This chair weighs less than 13 lb., making it easy for guests to get in and out and for your staff to rearrange when necessary. Each leg comes with an integrated glide to protect your floors from scuffing. To save you time and hassle, this chair ships fully assembled with the seat cushion attached. Its reliable and contemporary design ensures you'll be using this dining height chair in your restaurant, bar, or cafe for years to come.