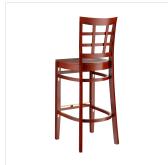

## **Notes & Details**

Seat your guests in comfort and style with this Lancaster Table & Seating mahogany finish wood window back bar stool with mahogany wood seat. This bar stool's sleek seat and stylish mahogany finish combine with its attractive wooden frame to instill a unique look in any location. Plus, since this bar stool's back is contoured for a customer's back, it will provide comfort while maintaining a distinct appearance. At an ideal height for both bar and raised table seating, this bar stool is a versatile option for any restaurant, bar, deli, or coffee shop.

This bar stool's European beechwood frame provides unmatched durability in your dining room. It can hold up to 350 lb. of weight thanks to the sturdy frame and supports under the seat. Beechwood stands up better to daily use and is able to better resist gouging and chipping compared to other types of wood. Additionally, the smooth surface on this bar stool provides a natural wood feel, while the elegant mahogany finish offers the ultimate in style.

This bar stool also features a window back design that's contoured to provide extra support to your customers' upper backs. Plus, this design gives it a unique visual appeal, making it perfect for both upscale and casual decor, as well as anything in between. The durable mahogany wood seat is easy to clean and maintain, and it offers style and convenience in any

The gold-plated footrest gives customers a place to rest their feet and helps keep the frame from getting scratched. Each leg comes with an integrated glide to protect your floors from scuffing. To save you the time and hassle of assembly, this bar stool is shipped fully assembled with the seat already attached.