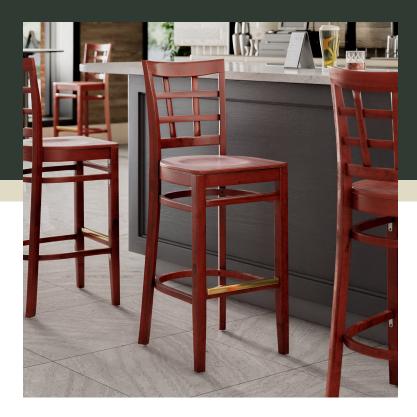

## **Notes & Details**

Seat your guests in comfort and style with this Lancaster Table & Seating mahogany finish wood window back bar stool with mahogany wood seat. This bar stool's sleek seat and stylish mahogany finish combine with its attractive wooden frame to instill a unique look in any location. Plus, since this bar stool's back is contoured for a customer's back, it will provide comfort while maintaining a distinct appearance. At an ideal height for both bar and raised table seating, this bar stool is a versatile option for any restaurant, bar, deli, or coffee shop.

This bar stool's European beechwood frame provides unmatched durability in your dining room. It can hold up to 350 lb. of weight thanks to the sturdy frame and supports under the seat. Beechwood stands up better to daily use and is able to better resist gouging and chipping compared to other types of wood. Additionally, the smooth surface on this bar stool provides a natural wood feel, while the elegant mahogany finish offers the ultimate in style.

This bar stool also features a window back design that's contoured to provide extra support to your customers' upper backs. Plus, this design gives it a unique visual appeal, making it perfect for both upscale and casual decor, as well as anything in between. The durable mahogany wood seat is easy to clean and maintain, and it offers style and convenience in any

The gold-plated footrest gives customers a place to rest their feet and helps keep the frame from getting scratched. Each leg comes with an integrated glide to protect your floors from scuffing. To save you the time and hassle of assembly, this bar stool is shipped fully assembled with the seat already attached.