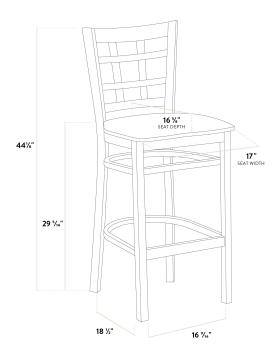

| Width            | 17 Inches       |
|------------------|-----------------|
| Depth            | 18 1/2 Inches   |
| Height           | 44 1/8 Inches   |
| Seat Width       | 17 Inches       |
| Seat Depth       | 16 5/8 Inches   |
| Height Style     | Bar Height      |
| Seat Height      | 29 5/8 Inches   |
| Arms             | Without Arms    |
| Assembly Options | Fully Assembled |
| Back             | With Back       |