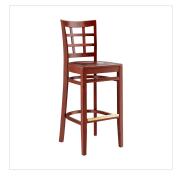

## **Notes & Details**

Seat your guests in comfort and style with this Lancaster Table & Seating mahogany finish wood window back bar stool with mahogany wood seat. This bar stool's sleek seat and stylish mahogany finish combine with its attractive wooden frame to instill a unique look in any location. Plus, since this bar stool's back is contoured for a customer's back, it will provide comfort while maintaining a distinct appearance. At an ideal height for both bar and raised table seating, this bar stool is a versatile option for any restaurant, bar, deli, or coffee shop.

This bar stool's European beechwood frame provides unmatched durability in your dining room. It can hold up to 350 lb. of weight thanks to the sturdy frame and supports under the seat. Beechwood stands up better to daily use and is able to better resist gouging and chipping compared to other types of wood. Additionally, the smooth surface on this bar stool provides a natural wood feel, while the elegant mahogany finish offers the ultimate in style.

This bar stool also features a window back design that's contoured to provide extra support to your customers' upper backs. Plus, this design gives it a unique visual appeal, making it perfect for both upscale and casual decor, as well as anything in between. The durable mahogany wood seat is easy to clean and maintain, and it offers style and convenience in any

The gold-plated footrest gives customers a place to rest their feet and helps keep the frame from getting scratched. Each leg comes with an integrated glide to protect your floors from scuffing. To save you the time and hassle of assembly, this bar stool is shipped fully assembled with the seat already attached.