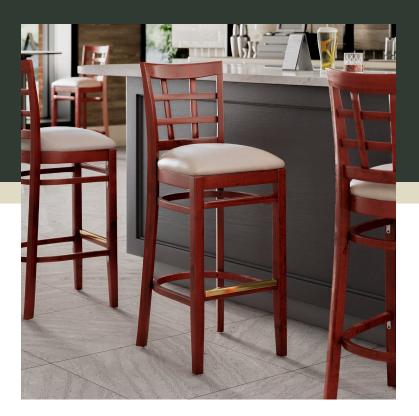

## Lancaster Table & Seating Mahogany Finish Wood Window Back Bar Stool with Light Gray Vinyl Seat -Assembled

#164BWWMVLGAS

| Item #: 164BWWMVLGAS | Qty:  |
|----------------------|-------|
| Project:             |       |
| Approval:            | Date: |
|                      |       |

## **Notes & Details**

Seat your guests in comfort and style with this Lancaster Table & Seating mahogany finish wood window back bar stool with light gray vinyl seat. This bar stool's sleek padded seat and stylish mahogany finish combine with its attractive wooden frame to instill a unique look in any location. Plus, since this bar stool's back is contoured for a customer's back, it will provide comfort while maintaining a distinct appearance. At an ideal height for both bar and raised table seating, this bar stool is a versatile option for any restaurant, bar, deli, or coffee shop.

This bar stool's European beechwood frame provides unmatched durability in your dining room. It can hold up to 350 lb. of weight thanks to the sturdy frame and supports under the seat. Beechwood stands up better to daily use and is able to better resist gouging and chipping compared to other types of wood. Additionally, the smooth surface on this bar stool provides a natural wood feel, while the elegant mahogany finish offers the ultimate in style.

This bar stool also features a window back design that's contoured to provide extra support to your customers' upper backs. Plus, this design gives it a unique visual appeal, making it perfect for both upscale and casual decor, as well as anything in between. The 2 1/2" thick light gray vinyl padded seat provides exceptional comfort for your guests, and it's also durable and easy to clean! It is made with fire-retardant foam for added safety.

The gold-plated footrest gives customers a place to rest their feet and helps keep the frame from getting scratched. Each leg comes with an integrated glide to protect your floors from scuffing. To save you the time and hassle of assembly, this bar stool is shipped fully assembled with the seat already attached.