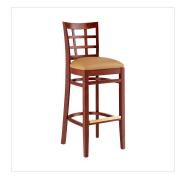

## **Notes & Details**

Seat your guests in comfort and style with this Lancaster Table & Seating mahogany finish wood window back bar stool with light brown vinyl seat. This bar stool's sleek padded seat and stylish mahogany finish combine with its attractive wooden frame to instill a unique look in any location. Plus, since this bar stool's back is contoured for a customer's back, it will provide comfort while maintaining a distinct appearance. At an ideal height for both bar and raised table seating, this bar stool is a versatile option for any restaurant, bar, deli, or coffee shop.

This bar stool's European beechwood frame provides unmatched durability in your dining room. It can hold up to 350 lb. of weight thanks to the sturdy frame and supports under the seat. Beechwood stands up better to daily use and is able to better resist gouging and chipping compared to other types of wood. Additionally, the smooth surface on this bar stool provides a natural wood feel, while the elegant mahogany finish offers the ultimate in style.

This bar stool also features a window back design that's contoured to provide extra support to your customers' upper backs. Plus, this design gives it a unique visual appeal, making it perfect for both upscale and casual decor, as well as anything in between. The 2 1/2" thick light brown vinyl padded seat provides exceptional comfort for your guests, and it's also durable and easy to clean! It is made with fire-retardant foam for added safety.

The gold-plated footrest gives customers a place to rest their feet and helps keep the frame from getting scratched. Each leg comes with an integrated glide to protect your floors from scuffing. To save you the time and hassle of assembly, this bar stool is shipped fully assembled with the seat already attached.