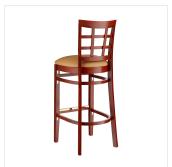

## **Notes & Details**

Seat your guests in comfort and style with this Lancaster Table & Seating mahogany finish wood window back bar stool with light brown vinyl seat. This bar stool's sleek padded seat and stylish mahogany finish combine with its attractive wooden frame to instill a unique look in any location. Plus, since this bar stool's back is contoured for a customer's back, it will provide comfort while maintaining a distinct appearance. At an ideal height for both bar and raised table seating, this bar stool is a versatile option for any restaurant, bar, deli, or coffee shop.

This bar stool's European beechwood frame provides unmatched durability in your dining room. It can hold up to 350 lb. of weight thanks to the sturdy frame and supports under the seat. Beechwood stands up better to daily use and is able to better resist gouging and chipping compared to other types of wood. Additionally, the smooth surface on this bar stool provides a natural wood feel, while the elegant mahogany finish offers the ultimate in style.

This bar stool also features a window back design that's contoured to provide extra support to your customers' upper backs. Plus, this design gives it a unique visual appeal, making it perfect for both upscale and casual decor, as well as anything in between. The 2 1/2" thick light brown vinyl padded seat provides exceptional comfort for your guests, and it's also durable and easy to clean! It is made with fire-retardant foam for added safety.

The gold-plated footrest gives customers a place to rest their feet and helps keep the frame from getting scratched. Each leg comes with an integrated glide to protect your floors from scuffing. To save you the time and hassle of assembly, this bar stool is shipped fully assembled with the seat already attached.