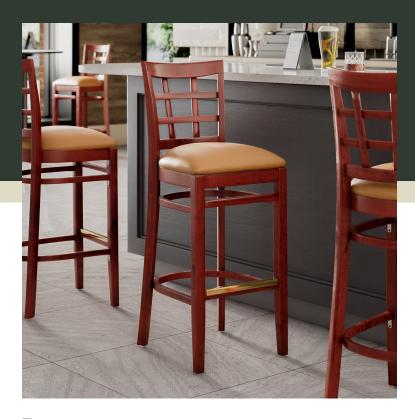

## **Notes & Details**

Seat your guests in comfort and style with this Lancaster Table & Seating mahogany finish wood window back bar stool with light brown vinyl seat. This bar stool's sleek padded seat and stylish mahogany finish combine with its attractive wooden frame to instill a unique look in any location. Plus, since this bar stool's back is contoured for a customer's back, it will provide comfort while maintaining a distinct appearance. At an ideal height for both bar and raised table seating, this bar stool is a versatile option for any restaurant, bar, deli, or coffee shop.

This bar stool's European beechwood frame provides unmatched durability in your dining room. It can hold up to 350 lb. of weight thanks to the sturdy frame and supports under the seat. Beechwood stands up better to daily use and is able to better resist gouging and chipping compared to other types of wood. Additionally, the smooth surface on this bar stool provides a natural wood feel, while the elegant mahogany finish offers the ultimate in style.

This bar stool also features a window back design that's contoured to provide extra support to your customers' upper backs. Plus, this design gives it a unique visual appeal, making it perfect for both upscale and casual decor, as well as anything in between. The 2 1/2" thick light brown vinyl padded seat provides exceptional comfort for your guests, and it's also durable and easy to clean! It is made with fire-retardant foam for added safety.

The gold-plated footrest gives customers a place to rest their feet and helps keep the frame from getting scratched. Each leg comes with an integrated glide to protect your floors from scuffing. To save you the time and hassle of assembly, this bar stool is shipped fully assembled with the seat already attached.