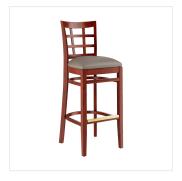

## **Notes & Details**

Seat your guests in comfort and style with this Lancaster Table & Seating mahogany finish wood window back bar stool with dark gray vinyl seat. This bar stool's sleek padded seat and stylish mahogany finish combine with its attractive wooden frame to instill a unique look in any location. Plus, since this bar stool's back is contoured for a customer's back, it will provide comfort while maintaining a distinct appearance. At an ideal height for both bar and raised table seating, this bar stool is a versatile option for any restaurant, bar, deli, or coffee shop.

This bar stool's European beechwood frame provides unmatched durability in your dining room. It can hold up to 350 lb. of weight thanks to the sturdy frame and supports under the seat. Beechwood stands up better to daily use and is able to better resist gouging and chipping compared to other types of wood. Additionally, the smooth surface on this bar stool provides a natural wood feel, while the elegant mahogany finish offers the ultimate in style.

This bar stool also features a window back design that's contoured to provide extra support to your customers' upper backs. Plus, this design gives it a unique visual appeal, making it perfect for both upscale and casual decor, as well as anything in between. The 2 1/2" thick dark gray vinyl padded seat provides exceptional comfort for your guests, and it's also durable and easy to clean! It is made with fire-retardant foam for added safety.

The gold-plated footrest gives customers a place to rest their feet and helps keep the frame from getting scratched. Each leg comes with an integrated glide to protect your floors from scuffing. To save you the time and hassle of assembly, this bar stool is shipped fully assembled with the seat already attached.