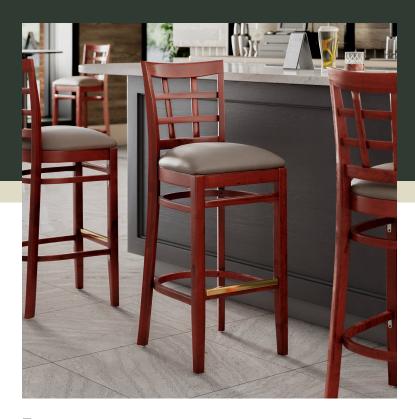

## **Notes & Details**

Seat your guests in comfort and style with this Lancaster Table & Seating mahogany finish wood window back bar stool with dark gray vinyl seat. This bar stool's sleek padded seat and stylish mahogany finish combine with its attractive wooden frame to instill a unique look in any location. Plus, since this bar stool's back is contoured for a customer's back, it will provide comfort while maintaining a distinct appearance. At an ideal height for both bar and raised table seating, this bar stool is a versatile option for any restaurant, bar, deli, or coffee shop.

This bar stool's European beechwood frame provides unmatched durability in your dining room. It can hold up to 350 lb. of weight thanks to the sturdy frame and supports under the seat. Beechwood stands up better to daily use and is able to better resist gouging and chipping compared to other types of wood. Additionally, the smooth surface on this bar stool provides a natural wood feel, while the elegant mahogany finish offers the ultimate in style.

This bar stool also features a window back design that's contoured to provide extra support to your customers' upper backs. Plus, this design gives it a unique visual appeal, making it perfect for both upscale and casual decor, as well as anything in between. The 2 1/2" thick dark gray vinyl padded seat provides exceptional comfort for your guests, and it's also durable and easy to clean! It is made with fire-retardant foam for added safety.

The gold-plated footrest gives customers a place to rest their feet and helps keep the frame from getting scratched. Each leg comes with an integrated glide to protect your floors from scuffing. To save you the time and hassle of assembly, this bar stool is shipped fully assembled with the seat already attached.