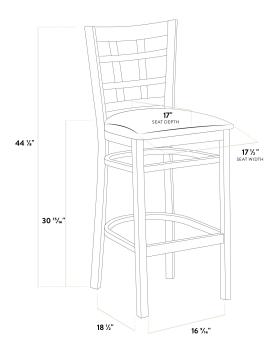

| Width            | 17 1/2 Inches   |
|------------------|-----------------|
| Depth            | 18 1/2 Inches   |
| Height           | 44 1/8 Inches   |
| Seat Width       | 17 1/2 Inches   |
| Seat Depth       | 17 Inches       |
| Height Style     | Bar Height      |
| Seat Height      | 30 15/16 Inches |
| Arms             | Without Arms    |
| Assembly Options | Fully Assembled |
| Back             | With Back       |