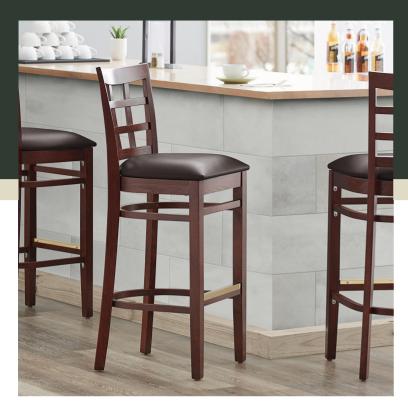

## **Notes & Details**

Seat your guests in comfort and style with this Lancaster Table & Seating mahogany finish wood window back bar stool with dark brown vinyl seat. This bar stool's sleek padded seat and stylish mahogany finish combine with its attractive wooden frame to instill a unique look in any location. Plus, since this bar stool's back is contoured for a customer's back, it will provide comfort while maintaining a distinct appearance. At an ideal height for both bar and raised table seating, this bar stool is a versatile option for any restaurant, bar, deli, or coffee shop.

This bar stool's European beechwood frame provides unmatched durability in your dining room. It can hold up to 350 lb. of weight thanks to the sturdy frame and supports under the seat. Beechwood stands up better to daily use and is able to better resist gouging and chipping compared to other types of wood. Additionally, the smooth surface on this bar stool provides a natural wood feel, while the elegant mahogany finish offers the ultimate in style.

This bar stool also features a window back design that's contoured to provide extra support to your customers' upper backs. Plus, this design gives it a unique visual appeal, making it perfect for both upscale and casual decor, as well as anything in between. The 2 1/2" thick dark brown vinyl padded seat provides exceptional comfort for your guests, and it's also durable and easy to clean! It is made with fire-retardant foam for added safety.

The gold-plated footrest gives customers a place to rest their feet and helps keep the frame from getting scratched. Each leg comes with an integrated glide to protect your floors from scuffing. To save you money, this bar stool is shipped with the seat detached. This bar stool requires light assembly by screwing in the seat to the frame.