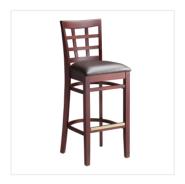

## **Notes & Details**

Seat your guests in comfort and style with this Lancaster Table & Seating mahogany finish wood window back bar stool with dark brown vinyl seat. This bar stool's sleek padded seat and stylish mahogany finish combine with its attractive wooden frame to instill a unique look in any location. Plus, since this bar stool's back is contoured for a customer's back, it will provide comfort while maintaining a distinct appearance. At an ideal height for both bar and raised table seating, this bar stool is a versatile option for any restaurant, bar, deli, or coffee shop.

This bar stool's European beechwood frame provides unmatched durability in your dining room. It can hold up to 350 lb. of weight thanks to the sturdy frame and supports under the seat. Beechwood stands up better to daily use and is able to better resist gouging and chipping compared to other types of wood. Additionally, the smooth surface on this bar stool provides a natural wood feel, while the elegant mahogany finish offers the ultimate in style.

This bar stool also features a window back design that's contoured to provide extra support to your customers' upper backs. Plus, this design gives it a unique visual appeal, making it perfect for both upscale and casual decor, as well as anything in between. The 2 1/2" thick dark brown vinyl padded seat provides exceptional comfort for your guests, and it's also durable and easy to clean! It is made with fire-retardant foam for added safety.

The gold-plated footrest gives customers a place to rest their feet and helps keep the frame from getting scratched. Each leg comes with an integrated glide to protect your floors from scuffing. To save you money, this bar stool is shipped with the seat detached. This bar stool requires light assembly by screwing in the seat to the frame.