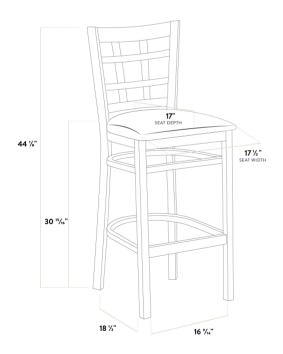

| Width        | 17 1/2 Inches     |
|--------------|-------------------|
| Depth        | 18 1/2 Inches     |
| Height       | 44 1/8 Inches     |
| Seat Width   | 17 1/2 Inches     |
| Seat Depth   | 17 Inches         |
| Height Style | Bar Height        |
| Seat Height  | 30 15/16 Inches   |
| Arms         | Without Arms      |
| Assembled    | Assembly Required |
| Back         | With Back         |