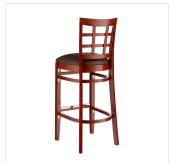

## **Notes & Details**

Seat your guests in comfort and style with this Lancaster Table & Seating mahogany finish wood window back bar stool with dark brown vinyl seat. This bar stool's sleek padded seat and stylish mahogany finish combine with its attractive wooden frame to instill a unique look in any location. Plus, since this bar stool's back is contoured for a customer's back, it will provide comfort while maintaining a distinct appearance. At an ideal height for both bar and raised table seating, this bar stool is a versatile option for any restaurant, bar, deli, or coffee shop.

This bar stool's European beechwood frame provides unmatched durability in your dining room. It can hold up to 350 lb. of weight thanks to the sturdy frame and supports under the seat. Beechwood stands up better to daily use and is able to better resist gouging and chipping compared to other types of wood. Additionally, the smooth surface on this bar stool provides a natural wood feel, while the elegant mahogany finish offers the ultimate in style.

This bar stool also features a window back design that's contoured to provide extra support to your customers' upper backs. Plus, this design gives it a unique visual appeal, making it perfect for both upscale and casual decor, as well as anything in between. The 2 1/2" thick dark brown vinyl padded seat provides exceptional comfort for your guests, and it's also durable and easy to clean! It is made with fire-retardant foam for added safety.

The gold-plated footrest gives customers a place to rest their feet and helps keep the frame from getting scratched. Each leg comes with an integrated glide to protect your floors from scuffing. To save you the time and hassle of assembly, this bar stool is shipped fully assembled with the seat already attached.