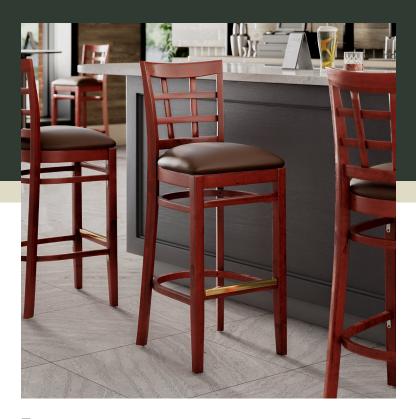

## **Notes & Details**

Seat your guests in comfort and style with this Lancaster Table & Seating mahogany finish wood window back bar stool with dark brown vinyl seat. This bar stool's sleek padded seat and stylish mahogany finish combine with its attractive wooden frame to instill a unique look in any location. Plus, since this bar stool's back is contoured for a customer's back, it will provide comfort while maintaining a distinct appearance. At an ideal height for both bar and raised table seating, this bar stool is a versatile option for any restaurant, bar, deli, or coffee shop.

This bar stool's European beechwood frame provides unmatched durability in your dining room. It can hold up to 350 lb. of weight thanks to the sturdy frame and supports under the seat. Beechwood stands up better to daily use and is able to better resist gouging and chipping compared to other types of wood. Additionally, the smooth surface on this bar stool provides a natural wood feel, while the elegant mahogany finish offers the ultimate in style.

This bar stool also features a window back design that's contoured to provide extra support to your customers' upper backs. Plus, this design gives it a unique visual appeal, making it perfect for both upscale and casual decor, as well as anything in between. The 2 1/2" thick dark brown vinyl padded seat provides exceptional comfort for your guests, and it's also durable and easy to clean! It is made with fire-retardant foam for added safety.

The gold-plated footrest gives customers a place to rest their feet and helps keep the frame from getting scratched. Each leg comes with an integrated glide to protect your floors from scuffing. To save you the time and hassle of assembly, this bar stool is shipped fully assembled with the seat already attached.