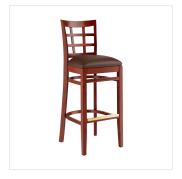

## **Notes & Details**

Seat your guests in comfort and style with this Lancaster Table & Seating mahogany finish wood window back bar stool with dark brown vinyl seat. This bar stool's sleek padded seat and stylish mahogany finish combine with its attractive wooden frame to instill a unique look in any location. Plus, since this bar stool's back is contoured for a customer's back, it will provide comfort while maintaining a distinct appearance. At an ideal height for both bar and raised table seating, this bar stool is a versatile option for any restaurant, bar, deli, or coffee shop.

This bar stool's European beechwood frame provides unmatched durability in your dining room. It can hold up to 350 lb. of weight thanks to the sturdy frame and supports under the seat. Beechwood stands up better to daily use and is able to better resist gouging and chipping compared to other types of wood. Additionally, the smooth surface on this bar stool provides a natural wood feel, while the elegant mahogany finish offers the ultimate in style.

This bar stool also features a window back design that's contoured to provide extra support to your customers' upper backs. Plus, this design gives it a unique visual appeal, making it perfect for both upscale and casual decor, as well as anything in between. The 2 1/2" thick dark brown vinyl padded seat provides exceptional comfort for your guests, and it's also durable and easy to clean! It is made with fire-retardant foam for added safety.

The gold-plated footrest gives customers a place to rest their feet and helps keep the frame from getting scratched. Each leg comes with an integrated glide to protect your floors from scuffing. To save you the time and hassle of assembly, this bar stool is shipped fully assembled with the seat already attached.