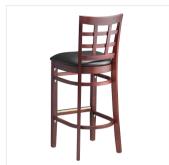

## **Notes & Details**

Seat your guests in comfort and style with this Lancaster Table & Seating mahogany finish wood window back bar stool with black vinyl seat. This bar stool's sleek padded seat and stylish mahogany finish combine with its attractive wooden frame to instill a unique look in any location. Plus, since this bar stool's back is contoured for a customer's back, it will provide comfort while maintaining a distinct appearance. At an ideal height for both bar and raised table seating, this bar stool is a versatile option for any restaurant, bar, deli, or coffee shop.

This bar stool's European beechwood frame provides unmatched durability in your dining room. It can hold up to 350 lb. of weight thanks to the sturdy frame and supports under the seat. Beechwood stands up better to daily use and is able to better resist gouging and chipping compared to other types of wood. Additionally, the smooth surface on this bar stool provides a natural wood feel, while the elegant mahogany finish offers the ultimate in style.

This bar stool also features a window back design that's contoured to provide extra support to your customers' upper backs. Plus, this design gives it a unique visual appeal, making it perfect for both upscale and casual decor, as well as anything in between. The 2 1/2" thick black vinyl padded seat provides exceptional comfort for your guests, and it's also durable and easy to clean! It is made with fire-retardant foam for added safety.