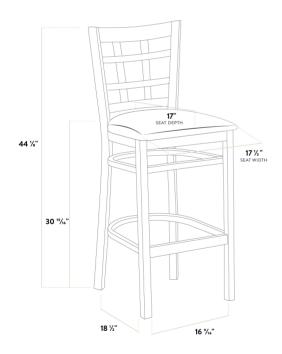

| Width        | 17 1/2 Inches     |
|--------------|-------------------|
| Depth        | 18 1/2 Inches     |
| Height       | 44 1/8 Inches     |
| Seat Width   | 17 1/2 Inches     |
| Seat Depth   | 17 Inches         |
| Height Style | Bar Height        |
| Seat Height  | 30 15/16 Inches   |
| Arms         | Without Arms      |
| Assembled    | Assembly Required |
| Back         | With Back         |