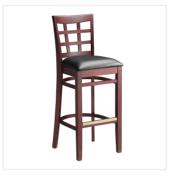

## **Notes & Details**

Seat your guests in comfort and style with this Lancaster Table & Seating mahogany finish wood window back bar stool with black vinyl seat. This bar stool's sleek padded seat and stylish mahogany finish combine with its attractive wooden frame to instill a unique look in any location. Plus, since this bar stool's back is contoured for a customer's back, it will provide comfort while maintaining a distinct appearance. At an ideal height for both bar and raised table seating, this bar stool is a versatile option for any restaurant, bar, deli, or coffee shop.

This bar stool's European beechwood frame provides unmatched durability in your dining room. It can hold up to 350 lb. of weight thanks to the sturdy frame and supports under the seat. Beechwood stands up better to daily use and is able to better resist gouging and chipping compared to other types of wood. Additionally, the smooth surface on this bar stool provides a natural wood feel, while the elegant mahogany finish offers the ultimate in style.

This bar stool also features a window back design that's contoured to provide extra support to your customers' upper backs. Plus, this design gives it a unique visual appeal, making it perfect for both upscale and casual decor, as well as anything in between. The 2 1/2" thick black vinyl padded seat provides exceptional comfort for your guests, and it's also durable and easy to clean! It is made with fire-retardant foam for added safety.