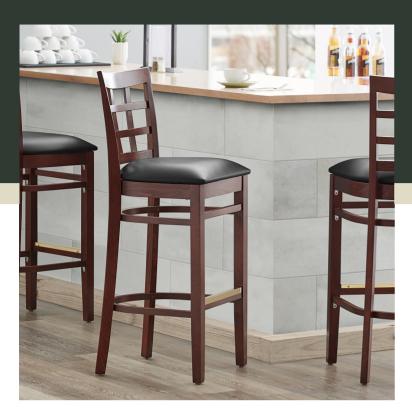

## **Notes & Details**

Seat your guests in comfort and style with this Lancaster Table & Seating mahogany finish wood window back bar stool with black vinyl seat. This bar stool's sleek padded seat and stylish mahogany finish combine with its attractive wooden frame to instill a unique look in any location. Plus, since this bar stool's back is contoured for a customer's back, it will provide comfort while maintaining a distinct appearance. At an ideal height for both bar and raised table seating, this bar stool is a versatile option for any restaurant, bar, deli, or coffee shop.

This bar stool's European beechwood frame provides unmatched durability in your dining room. It can hold up to 350 lb. of weight thanks to the sturdy frame and supports under the seat. Beechwood stands up better to daily use and is able to better resist gouging and chipping compared to other types of wood. Additionally, the smooth surface on this bar stool provides a natural wood feel, while the elegant mahogany finish offers the ultimate in style.

This bar stool also features a window back design that's contoured to provide extra support to your customers' upper backs. Plus, this design gives it a unique visual appeal, making it perfect for both upscale and casual decor, as well as anything in between. The 2 1/2" thick black vinyl padded seat provides exceptional comfort for your guests, and it's also durable and easy to clean! It is made with fire-retardant foam for added safety.

The gold-plated footrest gives customers a place to rest their feet and helps keep the frame from getting scratched. Each leg comes with an integrated glide to protect your floors from scuffing. To save you money, this bar stool is shipped with the seat detached. This bar stool requires light assembly by screwing in the seat to the frame.