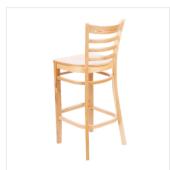

Lancaster Table & Seating Natural Finish Wood Ladder Back Bar Stool

with Natural Wood Seat - Assembled

The gold-plated footrest gives customers a place to rest their feet and helps keep the frame from getting scratched. Each leg comes with an integrated glide to protect your floors from scuffing. To save you the time and hassle of assembly, this bar stool is shipped fully assembled with the seat already attached.