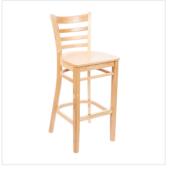

Lancaster Table & Seating Natural Finish Wood Ladder Back Bar Stool

with Natural Wood Seat - Assembled

This bar stool also features a ladder back design that's contoured to provide extra support to your customers' upper backs. Plus, this design gives it a unique visual appeal, making it perfect for both upscale and casual decor, as well as anything in between. The durable natural wood seat is easy to clean and maintain, and it offers style and convenience in any establishment!

The gold-plated footrest gives customers a place to rest their feet and helps keep the frame from getting scratched. Each leg comes with an integrated glide to protect your floors from scuffing. To save you the time and hassle of assembly, this bar stool is shipped fully assembled with the seat already attached.