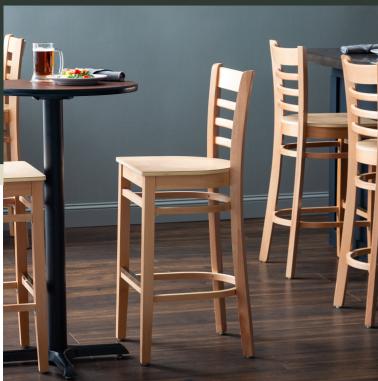

Lancaster Table & Seating Natural Finish Wood Ladder Back Bar Stool

with Natural Wood Seat - Assembled

#### **Notes & Details**

Seat your guests in comfort and style with this Lancaster Table & Seating natural finish wood ladder back bar stool with natural wood seat. This bar stool's stylish back combines with its sleek wooden frame to instill a unique look in any location. Plus, since this bar stool's back is contoured for a customer's back, it will provide comfort while maintaining a distinct appearance. At an ideal height for both bar and raised table seating, this bar stool is a versatile option for any restaurant, bar, deli, or coffee shop.

This bar stool's sturdy European beechwood frame provides unmatched durability and an impressive 350 lb. weight capacity. Beechwood stands up better to daily use and is able to better resist gouging and chipping compared to other types of wood. Additionally, the smooth surface on this bar stool provides a natural wood feel, while the elegant natural finish offers the ultimate in style. Its reliable design ensures you'll be using this bar stool in your pub or restaurant for years to come!

This bar stool also features a ladder back design that's contoured to provide extra support to your customers' upper backs. Plus, this design gives it a unique visual appeal, making it perfect for both upscale and casual decor, as well as anything in between. The durable natural wood seat is easy to clean and maintain, and it offers style and convenience in any establishment!