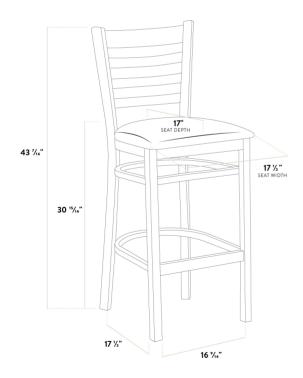

#### Width 17 Inches 17 1/2 Inches Depth Height 43 7/16 Inches Seat Width 17 Inches Seat Depth 16 5/8 Inches Bar Height Height Style Seat Height 29 5/16 Inches Arms Without Arms Assembled Fully Assembled With Back Back