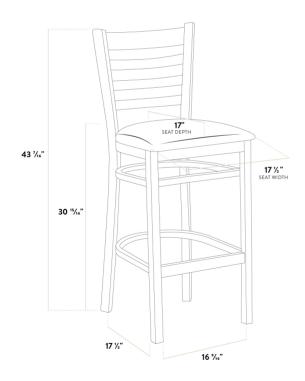

| Width        | 17 1/2 Inches   |
|--------------|-----------------|
| Depth        | 17 1/2 Inches   |
| Height       | 43 7/16 Inches  |
| Seat Width   | 17 1/2 Inches   |
| Seat Depth   | 17 Inches       |
| Height Style | Bar Height      |
| Seat Height  | 30 15/16 Inches |
| Arms         | Without Arms    |
| Assembled    | Fully Assembled |
| Back         | With Back       |