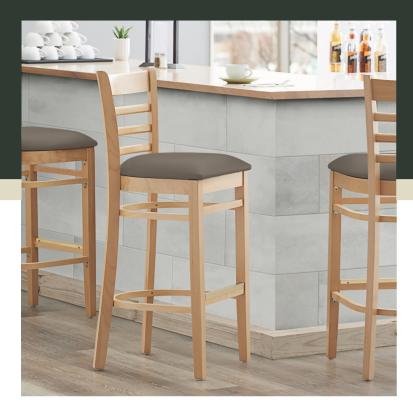

## Lancaster Table & Seating Natural Finish Wood Ladder Back Bar Stool with Taupe Vinyl Seat - Assembled

#164BWLNVTPAS

| Item#:   | 164BWLNVTPAS | Qty:  |  |
|----------|--------------|-------|--|
| Project: |              |       |  |
| Approva  | al:          | Date: |  |

#### **Notes & Details**

Seat your guests in comfort and style with this Lancaster Table & Seating natural finish wood ladder back bar stool with taupe vinyl seat. This bar stool's stylish back and padded seat combine with its sleek wooden frame to instill a unique look in any location. Plus, since this bar stool's back is contoured for a customer's back, it will provide comfort while maintaining a distinct appearance. At an ideal height for both bar and raised table seating, this bar stool is a versatile option for any restaurant, bar, deli, or coffee shop.

This bar stool's sturdy European beechwood frame provides unmatched durability and an impressive 350 lb. weight capacity. Beechwood stands up better to daily use and is able to better resist gouging and chipping compared to other types of wood. Additionally, the smooth surface on this bar stool provides a natural wood feel, while the elegant natural finish offers the ultimate in style. Its reliable design ensures you'll be using this bar stool in your pub or restaurant for years to come!

This bar stool also features a ladder back design that's contoured to provide extra support to your customers' upper backs. Plus, this design gives it a unique visual appeal, making it perfect for both upscale and casual decor, as well as anything in between. The 2 1/2" thick taupe vinyl padded seat provides exceptional comfort for your guests, and it's also durable and easy to clean! It is made with fire-retardant foam for added safety.

The gold-plated footrest gives customers a place to rest their feet and helps keep the frame from getting scratched. Each leg comes with an integrated glide to protect your floors from scuffing. To save you the time and hassle of assembly, this bar stool is shipped fully assembled with the seat already attached.