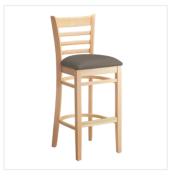

## Lancaster Table & Seating Natural Finish Wood Ladder Back Bar Stool with Taupe Vinyl Seat - Assembled

#164BWLNVTPAS

| Item#:   | 164BWLNVTPAS | Qty:  |  |
|----------|--------------|-------|--|
| Project: |              |       |  |
| Approva  | al:          | Date: |  |

#### **Notes & Details**

Seat your guests in comfort and style with this Lancaster Table & Seating natural finish wood ladder back bar stool with taupe vinyl seat. This bar stool's stylish back and padded seat combine with its sleek wooden frame to instill a unique look in any location. Plus, since this bar stool's back is contoured for a customer's back, it will provide comfort while maintaining a distinct appearance. At an ideal height for both bar and raised table seating, this bar stool is a versatile option for any restaurant, bar, deli, or coffee shop.

This bar stool also features a ladder back design that's contoured to provide extra support to your customers' upper backs. Plus, this design gives it a unique visual appeal, making it perfect for both upscale and casual decor, as well as anything in between. The 2 1/2" thick taupe vinyl padded seat provides exceptional comfort for your guests, and it's also durable and easy to clean! It is made with fire-retardant foam for added safety.