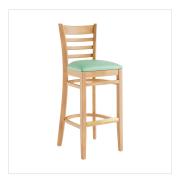

## **Features**

- Contoured back and built-in footrest for exceptional comfort
- Durable European beechwood frame with natural finish
- Soft 2 1/2" thick vinyl padded cushion
- Great for bar and raised table seating
- Ships assembled for immediate use

This bar stool also features a ladder back design that's contoured to provide extra support to your customers' upper backs. Plus, this design gives it a unique visual appeal, making it perfect for both upscale and casual decor, as well as anything in between. The 2 1/2" thick seafoam vinyl padded seat provides exceptional comfort for your guests, and it's also durable and easy to clean! It is made with fire-retardant foam for added safety.