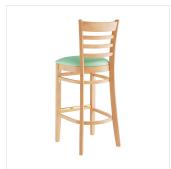

The gold-plated footrest gives customers a place to rest their feet and helps keep the frame from getting scratched. Each leg comes with an integrated glide to protect your floors from scuffing. To save you the time and hassle of assembly, this bar stool is shipped fully assembled with the seat already attached.