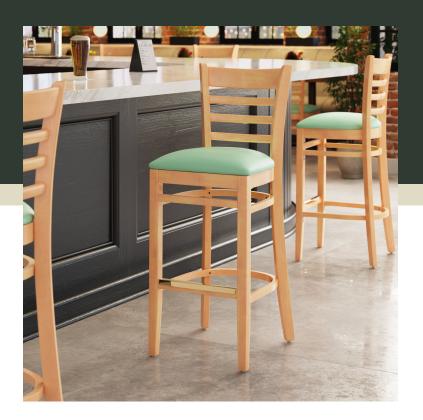

## **Features**

- Contoured back and built-in footrest for exceptional comfort
- Durable European beechwood frame with natural finish
- Soft 2 1/2" thick vinyl padded cushion
- Great for bar and raised table seating
- Ships assembled for immediate use

### **Notes & Details**

Seat your guests in comfort and style with this Lancaster Table & Seating natural finish wood ladder back bar stool with seafoam vinyl seat. This bar stool's stylish back and padded seat combine with its sleek wooden frame to instill a unique look in any location. Plus, since this bar stool's back is contoured for a customer's back, it will provide comfort while maintaining a distinct appearance. At an ideal height for both bar and raised table seating, this bar stool is a versatile option for any restaurant, bar, deli, or coffee shop.

This bar stool's sturdy European beechwood frame provides unmatched durability and an impressive 350 lb. weight capacity. Beechwood stands up better to daily use and is able to better resist gouging and chipping compared to other types of wood. Additionally, the smooth surface on this bar stool provides a natural wood feel, while the elegant natural finish offers the ultimate in style. Its reliable design ensures you'll be using this bar stool in your pub or restaurant for years to come!

This bar stool also features a ladder back design that's contoured to provide extra support to your customers' upper backs. Plus, this design gives it a unique visual appeal, making it perfect for both upscale and casual decor, as well as anything in between. The 2 1/2" thick seafoam vinyl padded seat provides exceptional comfort for your guests, and it's also durable and easy to clean! It is made with fire-retardant foam for added safety.

The gold-plated footrest gives customers a place to rest their feet and helps keep the frame from getting scratched. Each leg comes with an integrated glide to protect your floors from scuffing. To save you the time and hassle of assembly, this bar stool is shipped fully assembled with the seat already attached.