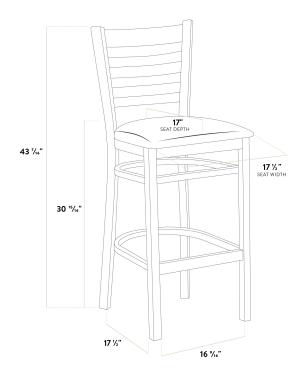

#### Width 17 1/2 Inches Depth 17 1/2 Inches Height 43 7/16 Inches Seat Width 17 1/2 Inches Seat Depth 17 Inches Height Style Bar Height Seat Height 30 15/16 Inches Without Arms Arms Fully Assembled **Assembly Options** With Back Back