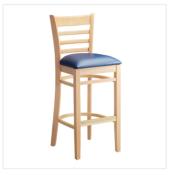

# Lancaster Table & Seating Natural Finish Wood Ladder Back Bar Stool with Navy Vinyl Seat - Assembled

#164BWLNVNVAS

| Item#:    | 164BWLNVNVAS | Qty:  |  |
|-----------|--------------|-------|--|
| Project:  |              |       |  |
| Approval: |              | Date: |  |

#### **Notes & Details**

Seat your guests in comfort and style with this Lancaster Table & Seating natural finish wood ladder back bar stool with navy vinyl seat. This bar stool's stylish back and padded seat combine with its sleek wooden frame to instill a unique look in any location. Plus, since this bar stool's back is contoured for a customer's back, it will provide comfort while maintaining a distinct appearance. At an ideal height for both bar and raised table seating, this bar stool is a versatile option for any restaurant, bar, deli, or coffee shop.

This bar stool also features a ladder back design that's contoured to provide extra support to your customers' upper backs. Plus, this design gives it a unique visual appeal, making it perfect for both upscale and casual decor, as well as anything in between. The 2 1/2" thick navy vinyl padded seat provides exceptional comfort for your guests, and it's also durable and easy to clean! It is made with fire-retardant foam for added safety.