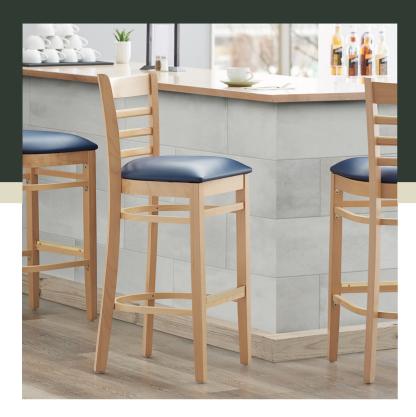

# Lancaster Table & Seating Natural Finish Wood Ladder Back Bar Stool with Navy Vinyl Seat - Assembled

#164BWLNVNVAS

| Item#:    | 164BWLNVNVAS | Qty:  |  |
|-----------|--------------|-------|--|
| Project:  |              |       |  |
| Approval: |              | Date: |  |

#### **Notes & Details**

Seat your guests in comfort and style with this Lancaster Table & Seating natural finish wood ladder back bar stool with navy vinyl seat. This bar stool's stylish back and padded seat combine with its sleek wooden frame to instill a unique look in any location. Plus, since this bar stool's back is contoured for a customer's back, it will provide comfort while maintaining a distinct appearance. At an ideal height for both bar and raised table seating, this bar stool is a versatile option for any restaurant, bar, deli, or coffee shop.

This bar stool's sturdy European beechwood frame provides unmatched durability and an impressive 350 lb. weight capacity. Beechwood stands up better to daily use and is able to better resist gouging and chipping compared to other types of wood. Additionally, the smooth surface on this bar stool provides a natural wood feel, while the elegant natural finish offers the ultimate in style. Its reliable design ensures you'll be using this bar stool in your pub or restaurant for years to come!

This bar stool also features a ladder back design that's contoured to provide extra support to your customers' upper backs. Plus, this design gives it a unique visual appeal, making it perfect for both upscale and casual decor, as well as anything in between. The 2 1/2" thick navy vinyl padded seat provides exceptional comfort for your guests, and it's also durable and easy to clean! It is made with fire-retardant foam for added safety.

The gold-plated footrest gives customers a place to rest their feet and helps keep the frame from getting scratched. Each leg comes with an integrated glide to protect your floors from scuffing. To save you the time and hassle of assembly, this bar stool is shipped fully assembled with the seat already attached.