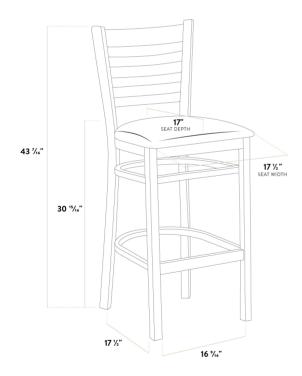

| Width        | 17 1/2 Inches   |
|--------------|-----------------|
| Depth        | 17 1/2 Inches   |
| Height       | 43 7/16 Inches  |
| Seat Width   | 17 1/2 Inches   |
| Seat Depth   | 17 Inches       |
| Height Style | Bar Height      |
| Seat Height  | 30 15/16 Inches |
| Arms         | Without Arms    |
| Assembled    | Fully Assembled |
| Back         | With Back       |