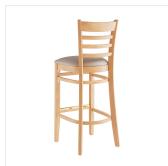

This bar stool also features a ladder back design that's contoured to provide extra support to your customers' upper backs. Plus, this design gives it a unique visual appeal, making it perfect for both upscale and casual decor, as well as anything in between. The 2 1/2" thick light gray vinyl padded seat provides exceptional comfort for your guests, and it's also durable and easy to clean! It is made with fire-retardant foam for added safety.

The gold-plated footrest gives customers a place to rest their feet and helps keep the frame from getting scratched. Each leg comes with an integrated glide to protect your floors from scuffing. To save you the time and hassle of assembly, this bar stool is shipped fully assembled with the seat already attached.