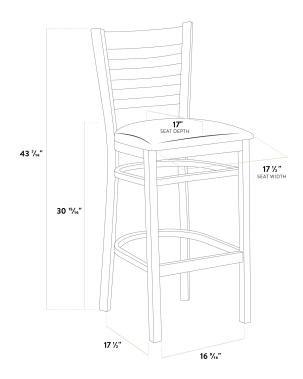

#### Width 17 1/2 Inches 17 1/2 Inches Depth 43 7/16 Inches Height Seat Width 17 1/2 Inches Seat Depth 17 Inches Height Style Bar Height Seat Height 30 15/16 Inches Arms Without Arms Fully Assembled **Assembly Options** Back With Back