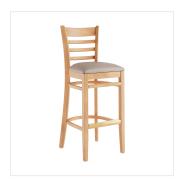

### **Notes & Details**

Seat your guests in comfort and style with this Lancaster Table & Seating natural finish wood ladder back bar stool with light gray vinyl seat. This bar stool's stylish back and padded seat combine with its sleek wooden frame to instill a unique look in any location. Plus, since this bar stool's back is contoured for a customer's back, it will provide comfort while maintaining a distinct appearance. At an ideal height for both bar and raised table seating, this bar stool is a versatile option for any restaurant, bar, deli, or coffee shop.

This bar stool's sturdy European beechwood frame provides unmatched durability and an impressive 350 lb. weight capacity. Beechwood stands up better to daily use and is able to better resist gouging and chipping compared to other types of wood. Additionally, the smooth surface on this bar stool provides a natural wood feel, while the elegant natural finish offers the ultimate in style. Its reliable design ensures you'll be using this bar stool in your pub or restaurant for years to come!

This bar stool also features a ladder back design that's contoured to provide extra support to your customers' upper backs. Plus, this design gives it a unique visual appeal, making it perfect for both upscale and casual decor, as well as anything in between. The 2 1/2" thick light gray vinyl padded seat provides exceptional comfort for your guests, and it's also durable and easy to clean! It is made with fire-retardant foam for added safety.