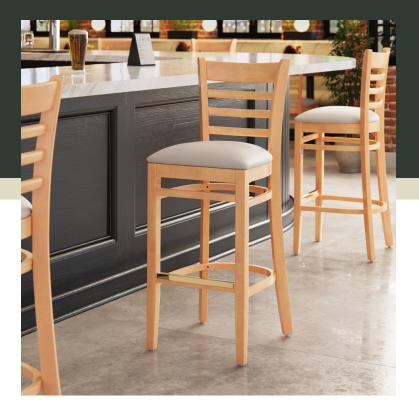

### **Notes & Details**

Seat your guests in comfort and style with this Lancaster Table & Seating natural finish wood ladder back bar stool with light gray vinyl seat. This bar stool's stylish back and padded seat combine with its sleek wooden frame to instill a unique look in any location. Plus, since this bar stool's back is contoured for a customer's back, it will provide comfort while maintaining a distinct appearance. At an ideal height for both bar and raised table seating, this bar stool is a versatile option for any restaurant, bar, deli, or coffee shop.

This bar stool's sturdy European beechwood frame provides unmatched durability and an impressive 350 lb. weight capacity. Beechwood stands up better to daily use and is able to better resist gouging and chipping compared to other types of wood. Additionally, the smooth surface on this bar stool provides a natural wood feel, while the elegant natural finish offers the ultimate in style. Its reliable design ensures you'll be using this bar stool in your pub or restaurant for years to come!

This bar stool also features a ladder back design that's contoured to provide extra support to your customers' upper backs. Plus, this design gives it a unique visual appeal, making it perfect for both upscale and casual decor, as well as anything in between. The 2 1/2" thick light gray vinyl padded seat provides exceptional comfort for your guests, and it's also durable and easy to clean! It is made with fire-retardant foam for added safety.

The gold-plated footrest gives customers a place to rest their feet and helps keep the frame from getting scratched. Each leg comes with an integrated glide to protect your floors from scuffing. To save you the time and hassle of assembly, this bar stool is shipped fully assembled with the seat already attached.