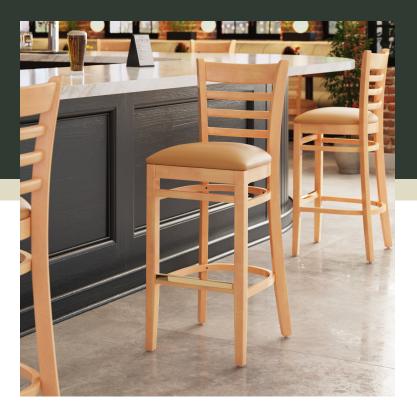

## **Notes & Details**

Seat your guests in comfort and style with this Lancaster Table & Seating natural finish wood ladder back bar stool with light brown vinyl seat. This bar stool's stylish back and padded seat combine with its sleek wooden frame to instill a unique look in any location. Plus, since this bar stool's back is contoured for a customer's back, it will provide comfort while maintaining a distinct appearance. At an ideal height for both bar and raised table seating, this bar stool is a versatile option for any restaurant, bar, deli, or coffee shop.

This bar stool's sturdy European beechwood frame provides unmatched durability and an impressive 350 lb. weight capacity. Beechwood stands up better to daily use and is able to better resist gouging and chipping compared to other types of wood. Additionally, the smooth surface on this bar stool provides a natural wood feel, while the elegant natural finish offers the ultimate in style. Its reliable design ensures you'll be using this bar stool in your pub or restaurant for years to come!

This bar stool also features a ladder back design that's contoured to provide extra support to your customers' upper backs. Plus, this design gives it a unique visual appeal, making it perfect for both upscale and casual decor, as well as anything in between. The 2 1/2" thick light brown vinyl padded seat provides exceptional comfort for your guests, and it's also durable and easy to clean! It is made with fire-retardant foam for added safety.

The gold-plated footrest gives customers a place to rest their feet and helps keep the frame from getting scratched. Each leg comes with an integrated glide to protect your floors from scuffing. To save you money, this bar stool is shipped with the seat detached. This bar stool requires light assembly by screwing in the seat to the frame.