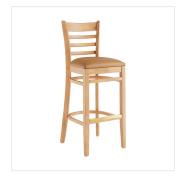

## **Notes & Details**

Seat your guests in comfort and style with this Lancaster Table & Seating natural finish wood ladder back bar stool with light brown vinyl seat. This bar stool's stylish back and padded seat combine with its sleek wooden frame to instill a unique look in any location. Plus, since this bar stool's back is contoured for a customer's back, it will provide comfort while maintaining a distinct appearance. At an ideal height for both bar and raised table seating, this bar stool is a versatile option for any restaurant, bar, deli, or coffee shop.

This bar stool also features a ladder back design that's contoured to provide extra support to your customers' upper backs. Plus, this design gives it a unique visual appeal, making it perfect for both upscale and casual decor, as well as anything in between. The 2 1/2" thick light brown vinyl padded seat provides exceptional comfort for your guests, and it's also durable and easy to clean! It is made with fire-retardant foam for added safety.