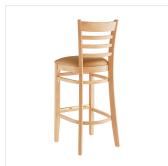

The gold-plated footrest gives customers a place to rest their feet and helps keep the frame from getting scratched. Each leg comes with an integrated glide to protect your floors from scuffing. To save you the time and hassle of assembly, this bar stool is shipped fully assembled with the seat already attached.