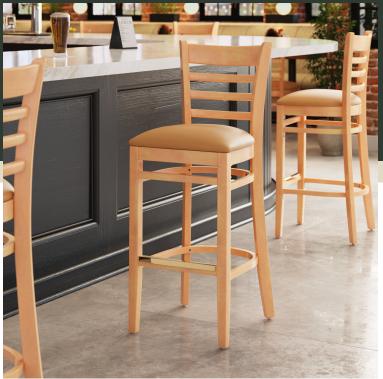

### **Notes & Details**

Seat your guests in comfort and style with this Lancaster Table & Seating natural finish wood ladder back bar stool with light brown vinyl seat. This bar stool's stylish back and padded seat combine with its sleek wooden frame to instill a unique look in any location. Plus, since this bar stool's back is contoured for a customer's back, it will provide comfort while maintaining a distinct appearance. At an ideal height for both bar and raised table seating, this bar stool is a versatile option for any restaurant, bar, deli, or coffee shop.

This bar stool's sturdy European beechwood frame provides unmatched durability and an impressive 350 lb. weight capacity. Beechwood stands up better to daily use and is able to better resist gouging and chipping compared to other types of wood. Additionally, the smooth surface on this bar stool provides a natural wood feel, while the elegant natural finish offers the ultimate in style. Its reliable design ensures you'll be using this bar stool in your pub or restaurant for years to come!

This bar stool also features a ladder back design that's contoured to provide extra support to your customers' upper backs. Plus, this design gives it a unique visual appeal, making it perfect for both upscale and casual decor, as well as anything in between. The 2 1/2" thick light brown vinyl padded seat provides exceptional comfort for your guests, and it's also durable and easy to clean! It is made with fire-retardant foam for added safety.

The gold-plated footrest gives customers a place to rest their feet and helps keep the frame from getting scratched. Each leg comes with an integrated glide to protect your floors from scuffing. To save you the time and hassle of assembly, this bar stool is shipped fully assembled with the seat already attached.