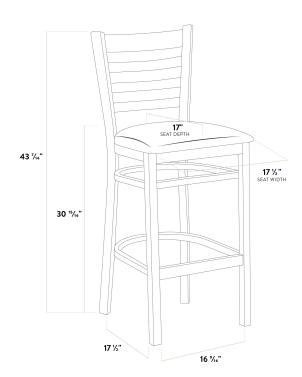

| Width            | 17 1/2 Inches   |
|------------------|-----------------|
| Depth            | 17 1/2 Inches   |
| Height           | 43 7/16 Inches  |
| Seat Width       | 17 1/2 Inches   |
| Seat Depth       | 17 Inches       |
| Height Style     | Bar Height      |
| Seat Height      | 30 15/16 Inches |
| Arms             | Without Arms    |
| Assembly Options | Fully Assembled |
| Back             | With Back       |