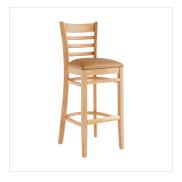

### **Notes & Details**

Seat your guests in comfort and style with this Lancaster Table & Seating natural finish wood ladder back bar stool with light brown vinyl seat. This bar stool's stylish back and padded seat combine with its sleek wooden frame to instill a unique look in any location. Plus, since this bar stool's back is contoured for a customer's back, it will provide comfort while maintaining a distinct appearance. At an ideal height for both bar and raised table seating, this bar stool is a versatile option for any restaurant, bar, deli, or coffee shop.

This bar stool also features a ladder back design that's contoured to provide extra support to your customers' upper backs. Plus, this design gives it a unique visual appeal, making it perfect for both upscale and casual decor, as well as anything in between. The 2 1/2" thick light brown vinyl padded seat provides exceptional comfort for your guests, and it's also durable and easy to clean! It is made with fire-retardant foam for added safety.