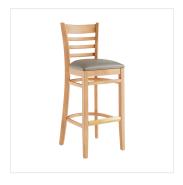

## **Notes & Details**

Seat your guests in comfort and style with this Lancaster Table & Seating natural finish wood ladder back bar stool with dark gray vinyl seat. This bar stool's stylish back and padded seat combine with its sleek wooden frame to instill a unique look in any location. Plus, since this bar stool's back is contoured for a customer's back, it will provide comfort while maintaining a distinct appearance. At an ideal height for both bar and raised table seating, this bar stool is a versatile option for any restaurant, bar, deli, or coffee shop.

This bar stool's sturdy European beechwood frame provides unmatched durability and an impressive 350 lb. weight capacity. Beechwood stands up better to daily use and is able to better resist gouging and chipping compared to other types of wood. Additionally, the smooth surface on this bar stool provides a natural wood feel, while the elegant natural finish offers the ultimate in style. Its reliable design ensures you'll be using this bar stool in your pub or restaurant for years to come!

This bar stool also features a ladder back design that's contoured to provide extra support to your customers' upper backs. Plus, this design gives it a unique visual appeal, making it perfect for both upscale and casual decor, as well as anything in between. The 2 1/2" thick dark gray vinyl padded seat provides exceptional comfort for your guests, and it's also durable and easy to clean! It is made with fire-retardant foam for added safety.