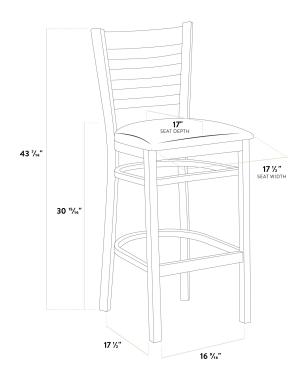

## Width 17 1/2 Inches Depth 17 1/2 Inches 43 7/16 Inches Height Seat Width 17 1/2 Inches Seat Depth 17 Inches Height Style Bar Height Seat Height 30 15/16 Inches Arms Without Arms **Detached Seat Assembly Options** Back With Back