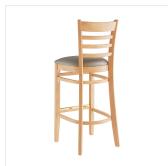

This bar stool also features a ladder back design that's contoured to provide extra support to your customers' upper backs. Plus, this design gives it a unique visual appeal, making it perfect for both upscale and casual decor, as well as anything in between. The 2 1/2" thick dark gray vinyl padded seat provides exceptional comfort for your guests, and it's also durable and easy to clean! It is made with fire-retardant foam for added safety.

The gold-plated footrest gives customers a place to rest their feet and helps keep the frame from getting scratched. Each leg comes with an integrated glide to protect your floors from scuffing. To save you money, this bar stool is shipped with the seat detached. This bar stool requires light assembly by screwing in the seat to the frame.