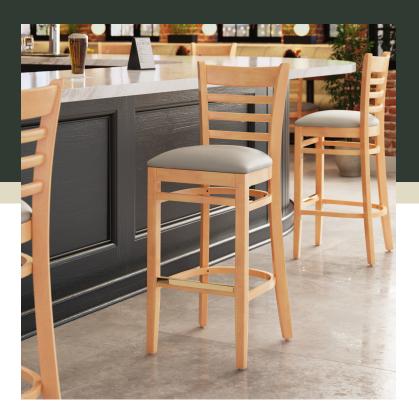

## **Notes & Details**

Seat your guests in comfort and style with this Lancaster Table & Seating natural finish wood ladder back bar stool with dark gray vinyl seat. This bar stool's stylish back and padded seat combine with its sleek wooden frame to instill a unique look in any location. Plus, since this bar stool's back is contoured for a customer's back, it will provide comfort while maintaining a distinct appearance. At an ideal height for both bar and raised table seating, this bar stool is a versatile option for any restaurant, bar, deli, or coffee shop.

This bar stool's sturdy European beechwood frame provides unmatched durability and an impressive 350 lb. weight capacity. Beechwood stands up better to daily use and is able to better resist gouging and chipping compared to other types of wood. Additionally, the smooth surface on this bar stool provides a natural wood feel, while the elegant natural finish offers the ultimate in style. Its reliable design ensures you'll be using this bar stool in your pub or restaurant for years to come!

This bar stool also features a ladder back design that's contoured to provide extra support to your customers' upper backs. Plus, this design gives it a unique visual appeal, making it perfect for both upscale and casual decor, as well as anything in between. The 2 1/2" thick dark gray vinyl padded seat provides exceptional comfort for your guests, and it's also durable and easy to clean! It is made with fire-retardant foam for added safety.

The gold-plated footrest gives customers a place to rest their feet and helps keep the frame from getting scratched. Each leg comes with an integrated glide to protect your floors from scuffing. To save you money, this bar stool is shipped with the seat detached. This bar stool requires light assembly by screwing in the seat to the frame.