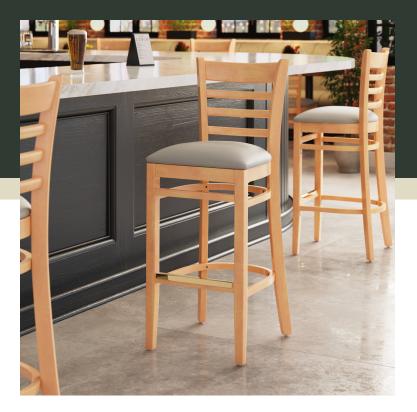

## **Features**

- Contoured back and built-in footrest for exceptional comfort
- Durable European beechwood frame with natural finish
- Soft 2 1/2" thick vinyl padded cushion
- Great for bar and raised table seating
- Ships assembled for immediate use

### **Notes & Details**

Seat your guests in comfort and style with this Lancaster Table & Seating natural finish wood ladder back bar stool with dark gray vinyl seat. This bar stool's stylish back and padded seat combine with its sleek wooden frame to instill a unique look in any location. Plus, since this bar stool's back is contoured for a customer's back, it will provide comfort while maintaining a distinct appearance. At an ideal height for both bar and raised table seating, this bar stool is a versatile option for any restaurant, bar, deli, or coffee shop.

This bar stool's sturdy European beechwood frame provides unmatched durability and an impressive 350 lb. weight capacity. Beechwood stands up better to daily use and is able to better resist gouging and chipping compared to other types of wood. Additionally, the smooth surface on this bar stool provides a natural wood feel, while the elegant natural finish offers the ultimate in style. Its reliable design ensures you'll be using this bar stool in your pub or restaurant for years to come!

This bar stool also features a ladder back design that's contoured to provide extra support to your customers' upper backs. Plus, this design gives it a unique visual appeal, making it perfect for both upscale and casual decor, as well as anything in between. The 2 1/2" thick dark gray vinyl padded seat provides exceptional comfort for your guests, and it's also durable and easy to clean! It is made with fire-retardant foam for added safety.

The gold-plated footrest gives customers a place to rest their feet and helps keep the frame from getting scratched. Each leg comes with an integrated glide to protect your floors from scuffing. To save you the time and hassle of assembly, this bar stool is shipped fully assembled with the seat already attached.