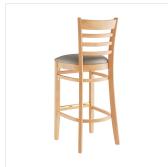

This bar stool also features a ladder back design that's contoured to provide extra support to your customers' upper backs. Plus, this design gives it a unique visual appeal, making it perfect for both upscale and casual decor, as well as anything in between. The 2 1/2" thick dark gray vinyl padded seat provides exceptional comfort for your guests, and it's also durable and easy to clean! It is made with fire-retardant foam for added safety.

The gold-plated footrest gives customers a place to rest their feet and helps keep the frame from getting scratched. Each leg comes with an integrated glide to protect your floors from scuffing. To save you the time and hassle of assembly, this bar stool is shipped fully assembled with the seat already attached.