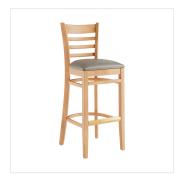

## **Features**

- Contoured back and built-in footrest for exceptional comfort
- Durable European beechwood frame with natural finish
- Soft 2 1/2" thick vinyl padded cushion
- Great for bar and raised table seating
- Ships assembled for immediate use

This bar stool also features a ladder back design that's contoured to provide extra support to your customers' upper backs. Plus, this design gives it a unique visual appeal, making it perfect for both upscale and casual decor, as well as anything in between. The 2 1/2" thick dark gray vinyl padded seat provides exceptional comfort for your guests, and it's also durable and easy to clean! It is made with fire-retardant foam for added safety.