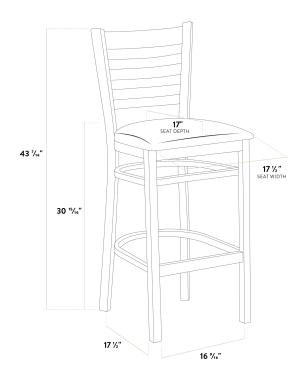

#### Width 17 1/2 Inches 17 1/2 Inches Depth 43 7/16 Inches Height Seat Width 17 1/2 Inches Seat Depth 17 Inches Height Style Bar Height 30 15/16 Inches Seat Height Arms Without Arms Fully Assembled **Assembly Options** Back With Back