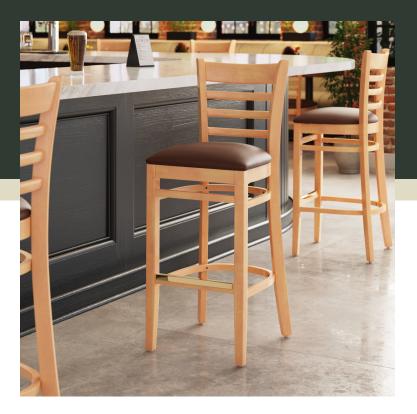

## **Notes & Details**

Seat your guests in comfort and style with this Lancaster Table & Seating natural finish wood ladder back bar stool with dark brown vinyl seat. This bar stool's stylish back and padded seat combine with its sleek wooden frame to instill a unique look in any location. Plus, since this bar stool's back is contoured for a customer's back, it will provide comfort while maintaining a distinct appearance. At an ideal height for both bar and raised table seating, this bar stool is a versatile option for any restaurant, bar, deli, or coffee shop.

This bar stool's sturdy European beechwood frame provides unmatched durability and an impressive 350 lb. weight capacity. Beechwood stands up better to daily use and is able to better resist gouging and chipping compared to other types of wood. Additionally, the smooth surface on this bar stool provides a natural wood feel, while the elegant natural finish offers the ultimate in style. Its reliable design ensures you'll be using this bar stool in your pub or restaurant for years to come!

This bar stool also features a ladder back design that's contoured to provide extra support to your customers' upper backs. Plus, this design gives it a unique visual appeal, making it perfect for both upscale and casual decor, as well as anything in between. The 2 1/2" thick dark brown vinyl padded seat provides exceptional comfort for your guests, and it's also durable and easy to clean! It is made with fire-retardant foam for added safety.

The gold-plated footrest gives customers a place to rest their feet and helps keep the frame from getting scratched. Each leg comes with an integrated glide to protect your floors from scuffing. To save you money, this bar stool is shipped with the seat detached. This bar stool requires light assembly by screwing in the seat to the frame.