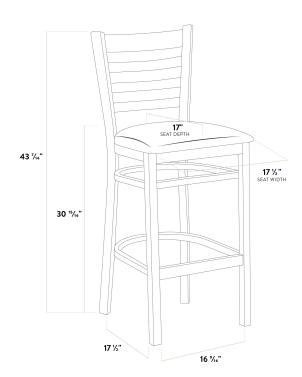

| Width            | 17 1/2 Inches   |
|------------------|-----------------|
| Depth            | 17 1/2 Inches   |
| Height           | 43 7/16 Inches  |
| Seat Width       | 17 1/2 Inches   |
| Seat Depth       | 17 Inches       |
| Height Style     | Bar Height      |
| Seat Height      | 30 15/16 Inches |
| Arms             | Without Arms    |
| Assembly Options | Detached Seat   |
| Back             | With Back       |