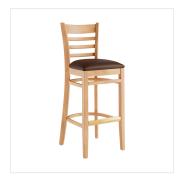

## **Notes & Details**

Seat your guests in comfort and style with this Lancaster Table & Seating natural finish wood ladder back bar stool with dark brown vinyl seat. This bar stool's stylish back and padded seat combine with its sleek wooden frame to instill a unique look in any location. Plus, since this bar stool's back is contoured for a customer's back, it will provide comfort while maintaining a distinct appearance. At an ideal height for both bar and raised table seating, this bar stool is a versatile option for any restaurant, bar, deli, or coffee shop.

This bar stool also features a ladder back design that's contoured to provide extra support to your customers' upper backs. Plus, this design gives it a unique visual appeal, making it perfect for both upscale and casual decor, as well as anything in between. The 2 1/2" thick dark brown vinyl padded seat provides exceptional comfort for your guests, and it's also durable and easy to clean! It is made with fire-retardant foam for added safety.