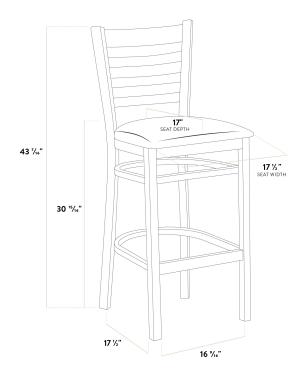

| Technical Data   |                 |
|------------------|-----------------|
| Width            | 17 1/2 Inches   |
| Depth            | 17 1/2 Inches   |
| Height           | 43 7/16 Inches  |
| Seat Width       | 17 1/2 Inches   |
| Seat Depth       | 17 Inches       |
| Height Style     | Bar Height      |
| Seat Height      | 30 15/16 Inches |
| Arms             | Without Arms    |
| Assembly Options | Detached Seat   |
| Back             | With Back       |