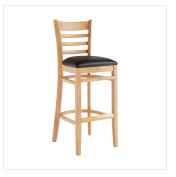

## **Notes & Details**

Seat your guests in comfort and style with this Lancaster Table & Seating natural finish wood ladder back bar stool with black vinyl seat. This bar stool's stylish back and padded seat combine with its sleek wooden frame to instill a unique look in any location. Plus, since this bar stool's back is contoured for a customer's back, it will provide comfort while maintaining a distinct appearance. At an ideal height for both bar and raised table seating, this bar stool is a versatile option for any restaurant, bar, deli, or coffee shop.

This bar stool's sturdy European beechwood frame provides unmatched durability and an impressive 350 lb. weight capacity. Beechwood stands up better to daily use and is able to better resist gouging and chipping compared to other types of wood. Additionally, the smooth surface on this bar stool provides a natural wood feel, while the elegant natural finish offers the ultimate in style. Its reliable design ensures you'll be using this bar stool in your pub or restaurant for years to come!

This bar stool also features a ladder back design that's contoured to provide extra support to your customers' upper backs. Plus, this design gives it a unique visual appeal, making it perfect for both upscale and casual decor, as well as anything in between. The 2 1/2" thick black vinyl padded seat provides exceptional comfort for your guests, and it's also durable and easy to clean! It is made with fire-retardant foam for added safety.