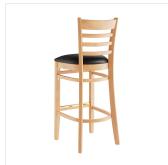

This bar stool also features a ladder back design that's contoured to provide extra support to your customers' upper backs. Plus, this design gives it a unique visual appeal, making it perfect for both upscale and casual decor, as well as anything in between. The 2 1/2" thick black vinyl padded seat provides exceptional comfort for your guests, and it's also durable and easy to clean! It is made with fire-retardant foam for added safety.

The gold-plated footrest gives customers a place to rest their feet and helps keep the frame from getting scratched. Each leg comes with an integrated glide to protect your floors from scuffing. To save you money, this bar stool is shipped with the seat detached. This bar stool requires light assembly by screwing in the seat to the frame.