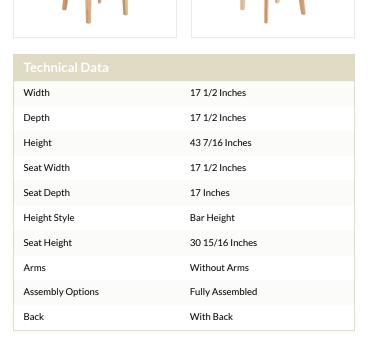

| Back Color        | Beige             |
|-------------------|-------------------|
| Capacity          | 350 lb.           |
| Cushion Thickness | 2 1/2 Inches      |
| Design            | Traditional       |
| Features          | Footrest          |
| Finish            | Natural Wood      |
| Frame Color       | Beige             |
| Frame Material    | Beechwood<br>Wood |
| Padded Seat       | With Padded Seat  |
| Seat Color        | Black             |
| Seat Material     | Vinyl             |
| Seat Type         | Solid             |
| Style             | Ladder Back       |
| Туре              | Stools            |
| Usage             | Indoor            |