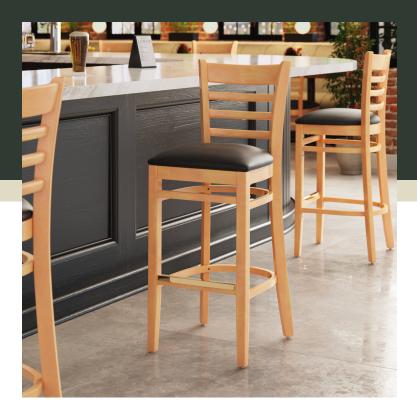

## Lancaster Table & Seating Natural Finish Wood Ladder Back Bar Stool with Black Vinyl Seat - Assembled

#164BWLNVBKAS

| Item #: 164BWLNVBKAS | Qty:  |
|----------------------|-------|
| Project:             |       |
| Approval:            | Date: |
|                      |       |
|                      |       |

### **Notes & Details**

Seat your guests in comfort and style with this Lancaster Table & Seating natural finish wood ladder back bar stool with black vinyl seat. This bar stool's stylish back and padded seat combine with its sleek wooden frame to instill a unique look in any location. Plus, since this bar stool's back is contoured for a customer's back, it will provide comfort while maintaining a distinct appearance. At an ideal height for both bar and raised table seating, this bar stool is a versatile option for any restaurant, bar, deli, or coffee shop.

This bar stool's sturdy European beechwood frame provides unmatched durability and an impressive 350 lb. weight capacity. Beechwood stands up better to daily use and is able to better resist gouging and chipping compared to other types of wood. Additionally, the smooth surface on this bar stool provides a natural wood feel, while the elegant natural finish offers the ultimate in style. Its reliable design ensures you'll be using this bar stool in your pub or restaurant for years to come!

This bar stool also features a ladder back design that's contoured to provide extra support to your customers' upper backs. Plus, this design gives it a unique visual appeal, making it perfect for both upscale and casual decor, as well as anything in between. The 2 1/2" thick black vinyl padded seat provides exceptional comfort for your guests, and it's also durable and easy to clean! It is made with fire-retardant foam for added safety.

The gold-plated footrest gives customers a place to rest their feet and helps keep the frame from getting scratched. Each leg comes with an integrated glide to protect your floors from scuffing. To save you the time and hassle of assembly, this bar stool is shipped fully assembled with the seat already attached.