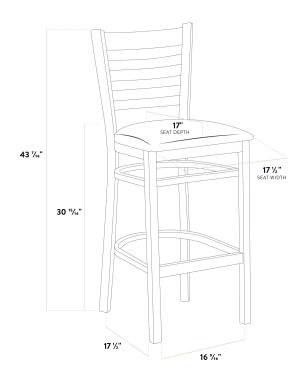

| Back Color        | Beige             |
|-------------------|-------------------|
| Capacity          | 350 lb.           |
| Cushion Thickness | 2 1/2 Inches      |
| Design            | Traditional       |
| Features          | Footrest          |
| Finish            | Natural Wood      |
| Frame Color       | Beige             |
| Frame Material    | Beechwood<br>Wood |
| Padded Seat       | With Padded Seat  |
| Seat Color        | Black             |
| Seat Material     | Vinyl             |
| Seat Type         | Solid             |
| Style             | Ladder Back       |
| Туре              | Stools            |
| Usage             | Indoor            |

# **Plan View**