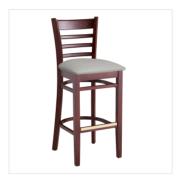

#### **Notes & Details**

Seat your guests in comfort and style with this Lancaster Table & Seating mahogany finish wood ladder back bar stool with light gray vinyl seat. This bar stool's stylish back and padded seat combine with its sleek wooden frame to instill a unique look in any location. Plus, since this bar stool's back is contoured for a customer's back, it will provide comfort while maintaining a distinct appearance. At an ideal height for both bar and raised table seating, this bar stool is a versatile option for any restaurant, bar, deli, or coffee shop.

This bar stool also features a ladder back design that's contoured to provide extra support to your customers' upper backs. Plus, this design gives it a unique visual appeal, making it perfect for both upscale and casual decor, as well as anything in between. The 2 1/2" thick light gray vinyl padded seat provides exceptional comfort for your guests, and it's also durable and easy to clean! It is made with fire-retardant foam for added safety.