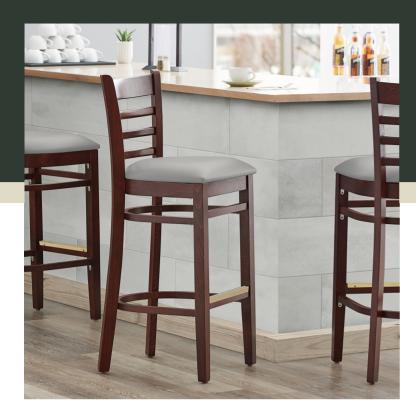

#### **Notes & Details**

Seat your guests in comfort and style with this Lancaster Table & Seating mahogany finish wood ladder back bar stool with light gray vinyl seat. This bar stool's stylish back and padded seat combine with its sleek wooden frame to instill a unique look in any location. Plus, since this bar stool's back is contoured for a customer's back, it will provide comfort while maintaining a distinct appearance. At an ideal height for both bar and raised table seating, this bar stool is a versatile option for any restaurant, bar, deli, or coffee shop.

This bar stool's sturdy European beechwood frame provides unmatched durability and an impressive 350 lb. weight capacity. Beechwood stands up better to daily use and is able to better resist gouging and chipping compared to other types of wood. Additionally, the smooth surface on this bar stool provides a natural wood feel, while the elegant mahogany finish offers the ultimate in style. Its reliable design ensures you'll be using this bar stool in your pub or restaurant for years to come!

This bar stool also features a ladder back design that's contoured to provide extra support to your customers' upper backs. Plus, this design gives it a unique visual appeal, making it perfect for both upscale and casual decor, as well as anything in between. The 2 1/2" thick light gray vinyl padded seat provides exceptional comfort for your guests, and it's also durable and easy to clean! It is made with fire-retardant foam for added safety.

The gold-plated footrest gives customers a place to rest their feet and helps keep the frame from getting scratched. Each leg comes with an integrated glide to protect your floors from scuffing. To save you the time and hassle of assembly, this bar stool is shipped fully assembled with the seat already attached.