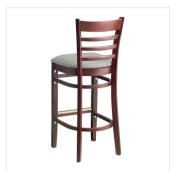

This bar stool also features a ladder back design that's contoured to provide extra support to your customers' upper backs. Plus, this design gives it a unique visual appeal, making it perfect for both upscale and casual decor, as well as anything in between. The 2 1/2" thick light gray vinyl padded seat provides exceptional comfort for your guests, and it's also durable and easy to clean! It is made with fire-retardant foam for added safety.

The gold-plated footrest gives customers a place to rest their feet and helps keep the frame from getting scratched. Each leg comes with an integrated glide to protect your floors from scuffing. To save you the time and hassle of assembly, this bar stool is shipped fully assembled with the seat already attached.