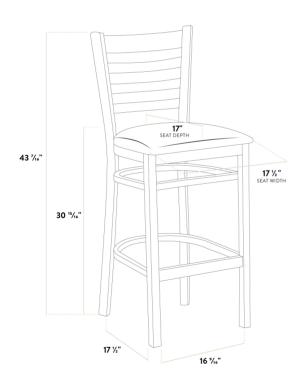

| Width        | 17 1/2 Inches   |
|--------------|-----------------|
| Depth        | 17 1/2 Inches   |
| Height       | 43 7/16 Inches  |
| Seat Width   | 17 1/2 Inches   |
| Seat Depth   | 17 Inches       |
| Height Style | Bar Height      |
| Seat Height  | 30 15/16 Inches |
| Arms         | Without Arms    |
| Back         | With Back       |
| Back Color   | Brown           |