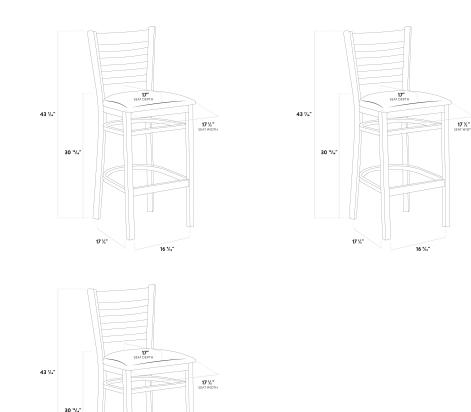

| Width            | 17 1/2 Inches   |
|------------------|-----------------|
| Depth            | 17 1/2 Inches   |
| Height           | 43 7/16 Inches  |
| Seat Width       | 17 1/2 Inches   |
| Seat Depth       | 17 Inches       |
| Height Style     | Bar Height      |
| Seat Height      | 30 15/16 Inches |
| Arms             | Without Arms    |
| Assembly Options | Fully Assembled |
| Back             | With Back       |

## **Plan View**