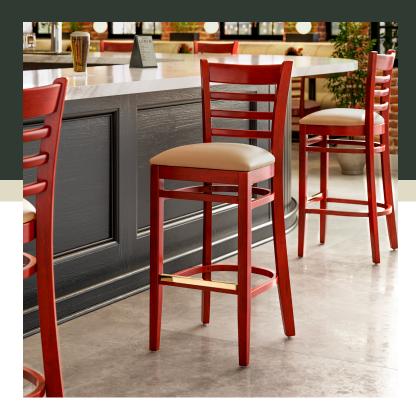

# Lancaster Table & Seating Mahogany Finish Wood Ladder Back Bar Stool with Light Brown Vinyl Seat -Assembled

#164BWLMVLBAS

| Item #: 164BWLMVLBAS Project: | Qty: |
|-------------------------------|------|
| Approval:                     |      |
|                               |      |

## **Notes & Details**

17 %

16 %

Seat your guests in comfort and style with this Lancaster Table & Seating mahogany finish wood ladder back bar stool with light brown vinyl seat. This bar stool's stylish back and padded seat combine with its sleek wooden frame to instill a unique look in any location. Plus, since this bar stool's back is contoured for a customer's back, it will provide comfort while maintaining a distinct appearance. At an ideal height for both bar and raised table seating, this bar stool is a versatile option for any restaurant, bar, deli, or coffee shop.

This bar stool's sturdy European beechwood frame provides unmatched durability and an impressive 350 lb. weight capacity. Beechwood stands up better to daily use and is able to better resist gouging and chipping compared to other types of wood. Additionally, the smooth surface on this bar stool provides a natural wood feel, while the elegant mahogany finish offers the ultimate in style. Its reliable design ensures you'll be using this bar stool in your pub or restaurant for years to come!

This bar stool also features a ladder back design that's contoured to provide extra support to your customers' upper backs. Plus, this design gives it a unique visual appeal, making it perfect for both upscale and casual decor, as well as anything in between. The 2 1/2" thick light brown vinyl padded seat provides exceptional comfort for your guests, and it's also durable and easy to clean! It is made with fire-retardant foam for added safety.

The gold-plated footrest gives customers a place to rest their feet and helps keep the frame from getting scratched. Each leg comes with an integrated glide to protect your floors from scuffing. To save you the time and hassle of assembly, this bar stool is shipped fully assembled with the seat already attached.