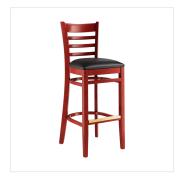

## **Features**

- Contoured back and built-in footrest for exceptional comfort
- Durable European beechwood frame with mahogany finish
- Soft 2 1/2" thick vinyl padded cushion
- Great for bar and raised table seating
- Ships with a detached seat to save on shipping costs

This bar stool also features a ladder back design that's contoured to provide extra support to your customers' upper backs. Plus, this design gives it a unique visual appeal, making it perfect for both upscale and casual decor, as well as anything in between. The 2 1/2" thick black vinyl padded seat provides exceptional comfort for your guests, and it's also durable and easy to clean! It is made with fire-retardant foam for added safety.

The gold-plated footrest gives customers a place to rest their feet and helps keep the frame from getting scratched. Each leg comes with an integrated glide to protect your floors from scuffing. To save you money, this bar stool is shipped with the seat detached. This bar stool requires light assembly by screwing in the seat to the frame.