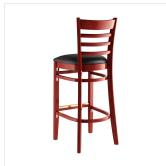

This bar stool also features a ladder back design that's contoured to provide extra support to your customers' upper backs. Plus, this design gives it a unique visual appeal, making it perfect for both upscale and casual decor, as well as anything in between. The 2 1/2" thick black vinyl padded seat provides exceptional comfort for your guests, and it's also durable and easy to clean! It is made with fire-retardant foam for added safety.

The gold-plated footrest gives customers a place to rest their feet and helps keep the frame from getting scratched. Each leg comes with an integrated glide to protect your floors from scuffing. To save you money, this bar stool is shipped with the seat detached. This bar stool requires light assembly by screwing in the seat to the frame.