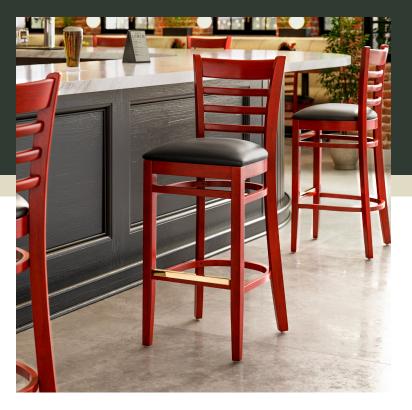

## **Notes & Details**

Seat your guests in comfort and style with this Lancaster Table & Seating mahogany finish wood ladder back bar stool with black vinyl seat. This bar stool's stylish back and padded seat combine with its sleek wooden frame to instill a unique look in any location. Plus, since this bar stool's back is contoured for a customer's back, it will provide comfort while maintaining a distinct appearance. At an ideal height for both bar and raised table seating, this bar stool is a versatile option for any restaurant, bar, deli, or coffee shop.

This bar stool's sturdy European beechwood frame provides unmatched durability and an impressive 350 lb. weight capacity. Beechwood stands up better to daily use and is able to better resist gouging and chipping compared to other types of wood. Additionally, the smooth surface on this bar stool provides a natural wood feel, while the elegant mahogany finish offers the ultimate in style. Its reliable design ensures you'll be using this bar stool in your pub or restaurant for years to come!

This bar stool also features a ladder back design that's contoured to provide extra support to your customers' upper backs. Plus, this design gives it a unique visual appeal, making it perfect for both upscale and casual decor, as well as anything in between. The 2 1/2" thick black vinyl padded seat provides exceptional comfort for your guests, and it's also durable and easy to clean! It is made with fire-retardant foam for added safety.

The gold-plated footrest gives customers a place to rest their feet and helps keep the frame from getting scratched. Each leg comes with an integrated glide to protect your floors from scuffing. To save you money, this bar stool is shipped with the seat detached. This bar stool requires light assembly by screwing in the seat to the frame.