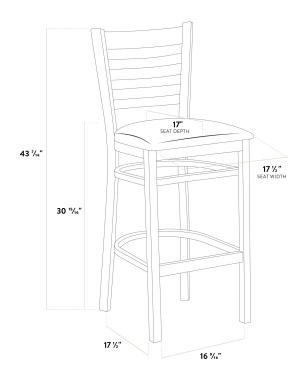

| Width            | 17 1/2 Inches   |
|------------------|-----------------|
| Depth            | 17 1/2 Inches   |
| Height           | 43 7/16 Inches  |
| Seat Width       | 17 1/2 Inches   |
| Seat Depth       | 17 Inches       |
| Height Style     | Bar Height      |
| Seat Height      | 30 15/16 Inches |
| Arms             | Without Arms    |
| Assembly Options | Detached Seat   |
| Back             | With Back       |