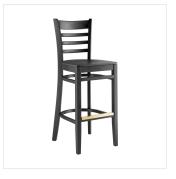

### **Features**

- Contoured back and built-in footrest for exceptional comfort
- Durable European beechwood frame with black finish
- Black wood seat brings style to any establishment
- Great for bar and raised table seating
- Ships assembled for immediate use

This bar stool also features a ladder back design that's contoured to provide extra support to your customers' upper backs. Plus, this design gives it a unique visual appeal, making it perfect for both upscale and casual decor, as well as anything in between. The durable black wood seat is easy to clean and maintain, and it offers style and convenience in any establishment!