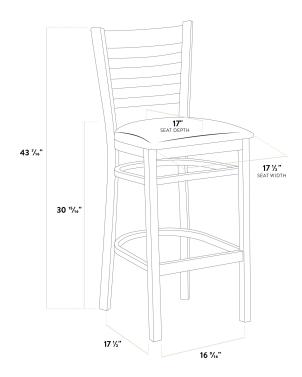

| Width            | 17 Inches       |
|------------------|-----------------|
| Depth            | 17 1/2 Inches   |
| Height           | 43 7/16 Inches  |
| Seat Width       | 17 Inches       |
| Seat Depth       | 16 5/8 Inches   |
| Height Style     | Bar Height      |
| Seat Height      | 29 5/16 Inches  |
| Arms             | Without Arms    |
| Assembly Options | Fully Assembled |
| Back             | With Back       |