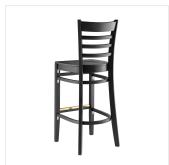

The gold-plated footrest gives customers a place to rest their feet and helps keep the frame from getting scratched. Each leg comes with an integrated glide to protect your floors from scuffing. To save you the time and hassle of assembly, this bar stool is shipped fully assembled with the seat already attached.