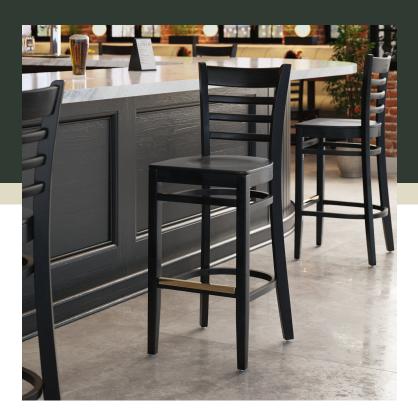

### **Notes & Details**

Seat your guests in comfort and style with this Lancaster Table & Seating black finish wood ladder back bar stool with black wood seat. This bar stool's stylish back combines with its sleek wooden frame to instill a unique look in any location. Plus, since this bar stool's back is contoured for a customer's back, it will provide comfort while maintaining a distinct appearance. At an ideal height for both bar and raised table seating, this bar stool is a versatile option for any restaurant, bar, deli, or coffee shop.

This bar stool's sturdy European beechwood frame provides unmatched durability and an impressive 350 lb. weight capacity. Beechwood stands up better to daily use and is able to better resist gouging and chipping compared to other types of wood. Additionally, the smooth surface on this bar stool provides a natural wood feel, while the elegant black finish offers the ultimate in style. Its reliable design ensures you'll be using this bar stool in your pub or restaurant for years to come!

This bar stool also features a ladder back design that's contoured to provide extra support to your customers' upper backs. Plus, this design gives it a unique visual appeal, making it perfect for both upscale and casual decor, as well as anything in between. The durable black wood seat is easy to clean and maintain, and it offers style and convenience in any establishment!