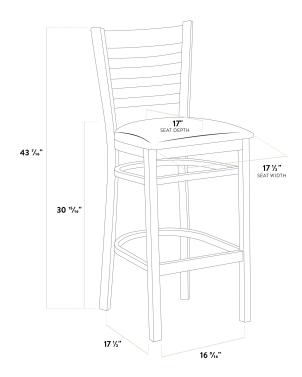

| Width            | 17 1/2 Inches   |
|------------------|-----------------|
| Depth            | 17 1/2 Inches   |
| Height           | 43 7/16 Inches  |
| Seat Width       | 17 1/2 Inches   |
| Seat Depth       | 17 Inches       |
| Height Style     | Bar Height      |
| Seat Height      | 30 15/16 Inches |
| Arms             | Without Arms    |
| Assembly Options | Detached Seat   |
| Back             | With Back       |