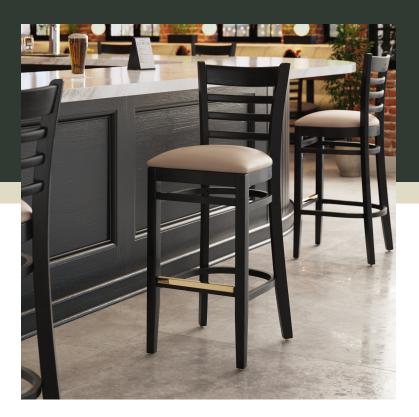

## **Notes & Details**

Seat your guests in comfort and style with this Lancaster Table & Seating black finish wood ladder back bar stool with taupe vinyl seat. This bar stool's stylish back and padded seat combine with its sleek wooden frame to instill a unique look in any location. Plus, since this bar stool's back is contoured for a customer's back, it will provide comfort while maintaining a distinct appearance. At an ideal height for both bar and raised table seating, this bar stool is a versatile option for any restaurant, bar, deli, or coffee shop.

This bar stool's sturdy European beechwood frame provides unmatched durability and an impressive 350 lb. weight capacity. Beechwood stands up better to daily use and is able to better resist gouging and chipping compared to other types of wood. Additionally, the smooth surface on this bar stool provides a natural wood feel, while the elegant black finish offers the ultimate in style. Its reliable design ensures you'll be using this bar stool in your pub or restaurant for years to come!

This bar stool also features a ladder back design that's contoured to provide extra support to your customers' upper backs. Plus, this design gives it a unique visual appeal, making it perfect for both upscale and casual decor, as well as anything in between. The 2 1/2" thick taupe vinyl padded seat provides exceptional comfort for your guests, and it's also durable and easy to clean! It is made with fire-retardant foam for added safety.

The gold-plated footrest gives customers a place to rest their feet and helps keep the frame from getting scratched. Each leg comes with an integrated glide to protect your floors from scuffing. To save you money, this bar stool is shipped with the seat detached. This bar stool requires light assembly by screwing in the seat to the frame.