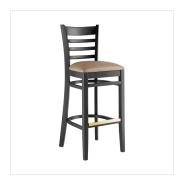

## **Notes & Details**

Seat your guests in comfort and style with this Lancaster Table & Seating black finish wood ladder back bar stool with taupe vinyl seat. This bar stool's stylish back and padded seat combine with its sleek wooden frame to instill a unique look in any location. Plus, since this bar stool's back is contoured for a customer's back, it will provide comfort while maintaining a distinct appearance. At an ideal height for both bar and raised table seating, this bar stool is a versatile option for any restaurant, bar, deli, or coffee shop.

This bar stool also features a ladder back design that's contoured to provide extra support to your customers' upper backs. Plus, this design gives it a unique visual appeal, making it perfect for both upscale and casual decor, as well as anything in between. The 2 1/2" thick taupe vinyl padded seat provides exceptional comfort for your guests, and it's also durable and easy to clean! It is made with fire-retardant foam for added safety.

The gold-plated footrest gives customers a place to rest their feet and helps keep the frame from getting scratched. Each leg comes with an integrated glide to protect your floors from scuffing. To save you money, this bar stool is shipped with the seat detached. This bar stool requires light assembly by screwing in the seat to the frame.