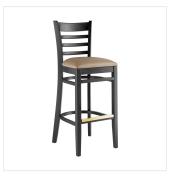

### **Notes & Details**

Seat your guests in comfort and style with this Lancaster Table & Seating black finish wood ladder back bar stool with taupe vinyl seat. This bar stool's stylish back and padded seat combine with its sleek wooden frame to instill a unique look in any location. Plus, since this bar stool's back is contoured for a customer's back, it will provide comfort while maintaining a distinct appearance. At an ideal height for both bar and raised table seating, this bar stool is a versatile option for any restaurant, bar, deli, or coffee shop.

This bar stool also features a ladder back design that's contoured to provide extra support to your customers' upper backs. Plus, this design gives it a unique visual appeal, making it perfect for both upscale and casual decor, as well as anything in between. The 2 1/2" thick taupe vinyl padded seat provides exceptional comfort for your guests, and it's also durable and easy to clean! It is made with fire-retardant foam for added safety.