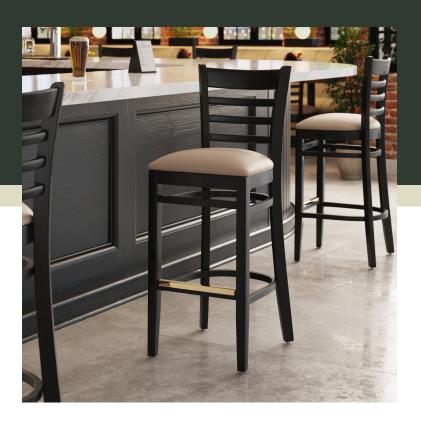

### **Notes & Details**

Seat your guests in comfort and style with this Lancaster Table & Seating black finish wood ladder back bar stool with taupe vinyl seat. This bar stool's stylish back and padded seat combine with its sleek wooden frame to instill a unique look in any location. Plus, since this bar stool's back is contoured for a customer's back, it will provide comfort while maintaining a distinct appearance. At an ideal height for both bar and raised table seating, this bar stool is a versatile option for any restaurant, bar, deli, or coffee shop.

This bar stool's sturdy European beechwood frame provides unmatched durability and an impressive 350 lb. weight capacity. Beechwood stands up better to daily use and is able to better resist gouging and chipping compared to other types of wood. Additionally, the smooth surface on this bar stool provides a natural wood feel, while the elegant black finish offers the ultimate in style. Its reliable design ensures you'll be using this bar stool in your pub or restaurant for years to come!

This bar stool also features a ladder back design that's contoured to provide extra support to your customers' upper backs. Plus, this design gives it a unique visual appeal, making it perfect for both upscale and casual decor, as well as anything in between. The 2 1/2" thick taupe vinyl padded seat provides exceptional comfort for your guests, and it's also durable and easy to clean! It is made with fire-retardant foam for added safety.

The gold-plated footrest gives customers a place to rest their feet and helps keep the frame from getting scratched. Each leg comes with an integrated glide to protect your floors from scuffing. To save you the time and hassle of assembly, this bar stool is shipped fully assembled with the seat already attached.