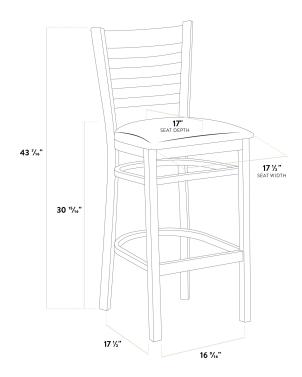

| Width            | 17 1/2 Inches   |
|------------------|-----------------|
| Depth            | 17 1/2 Inches   |
| Height           | 43 7/16 Inches  |
| Seat Width       | 17 1/2 Inches   |
| Seat Depth       | 17 Inches       |
| Height Style     | Bar Height      |
| Seat Height      | 30 15/16 Inches |
| Arms             | Without Arms    |
| Assembly Options | Fully Assembled |
| Back             | With Back       |