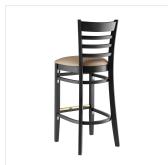

This bar stool also features a ladder back design that's contoured to provide extra support to your customers' upper backs. Plus, this design gives it a unique visual appeal, making it perfect for both upscale and casual decor, as well as anything in between. The 2 1/2" thick taupe vinyl padded seat provides exceptional comfort for your guests, and it's also durable and easy to clean! It is made with fire-retardant foam for added safety.

The gold-plated footrest gives customers a place to rest their feet and helps keep the frame from getting scratched. Each leg comes with an integrated glide to protect your floors from scuffing. To save you the time and hassle of assembly, this bar stool is shipped fully assembled with the seat already attached.