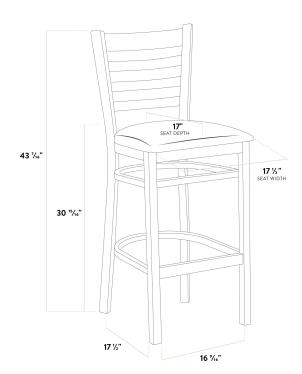

| Width            | 17 1/2 Inches   |
|------------------|-----------------|
| Depth            | 17 1/2 Inches   |
| Height           | 43 7/16 Inches  |
| Seat Width       | 17 1/2 Inches   |
| Seat Depth       | 17 Inches       |
| Height Style     | Bar Height      |
| Seat Height      | 30 15/16 Inches |
| Arms             | Without Arms    |
| Assembly Options | Fully Assembled |
| Back             | With Back       |