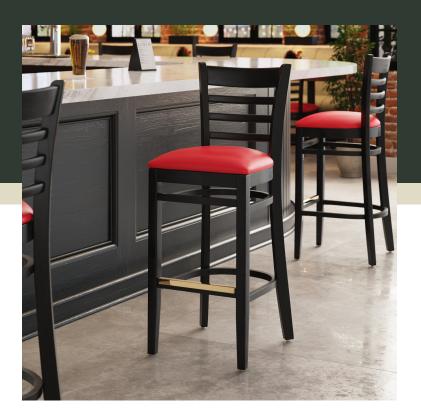

## Lancaster Table & Seating Black Finish Wood Ladder Back Bar Stool with Red Vinyl Seat - Assembled

#164BWLBVRDAS

| Item #:   | 164BWLBVRDAS | Qty:  |  |
|-----------|--------------|-------|--|
| Project:  |              |       |  |
| Approval: |              | Date: |  |

#### **Notes & Details**

Seat your guests in comfort and style with this Lancaster Table & Seating black finish wood ladder back bar stool with red vinyl seat. This bar stool's stylish back and padded seat combine with its sleek wooden frame to instill a unique look in any location. Plus, since this bar stool's back is contoured for a customer's back, it will provide comfort while maintaining a distinct appearance. At an ideal height for both bar and raised table seating, this bar stool is a versatile option for any restaurant, bar, deli, or coffee shop.

This bar stool's sturdy European beechwood frame provides unmatched durability and an impressive 350 lb. weight capacity. Beechwood stands up better to daily use and is able to better resist gouging and chipping compared to other types of wood. Additionally, the smooth surface on this bar stool provides a natural wood feel, while the elegant black finish offers the ultimate in style. Its reliable design ensures you'll be using this bar stool in your pub or restaurant for years to come!

This bar stool also features a ladder back design that's contoured to provide extra support to your customers' upper backs. Plus, this design gives it a unique visual appeal, making it perfect for both upscale and casual decor, as well as anything in between. The 2 1/2" thick red vinyl padded seat provides exceptional comfort for your guests, and it's also durable and easy to clean! It is made with fire-retardant foam for added safety.

The gold-plated footrest gives customers a place to rest their feet and helps keep the frame from getting scratched. Each leg comes with an integrated glide to protect your floors from scuffing. To save you the time and hassle of assembly, this bar stool is shipped fully assembled with the seat already attached.