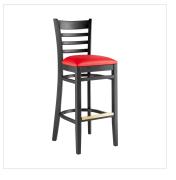

## Lancaster Table & Seating Black Finish Wood Ladder Back Bar Stool with Red Vinyl Seat - Assembled

#164BWLBVRDAS

| Item #:   | 164BWLBVRDAS | Qty:  |  |
|-----------|--------------|-------|--|
| Project:  |              |       |  |
| Approval: |              | Date: |  |

#### **Notes & Details**

Seat your guests in comfort and style with this Lancaster Table & Seating black finish wood ladder back bar stool with red vinyl seat. This bar stool's stylish back and padded seat combine with its sleek wooden frame to instill a unique look in any location. Plus, since this bar stool's back is contoured for a customer's back, it will provide comfort while maintaining a distinct appearance. At an ideal height for both bar and raised table seating, this bar stool is a versatile option for any restaurant, bar, deli, or coffee shop.

This bar stool also features a ladder back design that's contoured to provide extra support to your customers' upper backs. Plus, this design gives it a unique visual appeal, making it perfect for both upscale and casual decor, as well as anything in between. The 2 1/2" thick red vinyl padded seat provides exceptional comfort for your guests, and it's also durable and easy to clean! It is made with fire-retardant foam for added safety.

The gold-plated footrest gives customers a place to rest their feet and helps keep the frame from getting scratched. Each leg comes with an integrated glide to protect your floors from scuffing. To save you the time and hassle of assembly, this bar stool is shipped fully assembled with the seat already attached.