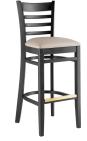

## **Notes & Details**

Seat your guests in comfort and style with this Lancaster Table & Seating black finish wood ladder back bar stool with light gray vinyl seat. This bar stool's stylish back and padded seat combine with its sleek wooden frame to instill a unique look in any location. Plus, since this bar stool's back is contoured for a customer's back, it will provide comfort while maintaining a distinct appearance. At an ideal height for both bar and raised table seating, this bar stool is a versatile option for any restaurant, bar, deli, or coffee shop.

This bar stool also features a ladder back design that's contoured to provide extra support to your customers' upper backs. Plus, this design gives it a unique visual appeal, making it perfect for both upscale and casual decor, as well as anything in between. The 2 1/2" thick light gray vinyl padded seat provides exceptional comfort for your guests, and it's also durable and easy to clean! It is made with fire-retardant foam for added safety.

The gold-plated footrest gives customers a place to rest their feet and helps keep the frame from getting scratched. Each leg comes with an integrated glide to protect your floors from scuffing. To save you the time and hassle of assembly, this bar stool is shipped fully assembled with the seat already attached.