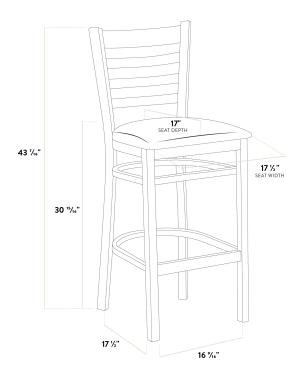

| Width            | 17 1/2 Inches   |
|------------------|-----------------|
| Depth            | 17 1/2 Inches   |
| Height           | 43 7/16 Inches  |
| Seat Width       | 17 1/2 Inches   |
| Seat Depth       | 17 Inches       |
| Height Style     | Bar Height      |
| Seat Height      | 30 15/16 Inches |
| Arms             | Without Arms    |
| Assembly Options | Fully Assembled |
| Back             | With Back       |