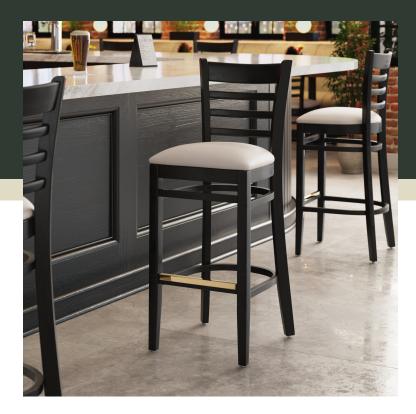

## **Notes & Details**

Seat your guests in comfort and style with this Lancaster Table & Seating black finish wood ladder back bar stool with light gray vinyl seat. This bar stool's stylish back and padded seat combine with its sleek wooden frame to instill a unique look in any location. Plus, since this bar stool's back is contoured for a customer's back, it will provide comfort while maintaining a distinct appearance. At an ideal height for both bar and raised table seating, this bar stool is a versatile option for any restaurant, bar, deli, or coffee shop.

This bar stool's sturdy European beechwood frame provides unmatched durability and an impressive 350 lb. weight capacity. Beechwood stands up better to daily use and is able to better resist gouging and chipping compared to other types of wood. Additionally, the smooth surface on this bar stool provides a natural wood feel, while the elegant black finish offers the ultimate in style. Its reliable design ensures you'll be using this bar stool in your pub or restaurant for years to come!

This bar stool also features a ladder back design that's contoured to provide extra support to your customers' upper backs. Plus, this design gives it a unique visual appeal, making it perfect for both upscale and casual decor, as well as anything in between. The 2 1/2" thick light gray vinyl padded seat provides exceptional comfort for your guests, and it's also durable and easy to clean! It is made with fire-retardant foam for added safety.

The gold-plated footrest gives customers a place to rest their feet and helps keep the frame from getting scratched. Each leg comes with an integrated glide to protect your floors from scuffing. To save you the time and hassle of assembly, this bar stool is shipped fully assembled with the seat already attached.