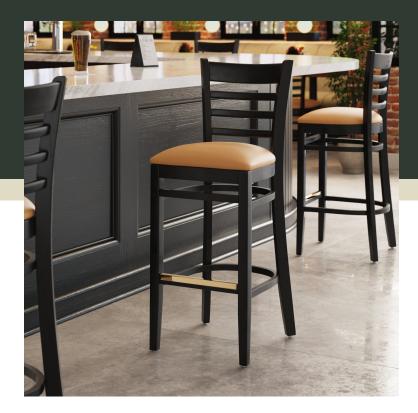

## **Notes & Details**

Seat your guests in comfort and style with this Lancaster Table & Seating black finish wood ladder back bar stool with light brown vinyl seat. This bar stool's stylish back and padded seat combine with its sleek wooden frame to instill a unique look in any location. Plus, since this bar stool's back is contoured for a customer's back, it will provide comfort while maintaining a distinct appearance. At an ideal height for both bar and raised table seating, this bar stool is a versatile option for any restaurant, bar, deli, or coffee shop.

This bar stool's sturdy European beechwood frame provides unmatched durability and an impressive 350 lb. weight capacity. Beechwood stands up better to daily use and is able to better resist gouging and chipping compared to other types of wood. Additionally, the smooth surface on this bar stool provides a natural wood feel, while the elegant black finish offers the ultimate in style. Its reliable design ensures you'll be using this bar stool in your pub or restaurant for years to come!

This bar stool also features a ladder back design that's contoured to provide extra support to your customers' upper backs. Plus, this design gives it a unique visual appeal, making it perfect for both upscale and casual decor, as well as anything in between. The 2 1/2" thick light brown vinyl padded seat provides exceptional comfort for your guests, and it's also durable and easy to clean! It is made with fire-retardant foam for added safety.

The gold-plated footrest gives customers a place to rest their feet and helps keep the frame from getting scratched. Each leg comes with an integrated glide to protect your floors from scuffing. To save you money, this bar stool is shipped with the seat detached. This bar stool requires light assembly by screwing in the seat to the frame.