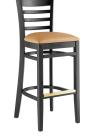

## **Notes & Details**

Seat your guests in comfort and style with this Lancaster Table & Seating black finish wood ladder back bar stool with light brown vinyl seat. This bar stool's stylish back and padded seat combine with its sleek wooden frame to instill a unique look in any location. Plus, since this bar stool's back is contoured for a customer's back, it will provide comfort while maintaining a distinct appearance. At an ideal height for both bar and raised table seating, this bar stool is a versatile option for any restaurant, bar, deli, or coffee shop.

This bar stool's sturdy European beechwood frame provides unmatched durability and an impressive 350 lb. weight capacity. Beechwood stands up better to daily use and is able to better resist gouging and chipping compared to other types of wood. Additionally, the smooth surface on this bar stool provides a natural wood feel, while the elegant black finish offers the ultimate in style. Its reliable design ensures you'll be using this bar stool in your pub or restaurant for years to come!

This bar stool also features a ladder back design that's contoured to provide extra support to your customers' upper backs. Plus, this design gives it a unique visual appeal, making it perfect for both upscale and casual decor, as well as anything in between. The 2 1/2" thick light brown vinyl padded seat provides exceptional comfort for your guests, and it's also durable and easy to clean! It is made with fire-retardant foam for added safety.