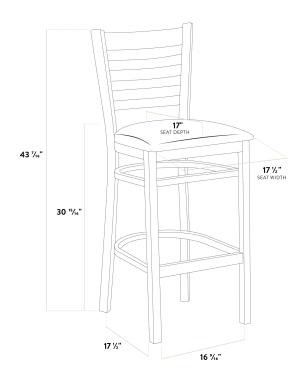

| Width            | 17 1/2 Inches   |
|------------------|-----------------|
| Depth            | 17 1/2 Inches   |
| Height           | 43 7/16 Inches  |
| Seat Width       | 17 1/2 Inches   |
| Seat Depth       | 17 Inches       |
| Height Style     | Bar Height      |
| Seat Height      | 30 15/16 Inches |
| Arms             | Without Arms    |
| Assembly Options | Detached Seat   |
| Back             | With Back       |