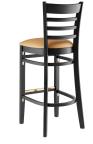

## **Notes & Details**

Seat your guests in comfort and style with this Lancaster Table & Seating black finish wood ladder back bar stool with light brown vinyl seat. This bar stool's stylish back and padded seat combine with its sleek wooden frame to instill a unique look in any location. Plus, since this bar stool's back is contoured for a customer's back, it will provide comfort while maintaining a distinct appearance. At an ideal height for both bar and raised table seating, this bar stool is a versatile option for any restaurant, bar, deli, or coffee shop.

This bar stool's sturdy European beechwood frame provides unmatched durability and an impressive 350 lb. weight capacity. Beechwood stands up better to daily use and is able to better resist gouging and chipping compared to other types of wood. Additionally, the smooth surface on this bar stool provides a natural wood feel, while the elegant black finish offers the ultimate in style. Its reliable design ensures you'll be using this bar stool in your pub or restaurant for years to come!

This bar stool also features a ladder back design that's contoured to provide extra support to your customers' upper backs. Plus, this design gives it a unique visual appeal, making it perfect for both upscale and casual decor, as well as anything in between. The 2 1/2" thick light brown vinyl padded seat provides exceptional comfort for your guests, and it's also durable and easy to clean! It is made with fire-retardant foam for added safety.