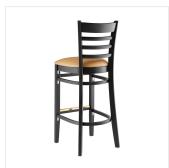

### **Features**

- Contoured back and built-in footrest for exceptional comfort
- Durable European beechwood frame with black finish
- Soft 2 1/2" thick vinyl padded cushion
- Great for bar and raised table seating
- Ships assembled for immediate use

This bar stool also features a ladder back design that's contoured to provide extra support to your customers' upper backs. Plus, this design gives it a unique visual appeal, making it perfect for both upscale and casual decor, as well as anything in between. The 2 1/2" thick light brown vinyl padded seat provides exceptional comfort for your guests, and it's also durable and easy to clean! It is made with fire-retardant foam for added safety.

The gold-plated footrest gives customers a place to rest their feet and helps keep the frame from getting scratched. Each leg comes with an integrated glide to protect your floors from scuffing. To save you the time and hassle of assembly, this bar stool is shipped fully assembled with the seat already attached.