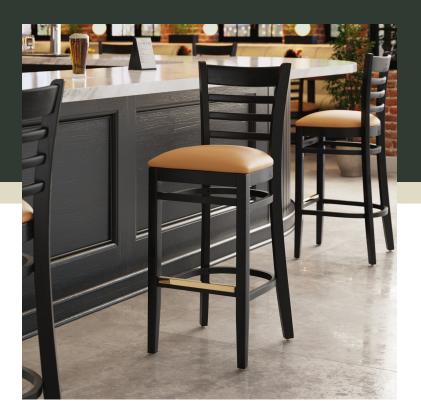

#### **Notes & Details**

Seat your guests in comfort and style with this Lancaster Table & Seating black finish wood ladder back bar stool with light brown vinyl seat. This bar stool's stylish back and padded seat combine with its sleek wooden frame to instill a unique look in any location. Plus, since this bar stool's back is contoured for a customer's back, it will provide comfort while maintaining a distinct appearance. At an ideal height for both bar and raised table seating, this bar stool is a versatile option for any restaurant, bar, deli, or coffee shop.

This bar stool's sturdy European beechwood frame provides unmatched durability and an impressive 350 lb. weight capacity. Beechwood stands up better to daily use and is able to better resist gouging and chipping compared to other types of wood. Additionally, the smooth surface on this bar stool provides a natural wood feel, while the elegant black finish offers the ultimate in style. Its reliable design ensures you'll be using this bar stool in your pub or restaurant for years to come!

This bar stool also features a ladder back design that's contoured to provide extra support to your customers' upper backs. Plus, this design gives it a unique visual appeal, making it perfect for both upscale and casual decor, as well as anything in between. The 2 1/2" thick light brown vinyl padded seat provides exceptional comfort for your guests, and it's also durable and easy to clean! It is made with fire-retardant foam for added safety.

The gold-plated footrest gives customers a place to rest their feet and helps keep the frame from getting scratched. Each leg comes with an integrated glide to protect your floors from scuffing. To save you the time and hassle of assembly, this bar stool is shipped fully assembled with the seat already attached.