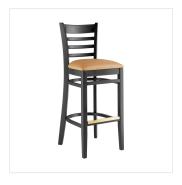

### **Features**

- Contoured back and built-in footrest for exceptional comfort
- Durable European beechwood frame with black finish
- Soft 2 1/2" thick vinyl padded cushion
- Great for bar and raised table seating
- Ships assembled for immediate use

#### **Notes & Details**

Seat your guests in comfort and style with this Lancaster Table & Seating black finish wood ladder back bar stool with light brown vinyl seat. This bar stool's stylish back and padded seat combine with its sleek wooden frame to instill a unique look in any location. Plus, since this bar stool's back is contoured for a customer's back, it will provide comfort while maintaining a distinct appearance. At an ideal height for both bar and raised table seating, this bar stool is a versatile option for any restaurant, bar, deli, or coffee shop.

This bar stool also features a ladder back design that's contoured to provide extra support to your customers' upper backs. Plus, this design gives it a unique visual appeal, making it perfect for both upscale and casual decor, as well as anything in between. The 2 1/2" thick light brown vinyl padded seat provides exceptional comfort for your guests, and it's also durable and easy to clean! It is made with fire-retardant foam for added safety.

The gold-plated footrest gives customers a place to rest their feet and helps keep the frame from getting scratched. Each leg comes with an integrated glide to protect your floors from scuffing. To save you the time and hassle of assembly, this bar stool is shipped fully assembled with the seat already attached.