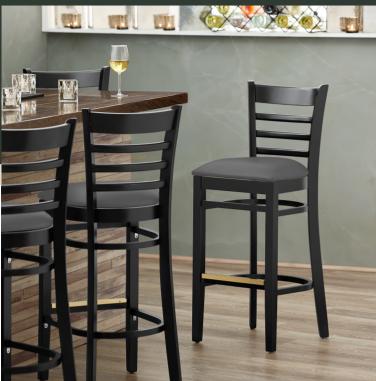

Lancaster Table & Seating Black Finish Wood Ladder Back Bar Stool with Dark Gray Vinyl Seat - Detached

## **Notes & Details**

Seat your guests in comfort and style with this Lancaster Table & Seating black finish wood ladder back bar stool with dark gray vinyl seat. This bar stool's stylish back and padded seat combine with its sleek wooden frame to instill a unique look in any location. Plus, since this bar stool's back is contoured for a customer's back, it will provide comfort while maintaining a distinct appearance. At an ideal height for both bar and raised table seating, this bar stool is a versatile option for any restaurant, bar, deli, or coffee shop.

This bar stool's sturdy European beechwood frame provides unmatched durability and an impressive 350 lb. weight capacity. Beechwood stands up better to daily use and is able to better resist gouging and chipping compared to other types of wood. Additionally, the smooth surface on this bar stool provides a natural wood feel, while the elegant black finish offers the ultimate in style. Its reliable design ensures you'll be using this bar stool in your pub or restaurant for years to come!

This bar stool also features a ladder back design that's contoured to provide extra support to your customers' upper backs. Plus, this design gives it a unique visual appeal, making it perfect for both upscale and casual decor, as well as anything in between. The 2 1/2" thick dark gray vinyl padded seat provides exceptional comfort for your guests, and it's also durable and easy to clean! It is made with fire-retardant foam for added safety.

The gold-plated footrest gives customers a place to rest their feet and helps keep the frame from getting scratched. Each leg comes with an integrated glide to protect your floors from scuffing. To save you money, this bar stool is shipped with the seat detached. This bar stool requires light assembly by screwing in the seat to the frame.