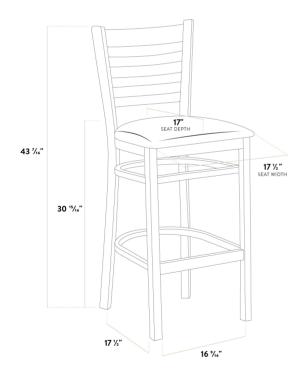

## Width 17 1/2 Inches Depth 17 1/2 Inches Height 43 7/16 Inches Seat Width 17 1/2 Inches Seat Depth 17 Inches Height Style Bar Height Seat Height 30 15/16 Inches Without Arms Arms Assembled Assembly Required Back With Back