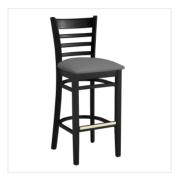

Lancaster Table & Seating Black Finish Wood Ladder Back Bar Stool with Dark Gray Vinyl Seat - Detached

## **Notes & Details**

Seat your guests in comfort and style with this Lancaster Table & Seating black finish wood ladder back bar stool with dark gray vinyl seat. This bar stool's stylish back and padded seat combine with its sleek wooden frame to instill a unique look in any location. Plus, since this bar stool's back is contoured for a customer's back, it will provide comfort while maintaining a distinct appearance. At an ideal height for both bar and raised table seating, this bar stool is a versatile option for any restaurant, bar, deli, or coffee shop.

This bar stool also features a ladder back design that's contoured to provide extra support to your customers' upper backs. Plus, this design gives it a unique visual appeal, making it perfect for both upscale and casual decor, as well as anything in between. The 2 1/2" thick dark gray vinyl padded seat provides exceptional comfort for your guests, and it's also durable and easy to clean! It is made with fire-retardant foam for added safety.