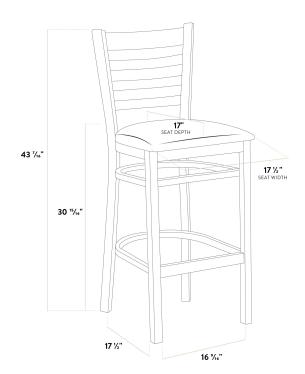

| Width            | 17 1/2 Inches   |
|------------------|-----------------|
| Depth            | 17 1/2 Inches   |
| Height           | 43 7/16 Inches  |
| Seat Width       | 17 1/2 Inches   |
| Seat Depth       | 17 Inches       |
| Height Style     | Bar Height      |
| Seat Height      | 30 15/16 Inches |
| Arms             | Without Arms    |
| Assembly Options | Fully Assembled |
| Back             | With Back       |