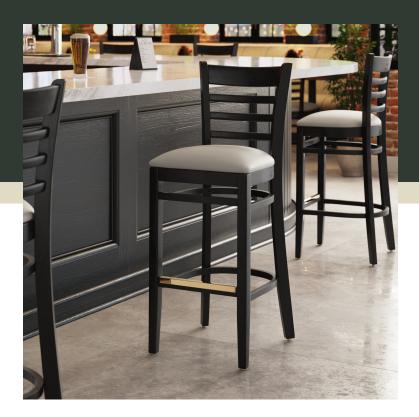

### **Notes & Details**

Seat your guests in comfort and style with this Lancaster Table & Seating black finish wood ladder back bar stool with dark gray vinyl seat. This bar stool's stylish back and padded seat combine with its sleek wooden frame to instill a unique look in any location. Plus, since this bar stool's back is contoured for a customer's back, it will provide comfort while maintaining a distinct appearance. At an ideal height for both bar and raised table seating, this bar stool is a versatile option for any restaurant, bar, deli, or coffee shop.

This bar stool's sturdy European beechwood frame provides unmatched durability and an impressive 350 lb. weight capacity. Beechwood stands up better to daily use and is able to better resist gouging and chipping compared to other types of wood. Additionally, the smooth surface on this bar stool provides a natural wood feel, while the elegant black finish offers the ultimate in style. Its reliable design ensures you'll be using this bar stool in your pub or restaurant for years to come!

This bar stool also features a ladder back design that's contoured to provide extra support to your customers' upper backs. Plus, this design gives it a unique visual appeal, making it perfect for both upscale and casual decor, as well as anything in between. The 2 1/2" thick dark gray vinyl padded seat provides exceptional comfort for your guests, and it's also durable and easy to clean! It is made with fire-retardant foam for added safety.

The gold-plated footrest gives customers a place to rest their feet and helps keep the frame from getting scratched. Each leg comes with an integrated glide to protect your floors from scuffing. To save you the time and hassle of assembly, this bar stool is shipped fully assembled with the seat already attached.