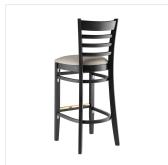

This bar stool also features a ladder back design that's contoured to provide extra support to your customers' upper backs. Plus, this design gives it a unique visual appeal, making it perfect for both upscale and casual decor, as well as anything in between. The 2 1/2" thick dark gray vinyl padded seat provides exceptional comfort for your guests, and it's also durable and easy to clean! It is made with fire-retardant foam for added safety.

The gold-plated footrest gives customers a place to rest their feet and helps keep the frame from getting scratched. Each leg comes with an integrated glide to protect your floors from scuffing. To save you the time and hassle of assembly, this bar stool is shipped fully assembled with the seat already attached.