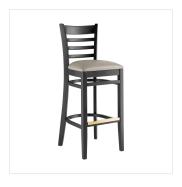

### **Notes & Details**

Seat your guests in comfort and style with this Lancaster Table & Seating black finish wood ladder back bar stool with dark gray vinyl seat. This bar stool's stylish back and padded seat combine with its sleek wooden frame to instill a unique look in any location. Plus, since this bar stool's back is contoured for a customer's back, it will provide comfort while maintaining a distinct appearance. At an ideal height for both bar and raised table seating, this bar stool is a versatile option for any restaurant, bar, deli, or coffee shop.

This bar stool also features a ladder back design that's contoured to provide extra support to your customers' upper backs. Plus, this design gives it a unique visual appeal, making it perfect for both upscale and casual decor, as well as anything in between. The 2 1/2" thick dark gray vinyl padded seat provides exceptional comfort for your guests, and it's also durable and easy to clean! It is made with fire-retardant foam for added safety.

The gold-plated footrest gives customers a place to rest their feet and helps keep the frame from getting scratched. Each leg comes with an integrated glide to protect your floors from scuffing. To save you the time and hassle of assembly, this bar stool is shipped fully assembled with the seat already attached.