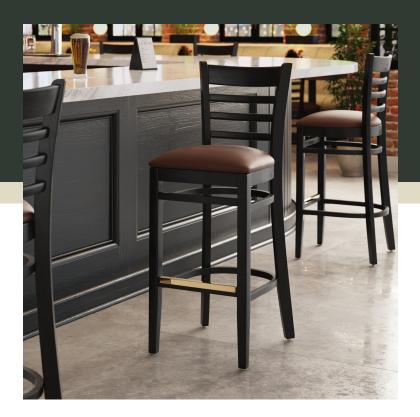

### **Notes & Details**

Seat your guests in comfort and style with this Lancaster Table & Seating black finish wood ladder back bar stool with dark brown vinyl seat. This bar stool's stylish back and padded seat combine with its sleek wooden frame to instill a unique look in any location. Plus, since this bar stool's back is contoured for a customer's back, it will provide comfort while maintaining a distinct appearance. At an ideal height for both bar and raised table seating, this bar stool is a versatile option for any restaurant, bar, deli, or coffee shop.

This bar stool's sturdy European beechwood frame provides unmatched durability and an impressive 350 lb. weight capacity. Beechwood stands up better to daily use and is able to better resist gouging and chipping compared to other types of wood. Additionally, the smooth surface on this bar stool provides a natural wood feel, while the elegant black finish offers the ultimate in style. Its reliable design ensures you'll be using this bar stool in your pub or restaurant for years to come!

This bar stool also features a ladder back design that's contoured to provide extra support to your customers' upper backs. Plus, this design gives it a unique visual appeal, making it perfect for both upscale and casual decor, as well as anything in between. The 2 1/2" thick dark brown vinyl padded seat provides exceptional comfort for your guests, and it's also durable and easy to clean! It is made with fire-retardant foam for added safety.

The gold-plated footrest gives customers a place to rest their feet and helps keep the frame from getting scratched. Each leg comes with an integrated glide to protect your floors from scuffing. To save you the time and hassle of assembly, this bar stool is shipped fully assembled with the seat already attached.