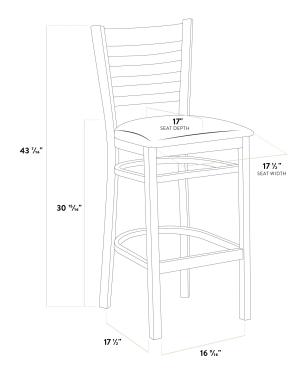

| Width            | 17 1/2 Inches   |
|------------------|-----------------|
| Depth            | 17 1/2 Inches   |
| Height           | 43 7/16 Inches  |
| Seat Width       | 17 1/2 Inches   |
| Seat Depth       | 17 Inches       |
| Height Style     | Bar Height      |
| Seat Height      | 30 15/16 Inches |
| Arms             | Without Arms    |
| Assembly Options | Fully Assembled |
| Back             | With Back       |