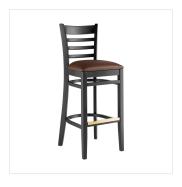

### **Features**

- Contoured back and built-in footrest for exceptional comfort
- Durable European beechwood frame with black finish
- Soft 2 1/2" thick vinyl padded cushion
- Great for bar and raised table seating
- Ships assembled for immediate use

| Width            | 17 1/2 Inches   |
|------------------|-----------------|
| Depth            | 17 1/2 Inches   |
| Height           | 43 7/16 Inches  |
| Seat Width       | 17 1/2 Inches   |
| Seat Depth       | 17 Inches       |
| Height Style     | Bar Height      |
| Seat Height      | 30 15/16 Inches |
| Arms             | Without Arms    |
| Assembly Options | Fully Assembled |
| Back             | With Back       |

| Back Color        | Black             |
|-------------------|-------------------|
| Capacity          | 350 lb.           |
| Cushion Thickness | 2 1/2 Inches      |
| Design            | Traditional       |
| Features          | Footrest          |
| Finish            | Black Beechwood   |
| Frame Color       | Black             |
| Frame Material    | Beechwood<br>Wood |
| Padded Seat       | With Padded Seat  |
| Seat Color        | Brown             |
| Seat Material     | Vinyl             |
| Seat Type         | Solid             |
| Style             | Ladder Back       |
| Туре              | Stools            |
| Usage             | Indoor            |