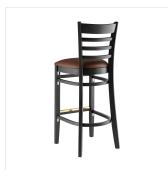

### **Features**

- Contoured back and built-in footrest for exceptional comfort
- Durable European beechwood frame with black finish
- Soft 2 1/2" thick vinyl padded cushion
- Great for bar and raised table seating
- Ships assembled for immediate use

This bar stool also features a ladder back design that's contoured to provide extra support to your customers' upper backs. Plus, this design gives it a unique visual appeal, making it perfect for both upscale and casual decor, as well as anything in between. The 2 1/2" thick dark brown vinyl padded seat provides exceptional comfort for your guests, and it's also durable and easy to clean! It is made with fire-retardant foam for added safety.