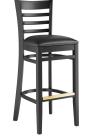

## **Notes & Details**

Seat your guests in comfort and style with this Lancaster Table & Seating black finish wood ladder back bar stool with black vinyl seat. This bar stool's stylish back and padded seat combine with its sleek wooden frame to instill a unique look in any location. Plus, since this bar stool's back is contoured for a customer's back, it will provide comfort while maintaining a distinct appearance. At an ideal height for both bar and raised table seating, this bar stool is a versatile option for any restaurant, bar, deli, or coffee shop.

This bar stool also features a ladder back design that's contoured to provide extra support to your customers' upper backs. Plus, this design gives it a unique visual appeal, making it perfect for both upscale and casual decor, as well as anything in between. The 2 1/2" thick black vinyl padded seat provides exceptional comfort for your guests, and it's also durable and easy to clean! It is made with fire-retardant foam for added safety.