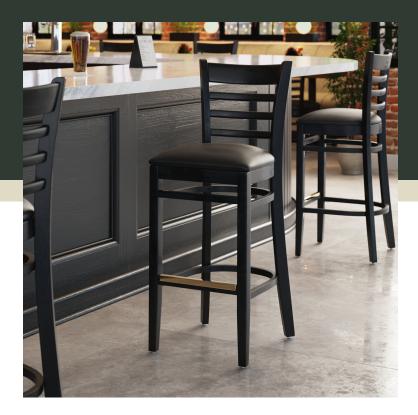

## **Notes & Details**

Seat your guests in comfort and style with this Lancaster Table & Seating black finish wood ladder back bar stool with black vinyl seat. This bar stool's stylish back and padded seat combine with its sleek wooden frame to instill a unique look in any location. Plus, since this bar stool's back is contoured for a customer's back, it will provide comfort while maintaining a distinct appearance. At an ideal height for both bar and raised table seating, this bar stool is a versatile option for any restaurant, bar, deli, or coffee shop.

This bar stool's sturdy European beechwood frame provides unmatched durability and an impressive 350 lb. weight capacity. Beechwood stands up better to daily use and is able to better resist gouging and chipping compared to other types of wood. Additionally, the smooth surface on this bar stool provides a natural wood feel, while the elegant black finish offers the ultimate in style. Its reliable design ensures you'll be using this bar stool in your pub or restaurant for years to come!

This bar stool also features a ladder back design that's contoured to provide extra support to your customers' upper backs. Plus, this design gives it a unique visual appeal, making it perfect for both upscale and casual decor, as well as anything in between. The 2 1/2" thick black vinyl padded seat provides exceptional comfort for your guests, and it's also durable and easy to clean! It is made with fire-retardant foam for added safety.

The gold-plated footrest gives customers a place to rest their feet and helps keep the frame from getting scratched. Each leg comes with an integrated glide to protect your floors from scuffing. To save you money, this bar stool is shipped with the seat detached. This bar stool requires light assembly by screwing in the seat to the frame.