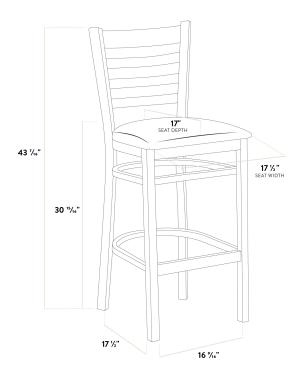

| Width            | 17 1/2 Inches   |
|------------------|-----------------|
| Depth            | 17 1/2 Inches   |
| Height           | 43 7/16 Inches  |
| Seat Width       | 17 1/2 Inches   |
| Seat Depth       | 17 Inches       |
| Height Style     | Bar Height      |
| Seat Height      | 30 15/16 Inches |
| Arms             | Without Arms    |
| Assembly Options | Detached Seat   |
| Back             | With Back       |