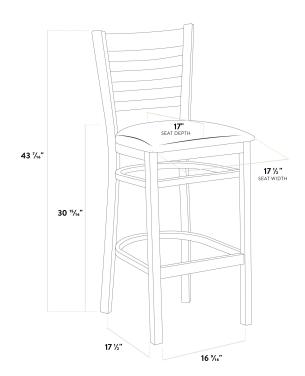

| Width            | 17 1/2 Inches   |
|------------------|-----------------|
| Depth            | 17 1/2 Inches   |
| Height           | 43 7/16 Inches  |
| Seat Width       | 17 1/2 Inches   |
| Seat Depth       | 17 Inches       |
| Height Style     | Bar Height      |
| Seat Height      | 30 15/16 Inches |
| Arms             | Without Arms    |
| Assembly Options | Fully Assembled |
| Back             | With Back       |