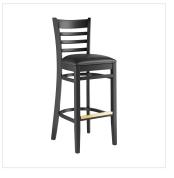

## Lancaster Table & Seating Black Finish Wood Ladder Back Bar Stool with Black Vinyl Seat - Assembled

#164BWLBVBKAS

| Item #:   | 164BWLBVBKAS | Qty:  |  |
|-----------|--------------|-------|--|
| Project:  |              |       |  |
| Approval: |              | Date: |  |

### **Notes & Details**

Seat your guests in comfort and style with this Lancaster Table & Seating black finish wood ladder back bar stool with black vinyl seat. This bar stool's stylish back and padded seat combine with its sleek wooden frame to instill a unique look in any location. Plus, since this bar stool's back is contoured for a customer's back, it will provide comfort while maintaining a distinct appearance. At an ideal height for both bar and raised table seating, this bar stool is a versatile option for any restaurant, bar, deli, or coffee shop.