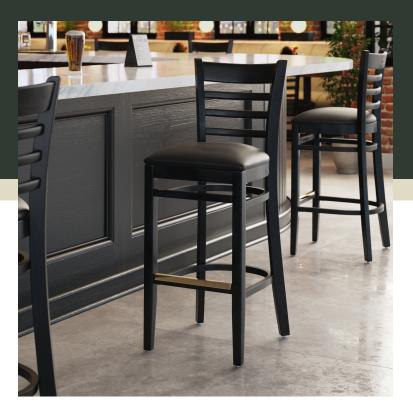

## Lancaster Table & Seating Black Finish Wood Ladder Back Bar Stool with Black Vinyl Seat - Assembled

#164BWLBVBKAS

| Item #:   | 164BWLBVBKAS | Qty:  |  |
|-----------|--------------|-------|--|
| Project:  |              |       |  |
| Approval: |              | Date: |  |

### **Notes & Details**

Seat your guests in comfort and style with this Lancaster Table & Seating black finish wood ladder back bar stool with black vinyl seat. This bar stool's stylish back and padded seat combine with its sleek wooden frame to instill a unique look in any location. Plus, since this bar stool's back is contoured for a customer's back, it will provide comfort while maintaining a distinct appearance. At an ideal height for both bar and raised table seating, this bar stool is a versatile option for any restaurant, bar, deli, or coffee shop.