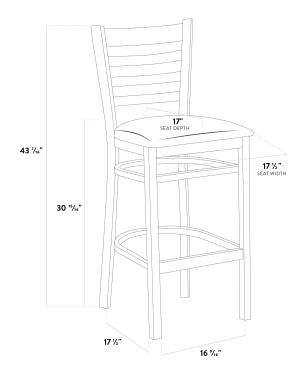

| Width            | 17 1/2 Inches   |
|------------------|-----------------|
| Depth            | 17 1/2 Inches   |
| Height           | 43 7/16 Inches  |
| Seat Width       | 17 1/2 Inches   |
| Seat Depth       | 17 Inches       |
| Height Style     | Bar Height      |
| Seat Height      | 30 15/16 Inches |
| Arms             | Without Arms    |
| Assembly Options | Detached Seat   |
| Back             | With Back       |