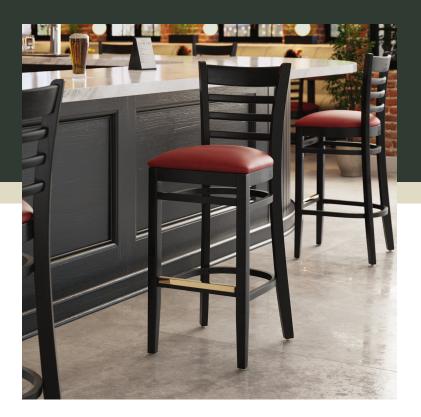

## **Notes & Details**

Seat your guests in comfort and style with this Lancaster Table & Seating black finish wood ladder back bar stool with burgundy vinyl seat. This bar stool's stylish back and padded seat combine with its sleek wooden frame to instill a unique look in any location. Plus, since this bar stool's back is contoured for a customer's back, it will provide comfort while maintaining a distinct appearance. At an ideal height for both bar and raised table seating, this bar stool is a versatile option for any restaurant, bar, deli, or coffee shop.

This bar stool's sturdy European beechwood frame provides unmatched durability and an impressive 350 lb. weight capacity. Beechwood stands up better to daily use and is able to better resist gouging and chipping compared to other types of wood. Additionally, the smooth surface on this bar stool provides a natural wood feel, while the elegant black finish offers the ultimate in style. Its reliable design ensures you'll be using this bar stool in your pub or restaurant for years to come!

This bar stool also features a ladder back design that's contoured to provide extra support to your customers' upper backs. Plus, this design gives it a unique visual appeal, making it perfect for both upscale and casual decor, as well as anything in between. The 2 1/2" thick burgundy vinyl padded seat provides exceptional comfort for your guests, and it's also durable and easy to clean! It is made with fire-retardant foam for added safety.

The gold-plated footrest gives customers a place to rest their feet and helps keep the frame from getting scratched. Each leg comes with an integrated glide to protect your floors from scuffing. To save you money, this bar stool is shipped with the seat detached. This bar stool requires light assembly by screwing in the seat to the frame.