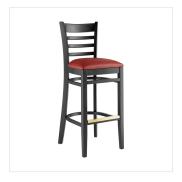

## **Notes & Details**

Seat your guests in comfort and style with this Lancaster Table & Seating black finish wood ladder back bar stool with burgundy vinyl seat. This bar stool's stylish back and padded seat combine with its sleek wooden frame to instill a unique look in any location. Plus, since this bar stool's back is contoured for a customer's back, it will provide comfort while maintaining a distinct appearance. At an ideal height for both bar and raised table seating, this bar stool is a versatile option for any restaurant, bar, deli, or coffee shop.

This bar stool's sturdy European beechwood frame provides unmatched durability and an impressive 350 lb. weight capacity. Beechwood stands up better to daily use and is able to better resist gouging and chipping compared to other types of wood. Additionally, the smooth surface on this bar stool provides a natural wood feel, while the elegant black finish offers the ultimate in style. Its reliable design ensures you'll be using this bar stool in your pub or restaurant for years to come!

This bar stool also features a ladder back design that's contoured to provide extra support to your customers' upper backs. Plus, this design gives it a unique visual appeal, making it perfect for both upscale and casual decor, as well as anything in between. The 2 1/2" thick burgundy vinyl padded seat provides exceptional comfort for your guests, and it's also durable and easy to clean! It is made with fire-retardant foam for added safety.