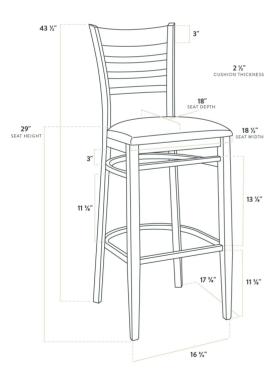

| Technical Data    |                                          |
|-------------------|------------------------------------------|
| Back Color        | Brown                                    |
| Capacity          | 500 lb.                                  |
| Cushion Thickness | 2 1/2 Inches                             |
| Finish            | Dark Walnut<br>Powder-Coated<br>Walnut   |
| Frame Color       | Brown                                    |
| Frame Material    | Metal<br>Steel                           |
| Padded Seat       | With Padded Seat                         |
| Product Line      | Lancaster Table & Seating Spartan Series |
| Seat Color        | Red                                      |
| Seat Material     | Vinyl                                    |
| Seat Type         | Solid                                    |
| Style             | Ladder Back                              |
| Туре              | Stools                                   |
| Usage             | Indoor                                   |