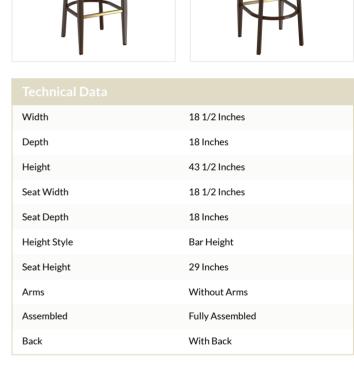

| Technical Data    |                                          |
|-------------------|------------------------------------------|
| Back Color        | Brown                                    |
| Capacity          | 500 lb.                                  |
| Cushion Thickness | 2 1/2 Inches                             |
| Finish            | Dark Walnut<br>Powder-Coated<br>Walnut   |
| Frame Color       | Brown                                    |
| Frame Material    | Metal<br>Steel                           |
| Padded Seat       | With Padded Seat                         |
| Product Line      | Lancaster Table & Seating Spartan Series |
| Seat Color        | Red                                      |
| Seat Material     | Vinyl                                    |
| Seat Type         | Solid                                    |
| Style             | Ladder Back                              |
| Туре              | Stools                                   |
| Usage             | Indoor                                   |