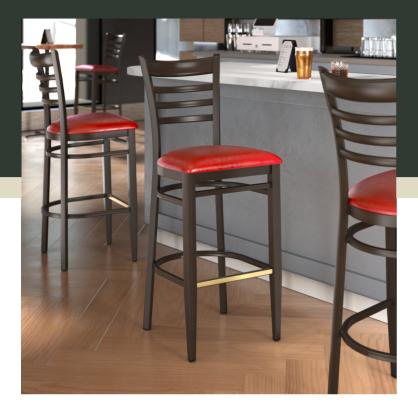

### Lancaster Table & Seating Spartan Series Metal Ladder Back Bar Stool with Dark Walnut Wood Grain Finish and Red Vinyl Seat - Assembled

#164BSLWVRDAS

| Qty:  |
|-------|
|       |
| Date: |
|       |
|       |
|       |

## Notes & Details

Seat your guests in comfort and style with this Lancaster Table & Seating Spartan Series metal ladder back bar stool with dark walnut wood grain finish and 2 1/2" red vinyl padded seat. This bar stool's sleek padded seat and stylish wood grain finish combine with its modern metal frame to instill a unique look in any location. Plus, since this bar stool's back is contoured for a customer's back, it will provide comfort while maintaining a distinct appearance.

The Spartan Series represents the last bar stool you'll ever need to buy. Named for their toughness and indestructibility, Spartan Series bar stools are guaranteed to withstand years of high-volume use. This bar stool's sturdy metal frame provides unmatched durability in your dining room. It can hold up to 500 lb. of weight thanks to the metal frame, reinforced joints, and supports under the seat.

Additionally, the dark walnut wood grain finish on this bar stool ensures longevity through everyday wear and tear, resisting stains, scratches, and smudges. It also features a ladder back design that's contoured to provide extra support to your customers' upper backs. Plus, this design gives it a unique visual appeal, making it perfect for both upscale and casual decor, as well as anything in between. The 2 1/2" thick red vinyl padded seat provides exceptional comfort for your guests, and it's also durable and easy to clean! It is made with fire-retardant foam for added safety.

This bar stool's built-in footrest gives customers a place to rest their feet, while a gold-plated, protective heel bar helps keep the frame from getting scratched. Each leg has a glide on the bottom to protect floors from becoming scuffed when the bar stools are moved. To save you the time and hassle of assembly, this bar stool is shipped fully assembled with the seat already attached.