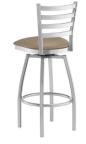

## Features

- Contoured back and swivel design allows guests to comfortably socialize
- Soft 2 1/2" thick vinyl padded cushion
- Durable steel frame with stylish clear coat finish
- Great for bar and raised table seating
- Ships unassembled to save on shipping costs

## Notes & Details

Seat your guests in comfort and style with this Lancaster Table & Seating clear coat finish ladder back swivel bar stool with 2 1/2" taupe vinyl padded seat. This bar stool's sleek padded seat combines with its contemporary ladder back steel frame to instill a modern look in any location. Plus, since this bar stool's back is contoured, it will provide comfort for the customer while maintaining a distinct appearance.

This bar stool's sturdy steel frame provides unmatched durability in your dining room. It can hold up to 330 lb. of weight thanks to the steel frame and supports under the seat. Additionally, the clear powder coating on this bar stool ensures longevity through everyday wear and tear, resisting strains, scratches, and smudges. It also features a ladder back design that gives it a unique visual appeal, making it perfect for either upscale or casual decor. The 2 1/2" thick taupe vinyl padded seat provides comfort for your guests, and it's also durable and easy to clean! It is made with fire-retardant foam for added safety.

This bar stool's swivel design allows guests to turn in their bar stools to comfortably socialize and fully enjoy your venue. Plus, the footrest gives customers a place to rest their legs. Each leg of this bar stool has a glide on the bottom to protect floors from becoming scuffed when the bar stools are moved. To save you money, these bar stools are shipped with the seat detached. This bar stool requires light assembly by screwing in the seat cushion to the top frame and assembling the swivel plate into the base frame.