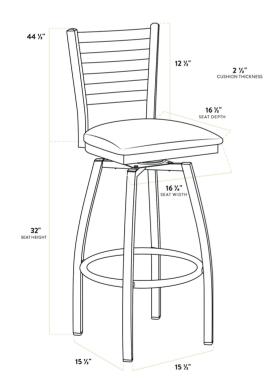

| Length       | 16 1/2 Inches     |
|--------------|-------------------|
| Width        | 16 3/4 Inches     |
| Height       | 44 1/2 Inches     |
| Seat Width   | 16 3/4 Inches     |
| Seat Depth   | 16 1/2 Inches     |
| Height Style | Bar Height        |
| Seat Height  | 32 Inches         |
| Arms         | Without Arms      |
| Assembled    | Assembly Required |
| Back         | With Back         |