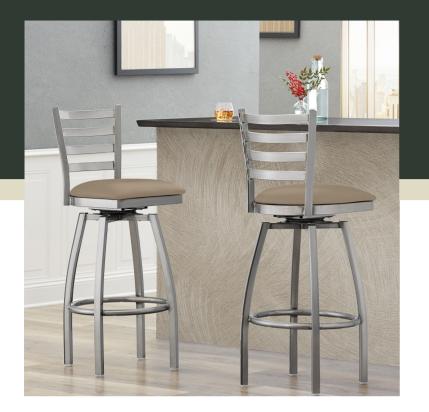

## Features

- Contoured back and swivel design allows guests to comfortably socialize
- Soft 2 1/2" thick vinyl padded cushion
- Durable steel frame with stylish clear coat finish
- Great for bar and raised table seating
- Ships unassembled to save on shipping costs

## Notes & Details

Seat your guests in comfort and style with this Lancaster Table & Seating clear coat finish ladder back swivel bar stool with 2 1/2" taupe vinyl padded seat. This bar stool's sleek padded seat combines with its contemporary ladder back steel frame to instill a modern look in any location. Plus, since this bar stool's back is contoured, it will provide comfort for the customer while maintaining a distinct appearance.

This bar stool's sturdy steel frame provides unmatched durability in your dining room. It can hold up to 330 lb. of weight thanks to the steel frame and supports under the seat. Additionally, the clear powder coating on this bar stool ensures longevity through everyday wear and tear, resisting strains, scratches, and smudges. It also features a ladder back design that gives it a unique visual appeal, making it perfect for either upscale or casual decor. The 2 1/2" thick taupe vinyl padded seat provides comfort for your guests, and it's also durable and easy to clean! It is made with fire-retardant foam for added safety.

This bar stool's swivel design allows guests to turn in their bar stools to comfortably socialize and fully enjoy your venue. Plus, the footrest gives customers a place to rest their legs. Each leg of this bar stool has a glide on the bottom to protect floors from becoming scuffed when the bar stools are moved. To save you money, these bar stools are shipped with the seat detached. This bar stool requires light assembly by screwing in the seat cushion to the top frame and assembling the swivel plate into the base frame.