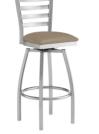

## Features

- Contoured back and swivel design allows guests to comfortably socialize
- Soft 2 1/2" thick vinyl padded cushion
- Durable steel frame with stylish clear coat finish
- Great for bar and raised table seating
- Ships unassembled to save on shipping costs

## Notes & Details

Seat your guests in comfort and style with this Lancaster Table & Seating clear coat finish ladder back swivel bar stool with 2 1/2" taupe vinyl padded seat. This bar stool's sleek padded seat combines with its contemporary ladder back steel frame to instill a modern look in any location. Plus, since this bar stool's back is contoured, it will provide comfort for the customer while maintaining a distinct appearance.

This bar stool's sturdy steel frame provides unmatched durability in your dining room. It can hold up to 330 lb. of weight thanks to the steel frame and supports under the seat. Additionally, the clear powder coating on this bar stool ensures longevity through everyday wear and tear, resisting strains, scratches, and smudges. It also features a ladder back design that gives it a unique visual appeal, making it perfect for either upscale or casual decor. The 2 1/2" thick taupe vinyl padded seat provides comfort for your guests, and it's also durable and easy to clean! It is made with fire-retardant foam for added safety.

This bar stool's swivel design allows guests to turn in their bar stools to comfortably socialize and fully enjoy your venue. Plus, the footrest gives customers a place to rest their legs. Each leg of this bar stool has a glide on the bottom to protect floors from becoming scuffed when the bar stools are moved. To save you money, these bar stools are shipped with the seat detached. This bar stool requires light assembly by screwing in the seat cushion to the top frame and assembling the swivel plate into the base frame.