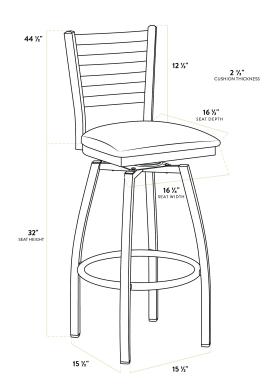

| Length           | 16 1/2 Inches     |
|------------------|-------------------|
| Width            | 16 3/4 Inches     |
| Height           | 44 1/2 Inches     |
| Seat Width       | 16 3/4 Inches     |
| Seat Depth       | 16 1/2 Inches     |
| Height Style     | Bar Height        |
| Seat Height      | 32 Inches         |
| Arms             | Without Arms      |
| Assembly Options | Assembly Required |
| Back             | With Back         |