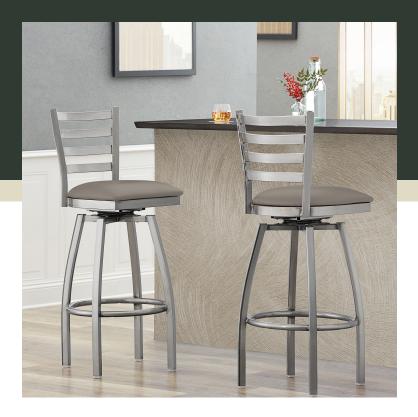

## **Features**

- Contoured back and swivel design allows guests to comfortably socialize
- Soft 2 1/2" thick vinyl padded cushion
- Durable steel frame with stylish clear coat finish
- Great for bar and raised table seating
- Ships unassembled to save on shipping costs

## **Notes & Details**

Seat your guests in comfort and style with this Lancaster Table & Seating clear coat finish ladder back swivel bar stool with 2 1/2" dark gray vinyl padded seat. This bar stool's sleek padded seat combines with its contemporary ladder back steel frame to instill a modern look in any location. Plus, since this bar stool's back is contoured, it will provide comfort for the customer while maintaining a distinct appearance.

This bar stool's sturdy steel frame provides unmatched durability in your dining room. It can hold up to 330 lb. of weight thanks to the steel frame and supports under the seat. Additionally, the clear powder coating on this bar stool ensures longevity through everyday wear and tear, resisting strains, scratches, and smudges. It also features a ladder back design that gives it a unique visual appeal, making it perfect for either upscale or casual decor. The 2 1/2" thick dark gray vinyl padded seat provides comfort for your guests, and it's also durable and easy to clean! It is made with fire-retardant foam for added safety.

This bar stool's swivel design allows guests to turn in their bar stools to comfortably socialize and fully enjoy your venue. Plus, the footrest gives customers a place to rest their legs. Each leg of this bar stool has a glide on the bottom to protect floors from becoming scuffed when the bar stools are moved. To save you money, these bar stools are shipped with the seat detached. This bar stool requires light assembly by screwing in the seat cushion to the top frame and assembling the swivel plate into the base frame.