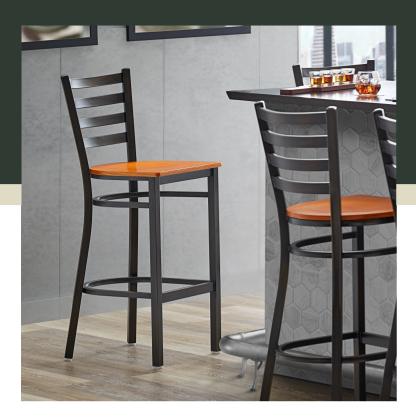

# Lancaster Table & Seating Distressed Copper Finish Ladder Back Bar Stool with Cherry Wood Seat - Assembled

#164BMLDWCHAS

| Item#: 164BMLDWCHAS | Qty:  |
|---------------------|-------|
| Project:            | _     |
| Approval:           | Date: |

### **Features**

- Contoured back and built-in footrest for exceptional comfort
- Trendy cherry wood seat brings a simple yet elegant style to any establishment
- Durable steel frame with stylish distressed copper finish
- Great for bar and raised table seating
- Conveniently ships fully assembled for immediate use

## **Notes & Details**

Seat your guests in comfort and style with this Lancaster Table & Seating distressed copper finish ladder back bar stool with cherry wood seat. This bar stool's sturdy wood seat with a sleek cherry finish combines with its contemporary ladder back steel frame to instill a modern look in any location. Plus, since this bar stool's back is contoured for a customer's back, it will provide comfort while maintaining a distinct appearance.

This bar stool's sturdy steel frame provides unmatched durability in your dining room. It can hold up to 330 lb. of weight thanks to the metal frame and supports under the seat.

Additionally, the distressed copper powder coating on this bar stool ensures longevity through everyday wear and tear, resisting strains, scratches, and smudges. It also features a ladder back design that gives it a unique visual appeal, making it perfect for either upscale or casual decor. The durable cherry wood seat is easy to clean, and it offers style and convenience in your establishment!