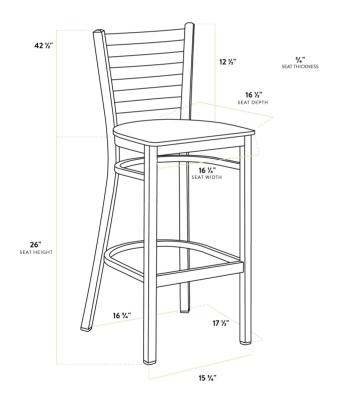

#### Length 17 1/2 Inches Width 17 1/4 Inches Height 42 1/2 Inches Seat Width 16 3/4 Inches Seat Depth 16 1/2 Inches Height Style Bar Height Seat Height 28 Inches Without Arms Arms Assembled Fully Assembled