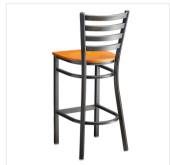

# Lancaster Table & Seating Distressed Copper Finish Ladder Back Bar Stool with Cherry Wood Seat - Assembled

#164BMLDWCHAS

| Item#: 164BMLDWCHAS | Qty:  |
|---------------------|-------|
| Project:            | _     |
| Approval:           | Date: |

### **Features**

- Contoured back and built-in footrest for exceptional comfort
- Trendy cherry wood seat brings a simple yet elegant style to any establishment
- Durable steel frame with stylish distressed copper finish
- Great for bar and raised table seating
- Conveniently ships fully assembled for immediate use

## **Notes & Details**

Seat your guests in comfort and style with this Lancaster Table & Seating distressed copper finish ladder back bar stool with cherry wood seat. This bar stool's sturdy wood seat with a sleek cherry finish combines with its contemporary ladder back steel frame to instill a modern look in any location. Plus, since this bar stool's back is contoured for a customer's back, it will provide comfort while maintaining a distinct appearance.