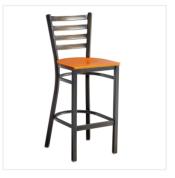

# Lancaster Table & Seating Distressed Copper Finish Ladder Back Bar Stool with Cherry Wood Seat - Assembled

#164BMLDWCHAS

| Item#: 164BMLDWCHAS | Qty:  |
|---------------------|-------|
| Project:            | _     |
| Approval:           | Date: |

### **Features**

- Contoured back and built-in footrest for exceptional comfort
- Trendy cherry wood seat brings a simple yet elegant style to any establishment
- Durable steel frame with stylish distressed copper finish
- Great for bar and raised table seating
- Conveniently ships fully assembled for immediate use

## **Notes & Details**

Seat your guests in comfort and style with this Lancaster Table & Seating distressed copper finish ladder back bar stool with cherry wood seat. This bar stool's sturdy wood seat with a sleek cherry finish combines with its contemporary ladder back steel frame to instill a modern look in any location. Plus, since this bar stool's back is contoured for a customer's back, it will provide comfort while maintaining a distinct appearance.