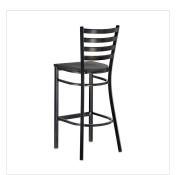

### **Features**

- Contoured back and built-in footrest for exceptional comfort
- Trendy black wood seat brings a simple yet elegant style to any establishment
- Durable steel frame with stylish distressed copper finish
- Great for bar and raised table seating
- Conveniently ships fully assembled for immediate use

This bar stool's sturdy steel frame provides unmatched durability in your dining room. It can hold up to 330 lb. of weight thanks to the metal frame and supports under the seat. Additionally, the distressed copper powder coating on this bar stool ensures longevity through everyday wear and tear, resisting strains, scratches, and smudges. It also features a ladder back design that gives it a unique visual appeal, making it perfect for either upscale or casual decor. The durable black wood seat is easy to clean, and it offers style and convenience in your establishment!