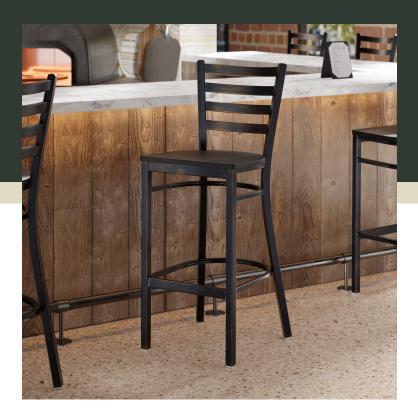

### **Notes & Details**

Seat your guests in comfort and style with this Lancaster Table & Seating distressed copper finish ladder back bar stool with black wood seat. This bar stool's sturdy wood seat with a sleek black finish combines with its contemporary ladder back steel frame to instill a modern look in any location. Plus, since this bar stool's back is contoured for a customer's back, it will provide comfort while maintaining a distinct appearance.

This bar stool's sturdy steel frame provides unmatched durability in your dining room. It can hold up to 330 lb. of weight thanks to the metal frame and supports under the seat. Additionally, the distressed copper powder coating on this bar stool ensures longevity through everyday wear and tear, resisting strains, scratches, and smudges. It also features a ladder back design that gives it a unique visual appeal, making it perfect for either upscale or casual decor. The durable black wood seat is easy to clean, and it offers style and convenience in your establishment!