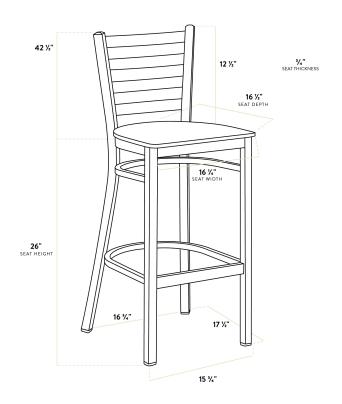

| Length           | 17 1/2 Inches   |
|------------------|-----------------|
| Width            | 17 1/4 Inches   |
| Height           | 42 1/2 Inches   |
| Seat Width       | 16 3/4 Inches   |
| Seat Depth       | 16 1/2 Inches   |
| Height Style     | Bar Height      |
| Seat Height      | 28 Inches       |
| Arms             | Without Arms    |
| Assembly Options | Fully Assembled |
| Back             | With Back       |