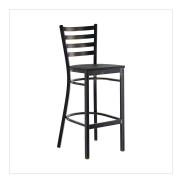

### **Features**

- Contoured back and built-in footrest for exceptional comfort
- Trendy black wood seat brings a simple yet elegant style to any establishment
- Durable steel frame with stylish distressed copper finish
- Great for bar and raised table seating
- Conveniently ships fully assembled for immediate use

### **Notes & Details**

Seat your guests in comfort and style with this Lancaster Table & Seating distressed copper finish ladder back bar stool with black wood seat. This bar stool's sturdy wood seat with a sleek black finish combines with its contemporary ladder back steel frame to instill a modern look in any location. Plus, since this bar stool's back is contoured for a customer's back, it will provide comfort while maintaining a distinct appearance.