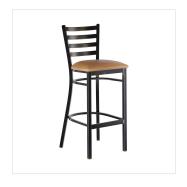

**Features** 

- Contoured back and built-in footrest for exceptional comfort
- Soft 2 1/2" thick vinyl padded cushion
- Durable steel frame with stylish distressed copper finish
- Great for bar and raised table seating
- Ships unassembled to save on shipping costs

This bar stool's sturdy steel frame provides unmatched durability in your dining room. It can hold up to 330 lb. of weight thanks to the metal frame and supports under the seat. Additionally, the distressed copper powder coating on this bar stool ensures longevity through everyday wear and tear, resisting strains, scratches, and smudges. It also features a ladder back design that gives it a unique visual appeal, making it perfect for either upscale or casual decor. The 2 1/2" thick light brown vinyl padded seat provides exceptional comfort for your guests, and it's also durable and easy to clean! It is made with fire-retardant foam for added safety.