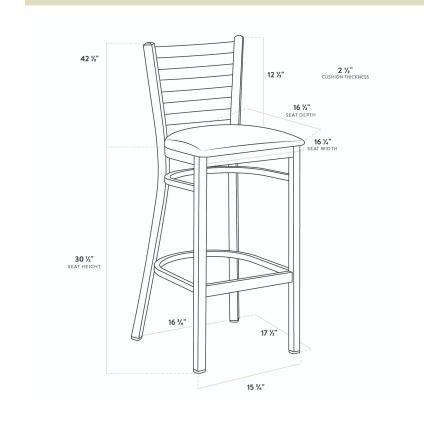

| Length           | 17 1/2 Inches |
|------------------|---------------|
| Width            | 17 1/4 Inches |
| Height           | 42 1/2 Inches |
| Seat Width       | 16 3/4 Inches |
| Seat Depth       | 16 1/2 Inches |
| Height Style     | Bar Height    |
| Seat Height      | 30 1/2 Inches |
| Arms             | Without Arms  |
| Assembly Options | Detached Seat |
| Back             | With Back     |