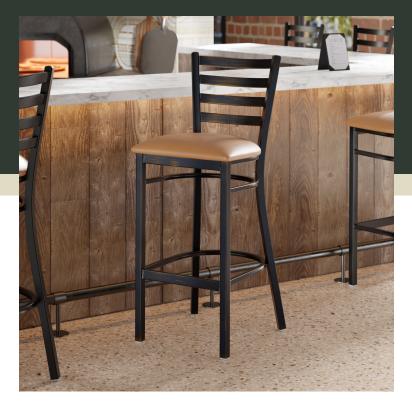

## **Notes & Details**

Seat your guests in comfort and style with this Lancaster Table & Seating distressed copper finish ladder back bar stool with 2 1/2" light brown vinyl padded seat. This bar stool's sleek padded seat combines with its contemporary ladder back steel frame to instill a modern look in any location. Plus, since this bar stool's back is contoured for a customer's back, it will provide comfort while maintaining a distinct appearance.

This bar stool's sturdy steel frame provides unmatched durability in your dining room. It can hold up to 330 lb. of weight thanks to the metal frame and supports under the seat. Additionally, the distressed copper powder coating on this bar stool ensures longevity through everyday wear and tear, resisting strains, scratches, and smudges. It also features a ladder back design that gives it a unique visual appeal, making it perfect for either upscale or casual decor. The 2 1/2" thick light brown vinyl padded seat provides exceptional comfort for your guests, and it's also durable and easy to clean! It is made with fire-retardant foam for added safety.