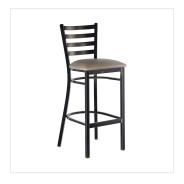

**Features** 

- Contoured back and built-in footrest for exceptional comfort
- Soft 2 1/2" thick vinyl padded cushion
- Durable steel frame with stylish distressed copper finish
- Great for bar and raised table seating
- Ships unassembled to save on shipping costs

## **Notes & Details**

Seat your guests in comfort and style with this Lancaster Table & Seating distressed copper finish ladder back bar stool with 2 1/2" dark gray vinyl padded seat. This bar stool's sleek padded seat combines with its contemporary ladder back steel frame to instill a modern look in any location. Plus, since this bar stool's back is contoured for a customer's back, it will provide comfort while maintaining a distinct appearance.

This bar stool's sturdy steel frame provides unmatched durability in your dining room. It can hold up to 330 lb. of weight thanks to the metal frame and supports under the seat. Additionally, the distressed copper powder coating on this bar stool ensures longevity through everyday wear and tear, resisting strains, scratches, and smudges. It also features a ladder back design that gives it a unique visual appeal, making it perfect for either upscale or casual decor. The 2 1/2" thick dark gray vinyl padded seat provides exceptional comfort for your guests, and it's also durable and easy to clean! It is made with fire-retardant foam for added safety.

This convenient bar stool weighs just 16 lb., which makes it easy for staff and customers to set up and move these seats. Each leg has a glide on the bottom to protect floors from becoming scuffed when the bar stools are moved. To save you money, these bar stools are shipped with the seat detached. This bar stool requires light assembly by screwing in the seat to the frame with the four included screws.