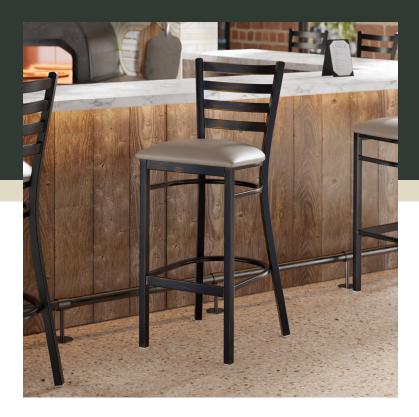

**Features** 

- Contoured back and built-in footrest for exceptional comfort
- Soft 2 1/2" thick vinyl padded cushion
- Durable steel frame with stylish distressed copper finish
- Great for bar and raised table seating
- Ships unassembled to save on shipping costs

## **Notes & Details**

Seat your guests in comfort and style with this Lancaster Table & Seating distressed copper finish ladder back bar stool with 2 1/2" dark gray vinyl padded seat. This bar stool's sleek padded seat combines with its contemporary ladder back steel frame to instill a modern look in any location. Plus, since this bar stool's back is contoured for a customer's back, it will provide comfort while maintaining a distinct appearance.

This bar stool's sturdy steel frame provides unmatched durability in your dining room. It can hold up to 330 lb. of weight thanks to the metal frame and supports under the seat. Additionally, the distressed copper powder coating on this bar stool ensures longevity through everyday wear and tear, resisting strains, scratches, and smudges. It also features a ladder back design that gives it a unique visual appeal, making it perfect for either upscale or casual decor. The 2 1/2" thick dark gray vinyl padded seat provides exceptional comfort for your guests, and it's also durable and easy to clean! It is made with fire-retardant foam for added safety.

This convenient bar stool weighs just 16 lb., which makes it easy for staff and customers to set up and move these seats. Each leg has a glide on the bottom to protect floors from becoming scuffed when the bar stools are moved. To save you money, these bar stools are shipped with the seat detached. This bar stool requires light assembly by screwing in the seat to the frame with the four included screws.