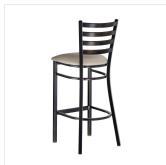

**Features** 

- Contoured back and built-in footrest for exceptional comfort
- Soft 2 1/2" thick vinyl padded cushion
- Durable steel frame with stylish distressed copper finish
- Great for bar and raised table seating
- Ships unassembled to save on shipping costs

## **Notes & Details**

Seat your guests in comfort and style with this Lancaster Table & Seating distressed copper finish ladder back bar stool with 2 1/2" dark gray vinyl padded seat. This bar stool's sleek padded seat combines with its contemporary ladder back steel frame to instill a modern look in any location. Plus, since this bar stool's back is contoured for a customer's back, it will provide comfort while maintaining a distinct appearance.

This bar stool's sturdy steel frame provides unmatched durability in your dining room. It can hold up to 330 lb. of weight thanks to the metal frame and supports under the seat. Additionally, the distressed copper powder coating on this bar stool ensures longevity through everyday wear and tear, resisting strains, scratches, and smudges. It also features a ladder back design that gives it a unique visual appeal, making it perfect for either upscale or casual decor. The 2 1/2" thick dark gray vinyl padded seat provides exceptional comfort for your guests, and it's also durable and easy to clean! It is made with fire-retardant foam for added safety.