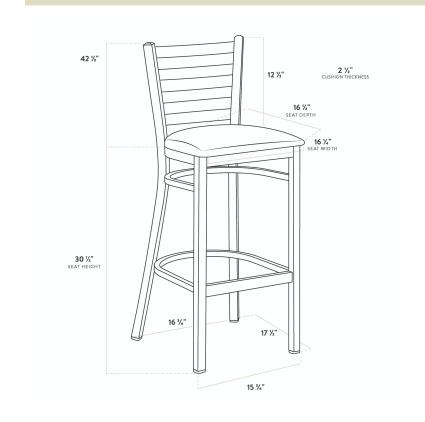

| Length           | 17 1/2 Inches |
|------------------|---------------|
| Width            | 17 1/4 Inches |
| Height           | 42 1/2 Inches |
| Seat Width       | 16 3/4 Inches |
| Seat Depth       | 16 1/2 Inches |
| Height Style     | Bar Height    |
| Seat Height      | 30 1/2 Inches |
| Arms             | Without Arms  |
| Assembly Options | Detached Seat |
| Back             | With Back     |

## Plan View