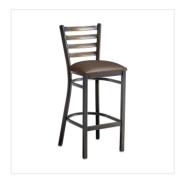

## **Notes & Details**

Seat your guests in comfort and style with this Lancaster Table & Seating distressed copper finish ladder back bar stool with 2 1/2" dark brown vinyl padded seat. This bar stool's sleek padded seat combines with its contemporary ladder back steel frame to instill a modern look in any location. Plus, since this bar stool's back is contoured for a customer's back, it will provide comfort while maintaining a distinct appearance.

This bar stool's sturdy steel frame provides unmatched durability in your dining room. It can hold up to 330 lb. of weight thanks to the metal frame and supports under the seat. Additionally, the distressed copper powder coating on this bar stool ensures longevity through everyday wear and tear, resisting strains, scratches, and smudges. It also features a ladder back design that gives it a unique visual appeal, making it perfect for either upscale or casual decor. The 2 1/2" thick dark brown vinyl padded seat provides exceptional comfort for your guests, and it's also durable and easy to clean! It is made with fire-retardant foam for added safety.