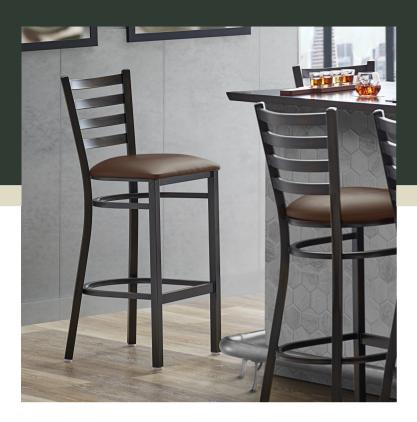

## **Notes & Details**

Seat your guests in comfort and style with this Lancaster Table & Seating distressed copper finish ladder back bar stool with 2 1/2" dark brown vinyl padded seat. This bar stool's sleek padded seat combines with its contemporary ladder back steel frame to instill a modern look in any location. Plus, since this bar stool's back is contoured for a customer's back, it will provide comfort while maintaining a distinct appearance.

This bar stool's sturdy steel frame provides unmatched durability in your dining room. It can hold up to 330 lb. of weight thanks to the metal frame and supports under the seat. Additionally, the distressed copper powder coating on this bar stool ensures longevity through everyday wear and tear, resisting strains, scratches, and smudges. It also features a ladder back design that gives it a unique visual appeal, making it perfect for either upscale or casual decor. The 2 1/2" thick dark brown vinyl padded seat provides exceptional comfort for your guests, and it's also durable and easy to clean! It is made with fire-retardant foam for added safety.

This convenient bar stool weighs just 16 lb., which makes it easy for staff and customers to set up and move these seats. Each leg has a glide on the bottom to protect floors from becoming scuffed when the bar stools are moved. To save you money, these bar stools are shipped with the seat detached. This bar stool requires light assembly by screwing in the seat to the frame with the four included screws.