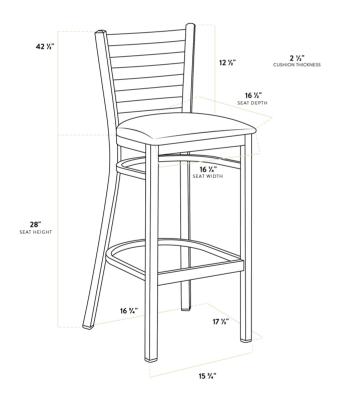

| Length       | 17 1/2 Inches     |
|--------------|-------------------|
| Width        | 17 1/4 Inches     |
| Height       | 42 1/2 Inches     |
| Seat Width   | 16 3/4 Inches     |
| Seat Depth   | 16 1/2 Inches     |
| Height Style | Bar Height        |
| Seat Height  | 28 Inches         |
| Arms         | Without Arms      |
| Assembled    | Assembly Required |
| Back         | With Back         |