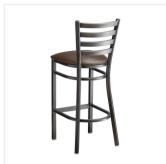

## **Notes & Details**

Seat your guests in comfort and style with this Lancaster Table & Seating distressed copper finish ladder back bar stool with 2 1/2" dark brown vinyl padded seat. This bar stool's sleek padded seat combines with its contemporary ladder back steel frame to instill a modern look in any location. Plus, since this bar stool's back is contoured for a customer's back, it will provide comfort while maintaining a distinct appearance.

This bar stool's sturdy steel frame provides unmatched durability in your dining room. It can hold up to 330 lb. of weight thanks to the metal frame and supports under the seat. Additionally, the distressed copper powder coating on this bar stool ensures longevity through everyday wear and tear, resisting strains, scratches, and smudges. It also features a ladder back design that gives it a unique visual appeal, making it perfect for either upscale or casual decor. The 2 1/2" thick dark brown vinyl padded seat provides exceptional comfort for your guests, and it's also durable and easy to clean! It is made with fire-retardant foam for added safety.

This convenient bar stool weighs just 16 lb., which makes it easy for staff and customers to set up and move these seats. Each leg has a glide on the bottom to protect floors from becoming scuffed when the bar stools are moved. To save you money, these bar stools are shipped with the seat detached. This bar stool requires light assembly by screwing in the seat to the frame with the four included screws.