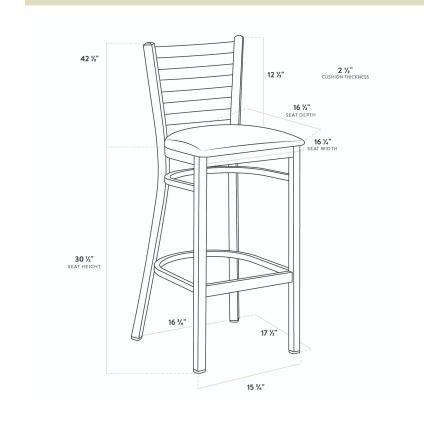

| Length           | 17 1/2 Inches   |
|------------------|-----------------|
| Width            | 17 1/4 Inches   |
| Height           | 42 1/2 Inches   |
| Seat Width       | 16 3/4 Inches   |
| Seat Depth       | 16 1/2 Inches   |
| Height Style     | Bar Height      |
| Seat Height      | 30 1/2 Inches   |
| Arms             | Without Arms    |
| Assembly Options | Fully Assembled |
| Back             | With Back       |