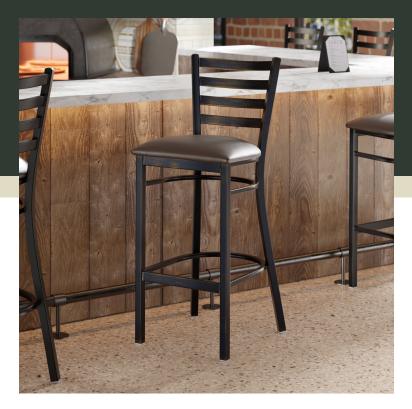

## **Notes & Details**

Seat your guests in comfort and style with this Lancaster Table & Seating distressed copper finish ladder back bar stool with 2 1/2" dark brown vinyl padded seat. This bar stool's sleek padded seat combines with its contemporary ladder back steel frame to instill a modern look in any location. Plus, since this bar stool's back is contoured for a customer's back, it will provide comfort while maintaining a distinct appearance.

This bar stool's sturdy steel frame provides unmatched durability in your dining room. It can hold up to 330 lb. of weight thanks to the metal frame and supports under the seat. Additionally, the distressed copper powder coating on this bar stool ensures longevity through everyday wear and tear, resisting strains, scratches, and smudges. It also features a ladder back design that gives it a unique visual appeal, making it perfect for either upscale or casual decor. The 2 1/2" thick dark brown vinyl padded seat provides exceptional comfort for your guests, and it's also durable and easy to clean! It is made with fire-retardant foam for added safety.

This convenient bar stool weighs just 16 lb., which makes it easy for staff and customers to set up and move these seats. Each leg has a glide on the bottom to protect floors from becoming scuffed when the bar stools are moved. To save you the time and hassle of assembly, this bar stool is shipped fully assembled with the seat already attached.