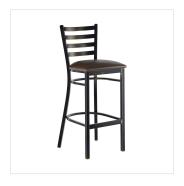

## **Notes & Details**

Seat your guests in comfort and style with this Lancaster Table & Seating distressed copper finish ladder back bar stool with 2 1/2" dark brown vinyl padded seat. This bar stool's sleek padded seat combines with its contemporary ladder back steel frame to instill a modern look in any location. Plus, since this bar stool's back is contoured for a customer's back, it will provide comfort while maintaining a distinct appearance.

This bar stool's sturdy steel frame provides unmatched durability in your dining room. It can hold up to 330 lb. of weight thanks to the metal frame and supports under the seat. Additionally, the distressed copper powder coating on this bar stool ensures longevity through everyday wear and tear, resisting strains, scratches, and smudges. It also features a ladder back design that gives it a unique visual appeal, making it perfect for either upscale or casual decor. The 2 1/2" thick dark brown vinyl padded seat provides exceptional comfort for your guests, and it's also durable and easy to clean! It is made with fire-retardant foam for added safety.