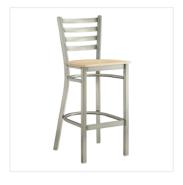

## **Features**

- Contoured back and built-in footrest for exceptional comfort
- Trendy natural wood seat brings a simple yet elegant style to any establishment
- Sturdy steel frame and clear coat finish add extra durability and style
- Great for bar and raised table seating
- Ships unassembled to save on shipping costs

## **Notes & Details**

Seat your guests in comfort and style with this Lancaster Table & Seating clear coat finish ladder back bar stool with natural wood seat. This bar stool's sturdy wood seat with a sleek natural finish combines with its contemporary ladder back steel frame to instill a modern look in any location. Plus, since this bar stool's back is contoured for a customer's back, it will provide comfort while maintaining a distinct appearance.

This bar stool's sturdy steel frame provides unmatched durability in your dining room. It can hold up to 330 lb. of weight thanks to the metal frame and supports under the seat. Additionally, the clear coat powder coating on this bar stool ensures longevity through everyday wear and tear, resisting strains, scratches, and smudges. It also features a ladder back design that gives it a unique visual appeal, making it perfect for either upscale or casual decor. The durable natural wood seat is easy to clean, and it offers style and convenience in your establishment!