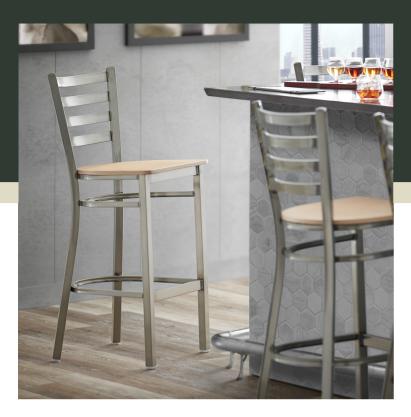

## **Features**

- Contoured back and built-in footrest for exceptional comfort
- Trendy natural wood seat brings a simple yet elegant style to any establishment
- Sturdy steel frame and clear coat finish add extra durability and style
- Great for bar and raised table seating
- Ships unassembled to save on shipping costs

## **Notes & Details**

Seat your guests in comfort and style with this Lancaster Table & Seating clear coat finish ladder back bar stool with natural wood seat. This bar stool's sturdy wood seat with a sleek natural finish combines with its contemporary ladder back steel frame to instill a modern look in any location. Plus, since this bar stool's back is contoured for a customer's back, it will provide comfort while maintaining a distinct appearance.

This bar stool's sturdy steel frame provides unmatched durability in your dining room. It can hold up to 330 lb. of weight thanks to the metal frame and supports under the seat. Additionally, the clear coat powder coating on this bar stool ensures longevity through everyday wear and tear, resisting strains, scratches, and smudges. It also features a ladder back design that gives it a unique visual appeal, making it perfect for either upscale or casual decor. The durable natural wood seat is easy to clean, and it offers style and convenience in your establishment!