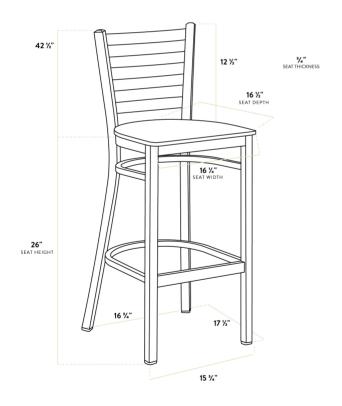

| Technical Data |                   |
|----------------|-------------------|
| Length         | 17 1/2 Inches     |
| Width          | 17 1/4 Inches     |
| Height         | 42 1/2 Inches     |
| Seat Width     | 16 3/4 Inches     |
| Seat Depth     | 16 1/2 Inches     |
| Height Style   | Bar Height        |
| Seat Height    | 28 Inches         |
| Arms           | Without Arms      |
| Assembled      | Assembly Required |
| Back           | With Back         |