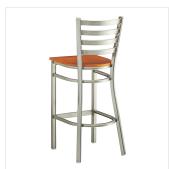

### **Features**

- Contoured back and built-in footrest for exceptional comfort
- Trendy cherry wood seat brings a simple yet elegant style to any establishment
- Sturdy steel frame and clear coat finish add extra durability and style
- Great for bar and raised table seating
- Conveniently ships fully assembled for immediate use

### **Notes & Details**

Seat your guests in comfort and style with this Lancaster Table & Seating clear coat finish ladder back bar stool with cherry wood seat. This bar stool's sturdy wood seat with a sleek cherry finish combines with its contemporary ladder back steel frame to instill a modern look in any location. Plus, since this bar stool's back is contoured for a customer's back, it will provide comfort while maintaining a distinct appearance.

This bar stool's sturdy steel frame provides unmatched durability in your dining room. It can hold up to 330 lb. of weight thanks to the metal frame and supports under the seat. Additionally, the clear coat powder coating on this bar stool ensures longevity through everyday wear and tear, resisting strains, scratches, and smudges. It also features a ladder back design that gives it a unique visual appeal, making it perfect for either upscale or casual decor. The durable cherry wood seat is easy to clean, and it offers style and convenience in your establishment!