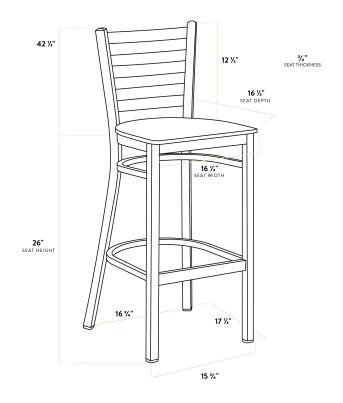

| Length       | 17 1/2 Inches   |
|--------------|-----------------|
| Width        | 17 1/4 Inches   |
| Height       | 42 1/2 Inches   |
| Seat Width   | 16 3/4 Inches   |
| Seat Depth   | 16 1/2 Inches   |
| Height Style | Bar Height      |
| Seat Height  | 28 Inches       |
| Arms         | Without Arms    |
| Assembled    | Fully Assembled |
| Back         | With Back       |