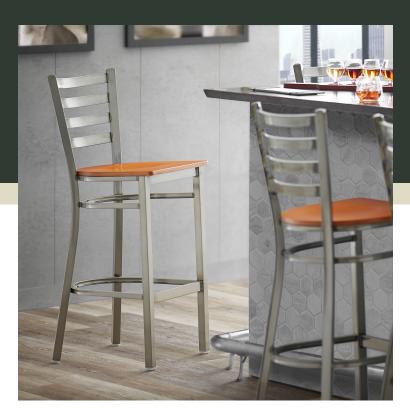

### **Features**

- Contoured back and built-in footrest for exceptional comfort
- Trendy cherry wood seat brings a simple yet elegant style to any establishment
- Sturdy steel frame and clear coat finish add extra durability and style
- Great for bar and raised table seating
- Conveniently ships fully assembled for immediate use

### **Notes & Details**

Seat your guests in comfort and style with this Lancaster Table & Seating clear coat finish ladder back bar stool with cherry wood seat. This bar stool's sturdy wood seat with a sleek cherry finish combines with its contemporary ladder back steel frame to instill a modern look in any location. Plus, since this bar stool's back is contoured for a customer's back, it will provide comfort while maintaining a distinct appearance.

This bar stool's sturdy steel frame provides unmatched durability in your dining room. It can hold up to 330 lb. of weight thanks to the metal frame and supports under the seat. Additionally, the clear coat powder coating on this bar stool ensures longevity through everyday wear and tear, resisting strains, scratches, and smudges. It also features a ladder back design that gives it a unique visual appeal, making it perfect for either upscale or casual decor. The durable cherry wood seat is easy to clean, and it offers style and convenience in your establishment!