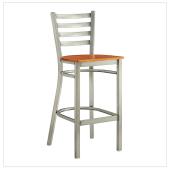

### **Features**

- Contoured back and built-in footrest for exceptional comfort
- Trendy cherry wood seat brings a simple yet elegant style to any establishment
- Sturdy steel frame and clear coat finish add extra durability and style
- Great for bar and raised table seating
- Conveniently ships fully assembled for immediate use

### **Notes & Details**

Seat your guests in comfort and style with this Lancaster Table & Seating clear coat finish ladder back bar stool with cherry wood seat. This bar stool's sturdy wood seat with a sleek cherry finish combines with its contemporary ladder back steel frame to instill a modern look in any location. Plus, since this bar stool's back is contoured for a customer's back, it will provide comfort while maintaining a distinct appearance.

This bar stool's sturdy steel frame provides unmatched durability in your dining room. It can hold up to 330 lb. of weight thanks to the metal frame and supports under the seat. Additionally, the clear coat powder coating on this bar stool ensures longevity through everyday wear and tear, resisting strains, scratches, and smudges. It also features a ladder back design that gives it a unique visual appeal, making it perfect for either upscale or casual decor. The durable cherry wood seat is easy to clean, and it offers style and convenience in your establishment!